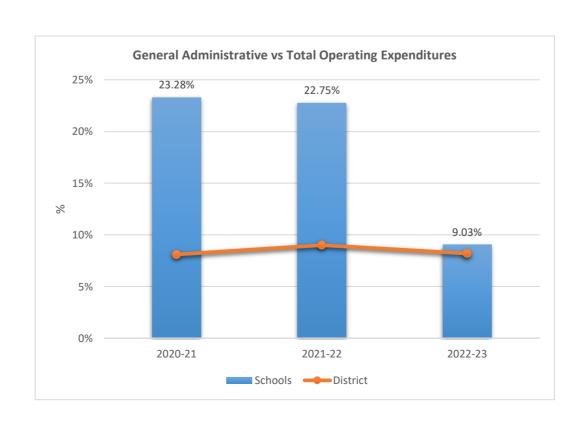

#### SOMERSET ACADEMY KEY CHARTER HIGH SCHOOL

5233

0

2020-21

ACADEMIC SOLUTIONS ACADEMY A

2021-22

Schools — District

2022-23