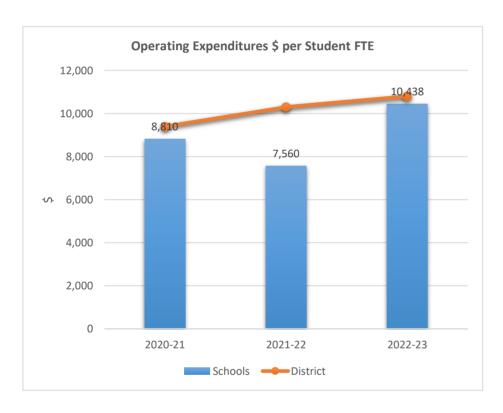

#### SOMERSET ACADEMY KEY CHARTER HIGH SCHOOL

5233

0

2020-21

ACADEMIC SOLUTIONS ACADEMY A

2021-22

Schools — District

2022-23