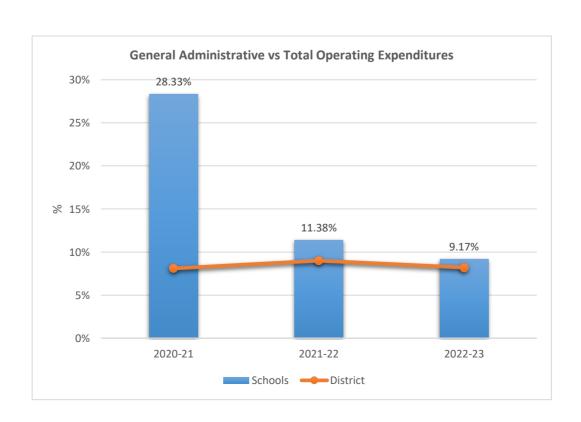

#### SOMERSET ACADEMY KEY CHARTER HIGH SCHOOL

5233

0

2020-21

ACADEMIC SOLUTIONS ACADEMY A

2021-22

Schools — District

2022-23