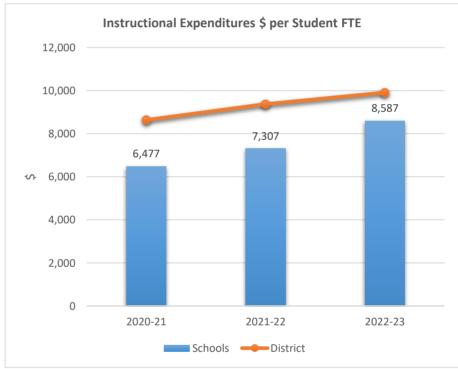

S HIGH SCHOOL











5010

#### FRANKLIN ACADEMY SUNRISE











5012











5014











5015

### AVANT GARDE ACADEMY K-5 BROWARD











5020

#### RENAISSANCE CHARTER SCHOOL AT CORAL SPRINGS











5021

### SOMERSET NEIGHBORHOOD SCHOOL











5022

### BRIDGEPREP ACADEMY OF BROWARD K-8











5023

### RENAISSANCE CHARTER SCHOOL AT PLANTATION











5024

### IMAGINE SCHOOLS AT BROWARD











5028

#### ACADEMIC SOLUTIONS HIGH SCHOOL











### 5029

#### ATLANTIC MONTESSORI CHARTER SCHOOL











5030











5031

#### CHARTER SCHOOL OF EXCELLENCE











5037











5038

### BROWARD MATH AND SCIENCE SCHOOLS











5041











5044

#### IMAGINE SCHOOLS PLANTATION CAMPUS FORMERLY IMAGINE SCHOOLS PLANTATION CAMPUS











5046

#### FRANKLIN ACADEMY F











5048

#### RENAISSANCE CHARTER SCHOOL AT UNIVERSITY











5049

### RENAISSANCE CHARTER SCHOOL AT COOPER CITY











5051











5052











**5053**SUNED HIGH OF SOUTH BROWARD











**5054**SOMERSET ACADEMY MIRAMAR SOUTH











5056











5060











5081

#### CITY/PEMBROKE PINES CHARTER MIDDLE SCHOOL











5091

### **CORAL SPRINGS CHARTER SCHOOL**











5111

### IMAGINE CHARTER SCHOOL AT WESTON











5116











5121

#### CITY/PEMBROKE PINES CHARTER HIGH SCHOOL











**5130**GREENTREE PREPARATORY CHARTER SCHOOL











**5141**SOMERSET ACADEMY











5142











5151











5161

#### NORTH BROWARD ACADEMY OF EXCELLENCE











5164

#### ATLANTIC MONTESSORI CHART