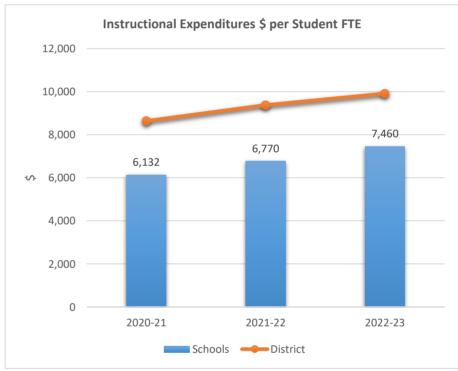

MPIONSHIP ACADEMY OF DISTINCTION MIDDLE SCHOOL











5221











5224

#### SOMERSET ACADEMY KEY CHARTER HIGH SCHOOL











5233

0

2020-21

ACADEMIC SOLUTIONS ACADEMY A



2021-22

Schools — District

2022-23









5263

#### SOMERSET ACADEMY ELEMENTARY SOUTH CAMPUS











5271

#### CHARTER SCHOOL OF EXCELLENCE AT DAVIE











5320

#### SUMMIT ACADEMY CHARTER SCHOOL











5325

#### **HOLLYWOOD ACADEMY OF ARTS & SCIENCE**











5355











5356

#### EAGLES NEST MIDDLE CHARTER SCHOOL











5361

#### CHAMPIONSHIP ACADEMY OF DISTINCTION AT HOLLYWOOD











5362

#### HOLLYWOOD ACADEMY OF ARTS AND SCIENCE MIDDLE SCHOOL











5371

#### NORTH BROWARD ACADEMY OF EXCELLENCE MIDDLE











5381

#### PARAGON ACADEMY OF TECHNOLOGY











5387

#### SOMERSET ACADEMY RIVERSIDE











5388











5391

#### SOMERSET ACADEMY EAST PREPARATORY











5392

#### BEN GAMLA CHARTER SCHOOL SOUTH BROWARD











5396











5400

#### SUNSHINE ELEMENTARY CHARTER SCHOOL











5405

#### SOMERSET ACADEMY ELEMENTARY (MIRAMAR CAMPUS)











5406

#### SOMERSET ACADEMY MIDDLE (MIRAMAR CAMPUS)











5407











5410

#### BEN GAMLA CHARTER SCHOOL











**5413**SOMERSET ACADEMY KEY MIDDLE SCHOOL











5416











5419

### SOMERSET ACADEMY RIVERSIDE CHARTER MIDDLE SCHOOL











5420

#### RISE ACADEMY SCHOOL OF SCIENCE AND TECHNOLOGY











5422

### CHAMPIONSHIP ACADEMY OF DISTINCTION AT DAVIE











5441

### SOMERSET PREPARATORY CHARTER MIDDLE SCHOOL











5481 SUNRI