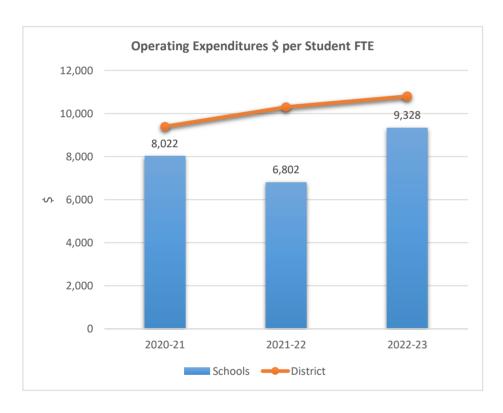

#### SOMERSET ACADEMY KEY CHARTER HIGH SCHOOL

5233

0

2020-21

ACADEMIC SOLUTIONS ACADEMY A

2021-22

Schools — District

2022-23