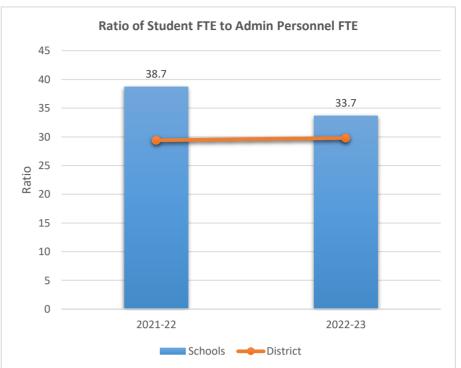

#### SOMERSET ACADEMY KEY CHARTER HIGH SCHOOL

5233

0

2020-21

ACADEMIC SOLUTIONS ACADEMY A

2021-22

Schools — District

2022-23