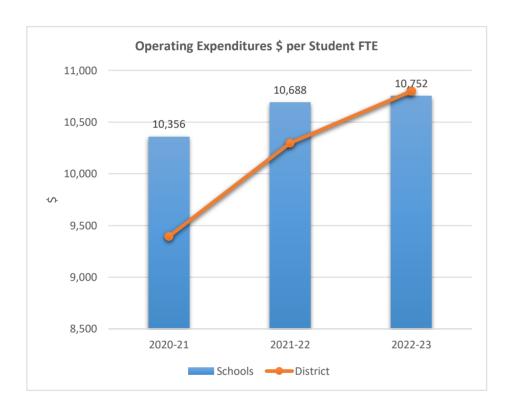

#### SOMERSET ACADEMY KEY CHARTER HIGH SCHOOL

5233

0

2020-21

ACADEMIC SOLUTIONS ACADEMY A

2021-22

Schools — District

2022-23