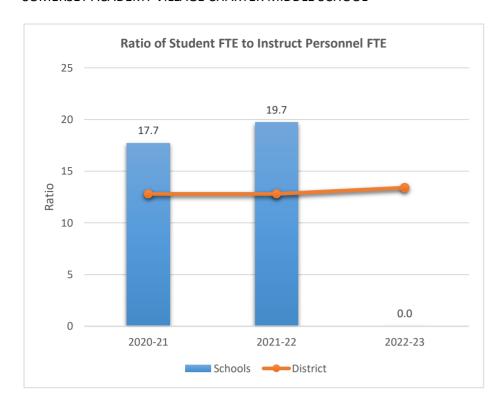

#### SOMERSET ACADEMY KEY CHARTER HIGH SCHOOL

5233

0

2020-21

ACADEMIC SOLUTIONS ACADEMY A

2021-22

Schools — District

2022-23