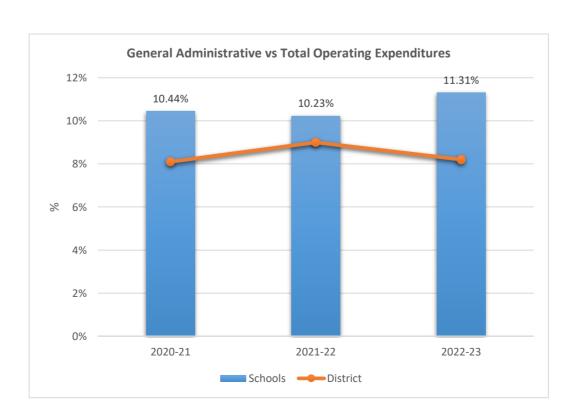

5224

#### SOMERSET ACADEMY KEY CHARTER HIGH SCHOOL











5233

0

2020-21

ACADEMIC SOLUTIONS ACADEMY A



2021-22

Schools — District

2022-23









5263

#### SOMERSET ACADEMY ELEMENTARY SOUTH CAMPUS











5271

#### CHARTER SCHOOL OF EXCELLENCE AT DAVIE











5320

#### SUMMIT ACADEMY CHARTER SCHOOL











5325

#### **HOLLYWOOD ACADEMY OF ARTS & SCIENCE**











5355











5356

#### EAGLES NEST MIDDLE CHARTER SCHOOL











5361

#### CHAMPIONSHIP ACADEMY OF DISTINCTION AT HOLLYWOOD











5362

#### HOLLYWOOD ACADEMY OF ARTS AND SCIENCE MIDDLE SCHOOL











5371

#### NORTH BROWARD ACADEMY OF EXCELLENCE MIDDLE











5381

#### PARAGON ACADEMY OF TECHNOLOGY











5387

#### SOMERSET ACADEMY RIVERSIDE











5388











5391

#### SOMERSET ACADEMY EAST PREPARATORY











5392

#### BEN GAMLA CHARTER SCHOOL SOUTH BROWARD











5396











5400

#### SUNSHINE ELEMENTARY CHARTER SCHOOL











5405

#### SOMERSET ACADEMY ELEMENTARY (MIRAMAR CAMPUS)











5406

#### SOMERSET ACADEMY MIDDLE (MIRAMAR CAMPUS)











5407











5410

#### BEN GAMLA CHARTER SCHOOL











**5413**SOMERSET ACADEMY KEY MIDDLE SCHOOL











5416











5419

### SOMERSET ACADEMY RIVERSIDE CHARTER MIDDLE SCHOOL











5420

#### RISE ACADEMY SCHOOL OF SCIENCE AND TECHNOLOGY











5422

### CHAMPIONSHIP ACADEMY OF DISTINCTION AT DAVIE











5441

### SOMERSET PREPARATORY CHARTER MIDDLE SCHOOL











5481 SUNRISE HIGH SCHOOL











5555

#### INTERNATIONAL STUDIES ACADEMY