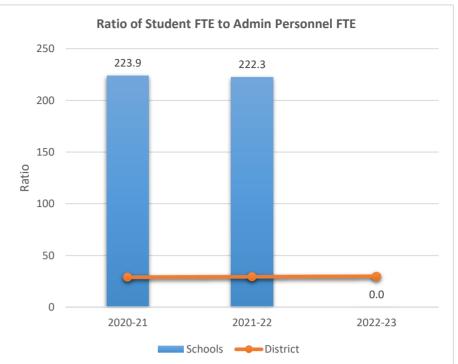

#### SOMERSET ACADEMY KEY CHARTER HIGH SCHOOL

5233

0

2020-21

ACADEMIC SOLUTIONS ACADEMY A

2021-22

Schools — District

2022-23