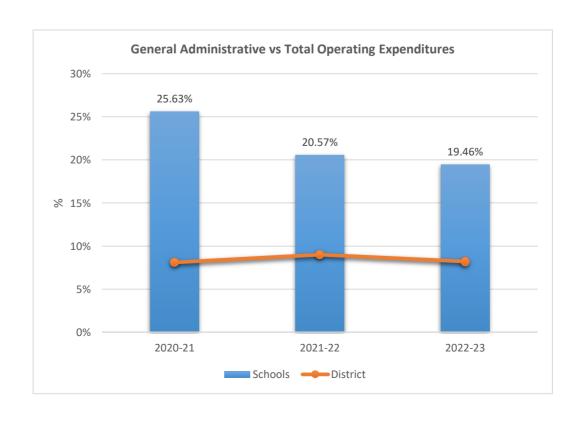

15

### AVANT GARDE ACADEMY K-5 BROWARD











5020

#### RENAISSANCE CHARTER SCHOOL AT CORAL SPRINGS











5021

### SOMERSET NEIGHBORHOOD SCHOOL











5022

### BRIDGEPREP ACADEMY OF BROWARD K-8











5023

### RENAISSANCE CHARTER SCHOOL AT PLANTATION











5024

### IMAGINE SCHOOLS AT BROWARD











5028

#### ACADEMIC SOLUTIONS HIGH SCHOOL











### 5029

#### ATLANTIC MONTESSORI CHARTER SCHOOL











5030











5031

#### CHARTER SCHOOL OF EXCELLENCE











5037











5038

### BROWARD MATH AND SCIENCE SCHOOLS











5041











5044

#### IMAGINE SCHOOLS PLANTATION CAMPUS FORMERLY IMAGINE SCHOOLS PLANTATION CAMPUS











5046

#### FRANKLIN ACADEMY F











5048

#### RENAISSANCE CHARTER SCHOOL AT UNIVERSITY











5049

### RENAISSANCE CHARTER SCHOOL AT COOPER CITY











5051











5052











**5053**SUNED HIGH OF SOUTH BROWARD











**5054**SOMERSET ACADEMY MIRAMAR SOUTH











5056











5060











5081

#### CITY/PEMBROKE PINES CHARTER MIDDLE SCHOOL











5091

### **CORAL SPRINGS CHARTER SCHOOL**











5111

### IMAGINE CHARTER SCHOOL AT WESTON











5116











5121

#### CITY/PEMBROKE PINES CHARTER HIGH SCHOOL











**5130**GREENTREE PREPARATORY CHARTER SCHOOL











**5141**SOMERSET ACADEMY











5142











5151











5161

#### NORTH BROWARD ACADEMY OF EXCELLENCE











5164

#### ATLANTIC MONTESSORI CHARTER SCHOOL WEST CAMPUS











5171

#### IMAGINE CHARTER SCHOOL AT NORTH LAUDERDALE ELEMENTARY