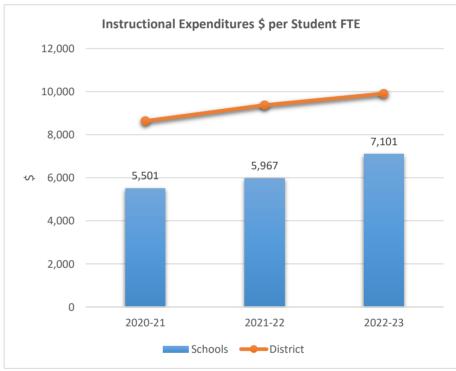

#### SOMERSET ACADEMY KEY CHARTER HIGH SCHOOL

5233

0

2020-21

ACADEMIC SOLUTIONS ACADEMY A

2021-22

Schools — District

2022-23