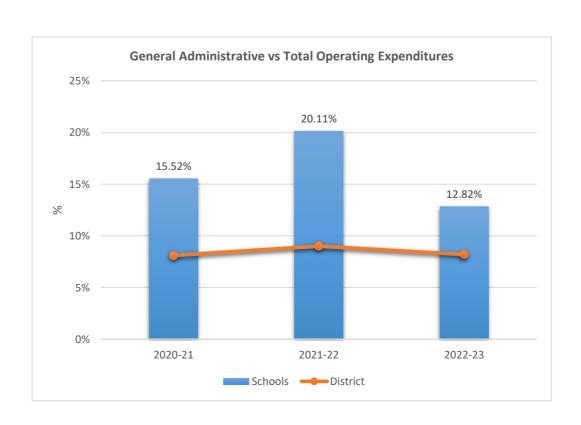

#### SOMERSET ACADEMY KEY CHARTER HIGH SCHOOL

5233

0

2020-21

ACADEMIC SOLUTIONS ACADEMY A

2021-22

Schools — District

2022-23