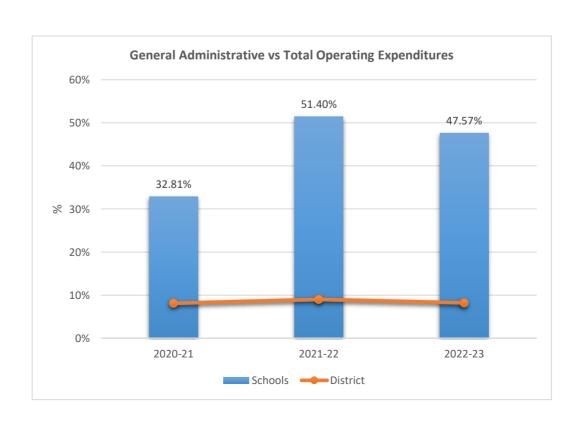

#### SOMERSET ACADEMY KEY CHARTER HIGH SCHOOL

5233

0

2020-21

ACADEMIC SOLUTIONS ACADEMY A

2021-22

Schools — District

2022-23