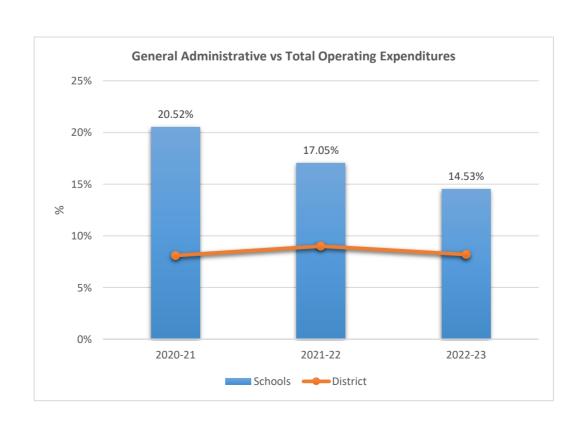

EMY DAVIE CHARTER SCHOOL











5215

#### CHAMPIONSHIP ACADEMY OF DISTINCTION MIDDLE SCHOOL











5221











5224

#### SOMERSET ACADEMY KEY CHARTER HIGH SCHOOL











5233

0

2020-21

ACADEMIC SOLUTIONS ACADEMY A



2021-22

Schools — District

2022-23









5263

#### SOMERSET ACADEMY ELEMENTARY SOUTH CAMPUS











5271

#### CHARTER SCHOOL OF EXCELLENCE AT DAVIE











5320

#### SUMMIT ACADEMY CHARTER SCHOOL











5325

#### **HOLLYWOOD ACADEMY OF ARTS & SCIENCE**











5355











5356

#### EAGLES NEST MIDDLE CHARTER SCHOOL











5361

#### CHAMPIONSHIP ACADEMY OF DISTINCTION AT HOLLYWOOD











5362

#### HOLLYWOOD ACADEMY OF ARTS AND SCIENCE MIDDLE SCHOOL











5371

#### NORTH BROWARD ACADEMY OF EXCELLENCE MIDDLE











5381

#### PARAGON ACADEMY OF TECHNOLOGY











5387

#### SOMERSET ACADEMY RIVERSIDE











5388











5391

#### SOMERSET ACADEMY EAST PREPARATORY











5392

#### BEN GAMLA CHARTER SCHOOL SOUTH BROWARD











5396











5400

#### SUNSHINE ELEMENTARY CHARTER SCHOOL











5405

#### SOMERSET ACADEMY ELEMENTARY (MIRAMAR CAMPUS)











5406

#### SOMERSET ACADEMY MIDDLE (MIRAMAR CAMPUS)











5407











5410

#### BEN GAMLA CHARTER SCHOOL











**5413**SOMERSET ACADEMY KEY MIDDLE SCHOOL











5416











5419

### SOMERSET ACADEMY RIVERSIDE CHARTER MIDDLE SCHOOL











5420

#### RISE ACADEMY SCHOOL OF SCIENCE AND TECHNOLOGY











5422

### CHAMPIONSHIP ACADEMY OF DISTINCTION AT DAVIE











5441

### SOMERSET PREPA