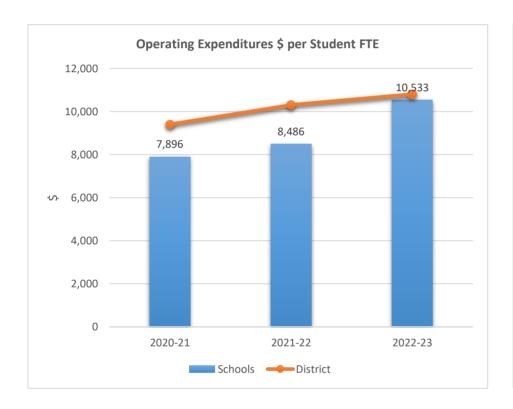

#### SOMERSET ACADEMY KEY CHARTER HIGH SCHOOL

5233

0

2020-21

ACADEMIC SOLUTIONS ACADEMY A

2021-22

Schools — District

2022-23