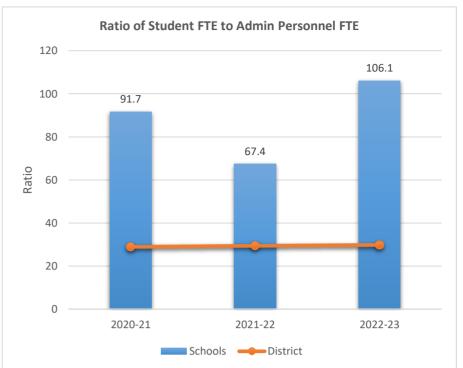

#### SOMERSET ACADEMY KEY CHARTER HIGH SCHOOL

5233

0

2020-21

ACADEMIC SOLUTIONS ACADEMY A

2021-22

Schools — District

2022-23