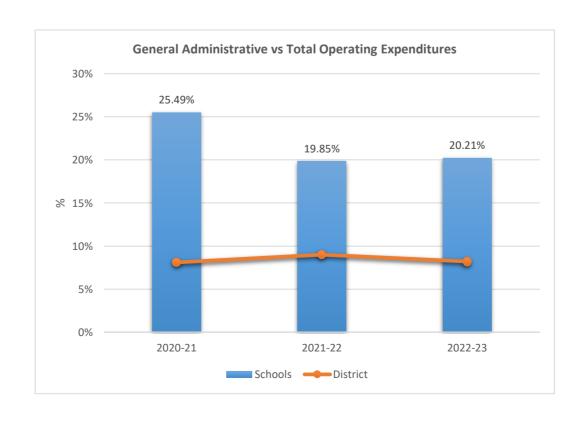

5001

### BEN GAMLA CHARTER SCHOOL NORTH CAMPUS











5002

#### SOMERSET ACADEMY VILLAGE CHARTER MIDDLE SCHOOL











5003

### SOMERSET PREPARATORY ACADEMY CHARTER SCHOOL AT NORTH LAUDERDALE











5004

### SOMERSET VILLAGE ACADEMY











5006

### SOMERSET PREPARATORY ACADEMY CHARTER HIGH AT NORTH LAUDERDALE











5007

#### SOMERSET ACADEMY CHARTER HIGH SCHOOL MIRAMAR CAMPUS











5009

ANDREWS HIGH SCHOOL











5010

#### FRANKLIN ACADEMY SUNRISE











5012











5014











5015

### AVANT GARDE ACADEMY K-5 BROWARD











5020

#### RENAISSANCE CHARTER SCHOOL AT CORAL SPRINGS











5021

### SOMERSET NEIGHBORHOOD SCHOOL











5022

### BRIDGEPREP ACADEMY OF BROWARD K-8











5023

### RENAISSANCE CHARTER SCHOOL AT PLANTATION











5024

### IMAGINE SCHOOLS AT BROWARD











5028

#### ACADEMIC SOLUTIONS HIGH SCHOOL











### 5029

#### ATLANTIC MONTESSORI CHARTER SCHOOL











5030











5031

#### CHARTER SCHOOL OF EXCELLENCE











5037











5038

### BROWARD MATH AND SCIENCE SCHOOLS











5041











5044

#### IMAGINE SCHOOLS PLANTATION CAMPUS FORMERLY IMAGINE SCHOOLS PLANTATION CAMPUS











5046

#### FRANKLIN ACADEMY F











5048

#### RENAISSANCE CHARTER SCHOOL AT UNIVERSITY











5049

### RENAISSANCE CHARTER SCHOOL AT COOPER