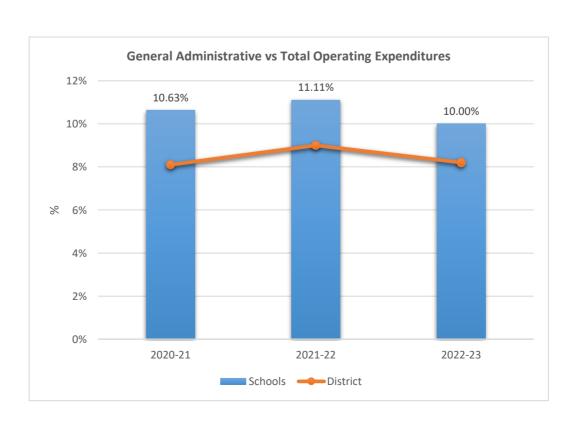

ols — District

2022-23









5263

#### SOMERSET ACADEMY ELEMENTARY SOUTH CAMPUS











5271

#### CHARTER SCHOOL OF EXCELLENCE AT DAVIE











5320

#### SUMMIT ACADEMY CHARTER SCHOOL











5325

#### **HOLLYWOOD ACADEMY OF ARTS & SCIENCE**











5355











5356

#### EAGLES NEST MIDDLE CHARTER SCHOOL











5361

#### CHAMPIONSHIP ACADEMY OF DISTINCTION AT HOLLYWOOD











5362

#### HOLLYWOOD ACADEMY OF ARTS AND SCIENCE MIDDLE SCHOOL











5371

#### NORTH BROWARD ACADEMY OF EXCELLENCE MIDDLE











5381

#### PARAGON ACADEMY OF TECHNOLOGY











5387

#### SOMERSET ACADEMY RIVERSIDE











5388











5391

#### SOMERSET ACADEMY EAST PREPARATORY











5392

#### BEN GAMLA CHARTER SCHOOL SOUTH BROWARD











5396











5400

#### SUNSHINE ELEMENTARY CHARTER SCHOOL











5405

#### SOMERSET ACADEMY ELEMENTARY (MIRAMAR CAMPUS)











5406

#### SOMERSET ACADEMY MIDDLE (MIRAMAR CAMPUS)











5407











5410

#### BEN GAMLA CHARTER SCHOOL











**5413**SOMERSET ACADEMY KEY MIDDLE SCHOOL











5416











5419

### SOMERSET ACADEMY RIVERSIDE CHARTER MIDDLE SCHOOL











5420

#### RISE ACADEMY SCHOOL OF SCIENCE AND TECHNOLOGY











5422

### CHAMPIONSHIP ACADEMY OF DISTINCTION AT DAVIE











5441

### SOMERSET PREPARATORY CHARTER MIDDLE SCHOOL











5481 SUNRISE HIGH SCHOOL











5555

#### INTERNATIONAL STUDIES ACADEMY HIGH SCHOOL











5556

### INTERNATIONAL STUDIES ACADEMY MIDDLE SCHOOL











**5710**RENAISSANCE CHARTER SCHOOLS AT PINES