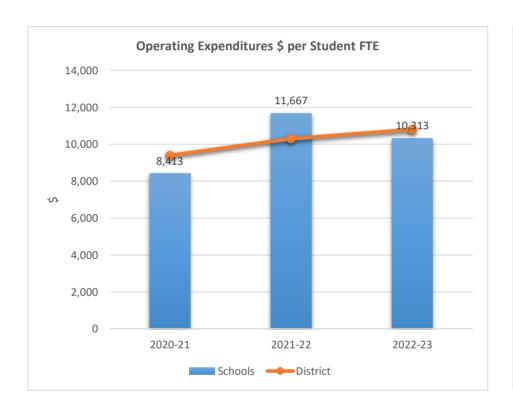

SCHOOL AT NORTH LAUDERDALE











5004

### SOMERSET VILLAGE ACADEMY











5006

### SOMERSET PREPARATORY ACADEMY CHARTER HIGH AT NORTH LAUDERDALE











5007

#### SOMERSET ACADEMY CHARTER HIGH SCHOOL MIRAMAR CAMPUS











5009

ANDREWS HIGH SCHOOL











5010

#### FRANKLIN ACADEMY SUNRISE











5012











5014











5015

### AVANT GARDE ACADEMY K-5 BROWARD











5020

#### RENAISSANCE CHARTER SCHOOL AT CORAL SPRINGS











5021

### SOMERSET NEIGHBORHOOD SCHOOL











5022

### BRIDGEPREP ACADEMY OF BROWARD K-8











5023

### RENAISSANCE CHARTER SCHOOL AT PLANTATION











5024

### IMAGINE SCHOOLS AT BROWARD











5028

#### ACADEMIC SOLUTIONS HIGH SCHOOL











### 5029

#### ATLANTIC MONTESSORI CHARTER SCHOOL











5030











5031

#### CHARTER SCHOOL OF EXCELLENCE











5037











5038

### BROWARD MATH AND SCIENCE SCHOOLS











5041











5044

#### IMAGINE SCHOOLS PLANTATION CAMPUS FORMERLY IMAGINE SCHOOLS PLANTATION CAMPUS











5046

#### FRANKLIN ACADEMY F











5048

#### RENAISSANCE CHARTER SCHOOL AT UNIVERSITY











5049

### RENAISSANCE CHARTER SCHOOL AT COOPER CITY











5051











5052











**5053**SUNED HIGH OF SOUTH BROWARD











**5054**SOMERSET ACADEMY MIRAMAR SOUTH











5056











5060











5081

#### CITY/PEMBROKE PINES CHARTER MIDDLE SCHOOL











5091

### **CORAL SPRINGS CHARTER SCHOOL**











5111

### IMAGINE CHARTER SCHOOL AT WESTON











5116











5121

#### CITY/PEMBROKE P