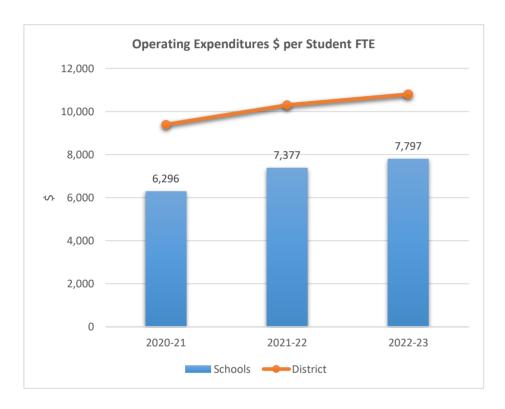

#### SOMERSET ACADEMY KEY CHARTER HIGH SCHOOL

5233

0

2020-21

ACADEMIC SOLUTIONS ACADEMY A

2021-22

Schools — District

2022-23