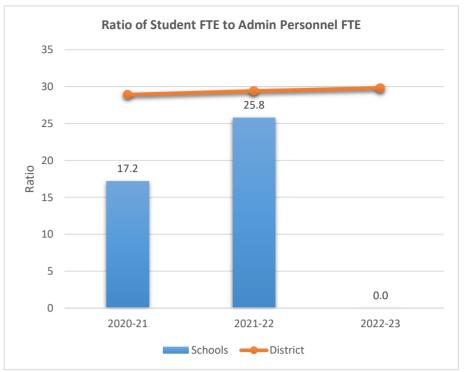

#### SOMERSET ACADEMY KEY CHARTER HIGH SCHOOL

5233

0

2020-21

ACADEMIC SOLUTIONS ACADEMY A

2021-22

Schools — District

2022-23