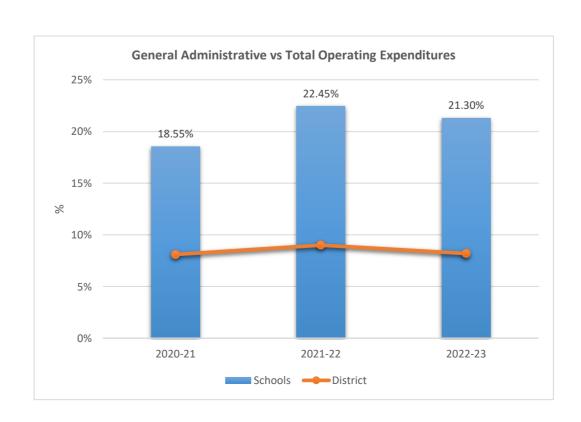

IONSHIP ACADEMY OF DISTINCTION MIDDLE SCHOOL











5221











5224

#### SOMERSET ACADEMY KEY CHARTER HIGH SCHOOL











5233

0

2020-21

ACADEMIC SOLUTIONS ACADEMY A



2021-22

Schools — District

2022-23









5263

#### SOMERSET ACADEMY ELEMENTARY SOUTH CAMPUS











5271

#### CHARTER SCHOOL OF EXCELLENCE AT DAVIE











5320

#### SUMMIT ACADEMY CHARTER SCHOOL











5325

#### **HOLLYWOOD ACADEMY OF ARTS & SCIENCE**











5355











5356

#### EAGLES NEST MIDDLE CHARTER SCHOOL











5361

#### CHAMPIONSHIP ACADEMY OF DISTINCTION AT HOLLYWOOD











5362

#### HOLLYWOOD ACADEMY OF ARTS AND SCIENCE MIDDLE SCHOOL











5371

#### NORTH BROWARD ACADEMY OF EXCELLENCE MIDDLE











5381

#### PARAGON ACADEMY OF TECHNOLOGY











5387

#### SOMERSET ACADEMY RIVERSIDE











5388











5391

#### SOMERSET ACADEMY EAST PREPARATORY











5392

#### BEN GAMLA CHARTER SCHOOL SOUTH BROWARD











5396











5400

#### SUNSHINE ELEMENTARY CHARTER SCHOOL











5405

#### SOMERSET ACADEMY ELEMENTARY (MIRAMAR CAMPUS)











5406

#### SOMERSET ACADEMY MIDDLE (MIRAMAR CAMPUS)











5407











5410

#### BEN GAMLA CHARTER SCHOOL











**5413**SOMERSET ACADEMY KEY MIDDLE SCHOOL











5416











5419

### SOMERSET ACADEMY RIVERSIDE CHARTER MIDDLE SCHOOL











5420

#### RISE ACADEMY SCHOOL OF SCIENCE AND TECHNOLOGY











5422

### CHAMPIONSHIP ACADEMY OF DISTINCTION AT DAVIE











5441

### SOMERSET PREPARATORY CHARTER MIDDLE SCHOOL











5481 SUNRISE