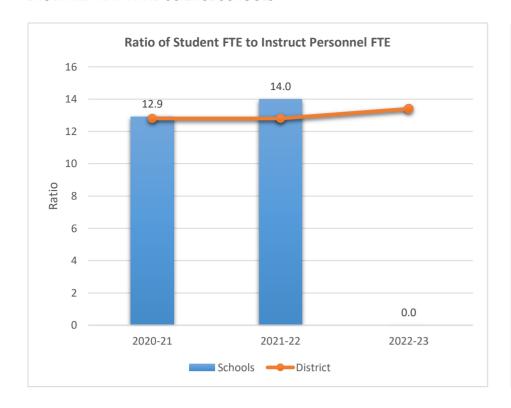

#### SOMERSET ACADEMY KEY CHARTER HIGH SCHOOL

5233

0

2020-21

ACADEMIC SOLUTIONS ACADEMY A

2021-22

Schools — District

2022-23