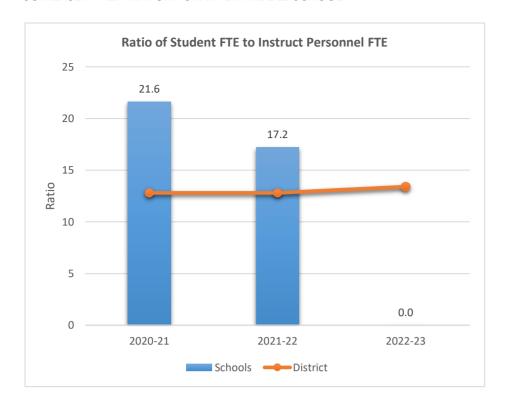

#### SOMERSET ACADEMY KEY CHARTER HIGH SCHOOL

5233

0

2020-21

ACADEMIC SOLUTIONS ACADEMY A

2021-22

Schools — District

2022-23