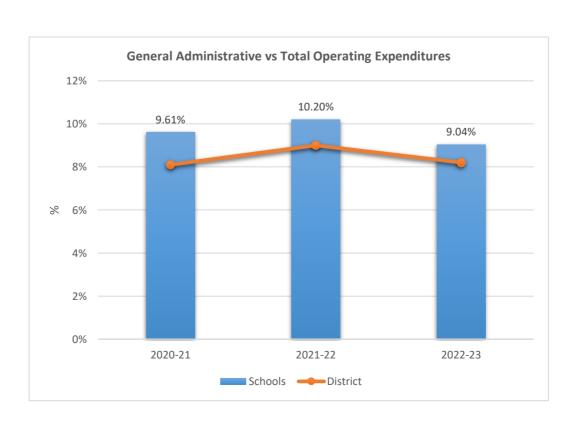

EMBROKE PINES CHARTER MIDDLE SCHOOL











5091

### **CORAL SPRINGS CHARTER SCHOOL**











5111

### IMAGINE CHARTER SCHOOL AT WESTON











5116











5121

#### CITY/PEMBROKE PINES CHARTER HIGH SCHOOL











**5130**GREENTREE PREPARATORY CHARTER SCHOOL











**5141**SOMERSET ACADEMY











5142











5151











5161

#### NORTH BROWARD ACADEMY OF EXCELLENCE











5164

#### ATLANTIC MONTESSORI CHARTER SCHOOL WEST CAMPUS











5171

#### IMAGINE CHARTER SCHOOL AT NORTH LAUDERDALE ELEMENTARY











#### 5177

#### INNOVATION CHARTER SCHOOL











5209

#### ASCEND CAREER ACADEMY











**5211**SOMERSET ACADEMY DAVIE CHARTER SCHOOL











5215

#### CHAMPIONSHIP ACADEMY OF DISTINCTION MIDDLE SCHOOL











5221











5224

#### SOMERSET ACADEMY KEY CHARTER HIGH SCHOOL











5233

0

2020-21

ACADEMIC SOLUTIONS ACADEMY A



2021-22

Schools — District

2022-23









5263

#### SOMERSET ACADEMY ELEMENTARY SOUTH CAMPUS











5271

#### CHARTER SCHOOL OF EXCELLENCE AT DAVIE











5320

#### SUMMIT ACADEMY CHARTER SCHOOL











5325

#### **HOLLYWOOD ACADEMY OF ARTS & SCIENCE**











5355











5356

#### EAGLES NEST MIDDLE CHARTER SCHOOL











5361

#### CHAMPIONSHIP ACADEMY OF DISTINCTION AT HOLLYWOOD











5362

#### HOLLYWOOD ACADEMY OF ARTS AND SCIENCE MIDDLE SCHOOL











5371

#### NORTH BROWARD ACADEMY OF EXCELLENCE MIDDLE











5381

#### PARAGON ACADEMY OF TECHNOLOGY











5387

#### SOMERSET ACADEMY RIVERSIDE











5388











539