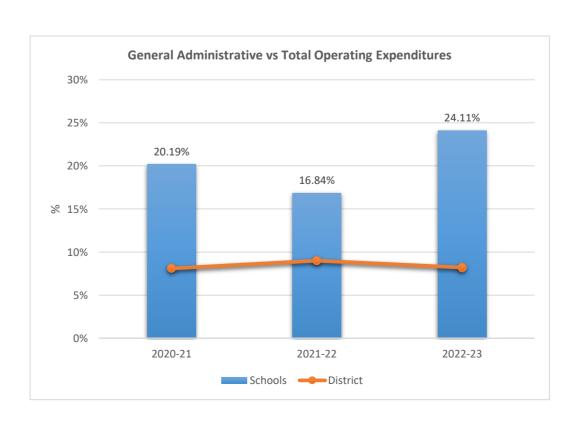

5001

### BEN GAMLA CHARTER SCHOOL NORTH CAMPUS











5002

#### SOMERSET ACADEMY VILLAGE CHARTER MIDDLE SCHOOL











5003

### SOMERSET PREPARATORY ACADEMY CHARTER SCHOOL AT NORTH LAUDERDALE











5004

### SOMERSET VILLAGE ACADEMY











5006

### SOMERSET PREPARATORY ACADEMY CHARTER HIGH AT NORTH LAUDERDALE











5007

#### SOMERSET ACADEMY CHARTER HIGH SCHOOL MIRAMAR CAMPUS











5009

ANDREWS HIGH SCHOOL











5010

#### FRANKLIN ACADEMY SUNRISE











5012











5014











5015

### AVANT GARDE ACADEMY K-5 BROWARD











5020

#### RENAISSANCE CHARTER SCHOOL AT CORAL SPRINGS











5021

### SOMERSET NEIGHBORHOOD SCHOOL











5022

### BRIDGEPREP ACADEMY OF BROWARD K-8











5023

### RENAISSANCE CHARTER SCHOOL AT PLANTATION











5024

### IMAGINE SCHOOLS AT BROWARD











5028

#### ACADEMIC SOLUTIONS HIGH SCHOOL











### 5029

#### ATLANTIC MONTESSORI CHARTER SCHOOL











5030











5031

#### CHARTER SCHOOL OF EXCELLENCE











5037











5038

### BROWARD MATH AND SCIENCE SCHOOLS











5041











5044

#### IMAGINE SCHOOLS PLANTATION CAMPUS FORMERLY IMAGINE SCHOOLS PLANTATION CAMPUS











5046

#### FRANKLIN ACADEMY F











5048

#### RENAISSANCE CHARTER SCHOOL AT UNIVERSITY











5049

### RENAISSANCE CHARTER SCHOOL AT COOPER CITY











5051











5052











**5053**SUNED HIGH OF SOUTH BROWARD











**5054**SOMERSET ACADEMY MIRAMAR SOUTH











5056











5060