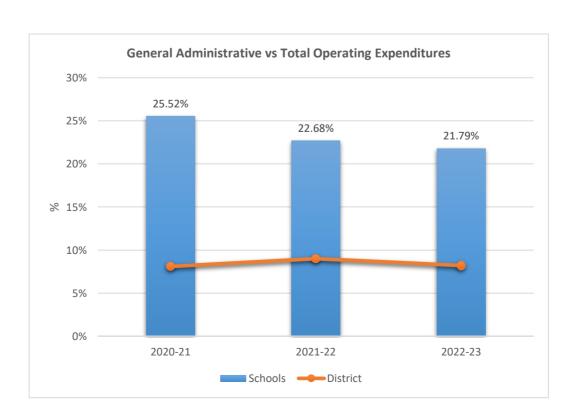

#### SOMERSET ACADEMY KEY CHARTER HIGH SCHOOL

5233

0

2020-21

ACADEMIC SOLUTIONS ACADEMY A

2021-22

Schools — District

2022-23