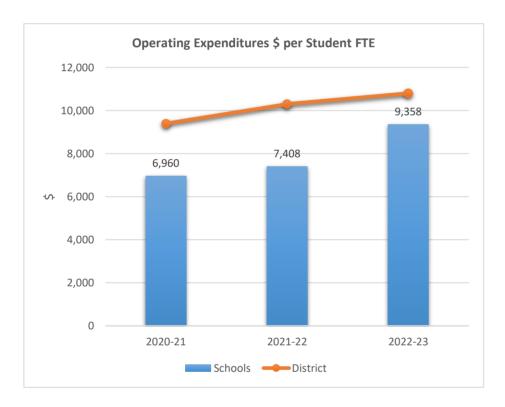

#### SOMERSET ACADEMY KEY CHARTER HIGH SCHOOL

5233

0

2020-21

ACADEMIC SOLUTIONS ACADEMY A

2021-22

Schools — District

2022-23