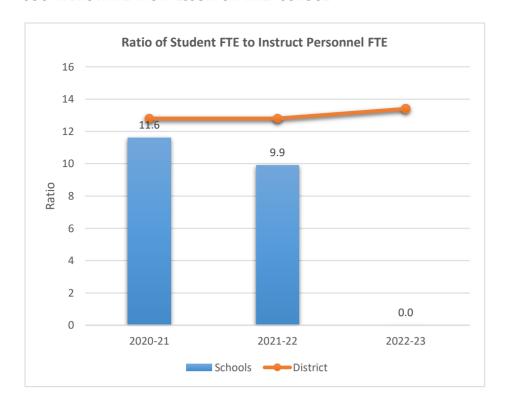

#### SOMERSET ACADEMY KEY CHARTER HIGH SCHOOL

5233

0

2020-21

ACADEMIC SOLUTIONS ACADEMY A

2021-22

Schools — District

2022-23