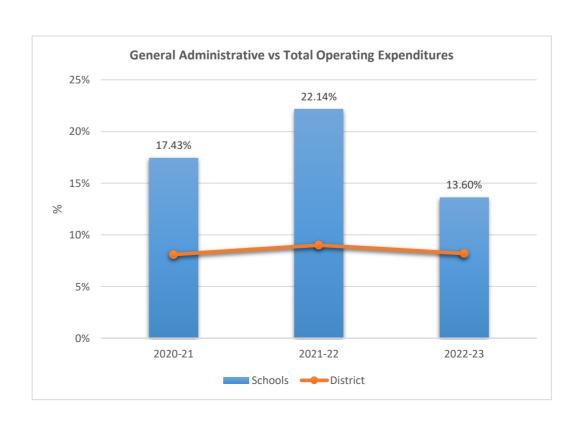

038

### BROWARD MATH AND SCIENCE SCHOOLS











5041











5044

#### IMAGINE SCHOOLS PLANTATION CAMPUS FORMERLY IMAGINE SCHOOLS PLANTATION CAMPUS











5046

#### FRANKLIN ACADEMY F











5048

#### RENAISSANCE CHARTER SCHOOL AT UNIVERSITY











5049

### RENAISSANCE CHARTER SCHOOL AT COOPER CITY











5051











5052











**5053**SUNED HIGH OF SOUTH BROWARD











**5054**SOMERSET ACADEMY MIRAMAR SOUTH











5056











5060











5081

#### CITY/PEMBROKE PINES CHARTER MIDDLE SCHOOL











5091

### **CORAL SPRINGS CHARTER SCHOOL**











5111

### IMAGINE CHARTER SCHOOL AT WESTON











5116











5121

#### CITY/PEMBROKE PINES CHARTER HIGH SCHOOL











**5130**GREENTREE PREPARATORY CHARTER SCHOOL











**5141**SOMERSET ACADEMY











5142











5151











5161

#### NORTH BROWARD ACADEMY OF EXCELLENCE











5164

#### ATLANTIC MONTESSORI CHARTER SCHOOL WEST CAMPUS











5171

#### IMAGINE CHARTER SCHOOL AT NORTH LAUDERDALE ELEMENTARY











#### 5177

#### INNOVATION CHARTER SCHOOL











5209

#### ASCEND CAREER ACADEMY











**5211**SOMERSET ACADEMY DAVIE CHARTER SCHOOL











5215

#### CHAMPIONSHIP ACADEMY OF DISTINCTION MIDDLE SCHOOL











5221











5224

#### SOMERSET ACADEMY KEY CHARTER HIGH SCHOOL











5233

0

2020-21

ACADEMIC SOLUTIONS ACADEMY A



2021-22

Schools — District

2022-23









5263

#### SOMERSET ACADEMY ELEMENTARY SOUTH CAMPUS











5271

#### CHARTER SCHOOL OF EXCELLENCE AT DAVIE











532