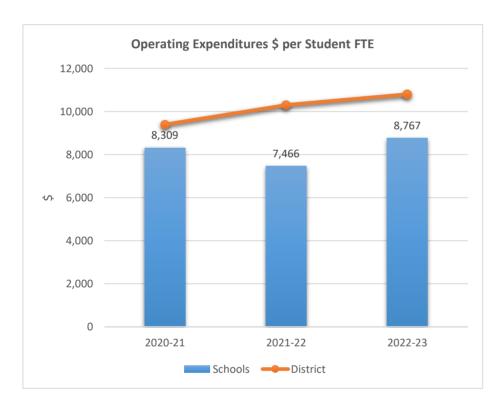

#### SOMERSET ACADEMY KEY CHARTER HIGH SCHOOL

5233

0

2020-21

ACADEMIC SOLUTIONS ACADEMY A

2021-22

Schools — District

2022-23