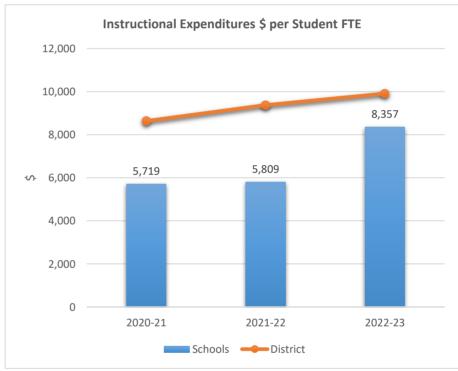

hools — District

2022-23









5263

#### SOMERSET ACADEMY ELEMENTARY SOUTH CAMPUS











5271

#### CHARTER SCHOOL OF EXCELLENCE AT DAVIE











5320

#### SUMMIT ACADEMY CHARTER SCHOOL











5325

#### **HOLLYWOOD ACADEMY OF ARTS & SCIENCE**











5355











5356

#### EAGLES NEST MIDDLE CHARTER SCHOOL











5361

#### CHAMPIONSHIP ACADEMY OF DISTINCTION AT HOLLYWOOD











5362

#### HOLLYWOOD ACADEMY OF ARTS AND SCIENCE MIDDLE SCHOOL











5371

#### NORTH BROWARD ACADEMY OF EXCELLENCE MIDDLE











5381

#### PARAGON ACADEMY OF TECHNOLOGY











5387

#### SOMERSET ACADEMY RIVERSIDE











5388











5391

#### SOMERSET ACADEMY EAST PREPARATORY











5392

#### BEN GAMLA CHARTER SCHOOL SOUTH BROWARD











5396











5400

#### SUNSHINE ELEMENTARY CHARTER SCHOOL











5405

#### SOMERSET ACADEMY ELEMENTARY (MIRAMAR CAMPUS)











5406

#### SOMERSET ACADEMY MIDDLE (MIRAMAR CAMPUS)











5407











5410

#### BEN GAMLA CHARTER SCHOOL











**5413**SOMERSET ACADEMY KEY MIDDLE SCHOOL











5416











5419

### SOMERSET ACADEMY RIVERSIDE CHARTER MIDDLE SCHOOL











5420

#### RISE ACADEMY SCHOOL OF SCIENCE AND TECHNOLOGY











5422

### CHAMPIONSHIP ACADEMY OF DISTINCTION AT DAVIE











5441

### SOMERSET PREPARATORY CHARTER MIDDLE SCHOOL











5481 SUNRISE HIGH SCHOOL











5555

#### INTERNATIONAL STUDIES ACADEMY HIGH SCHOOL











5556

### INTERNATIONAL STUDIES ACADEMY MIDDLE SCHOOL











**5710**RENAISSANCE CHARTER SCHOOLS AT PINE