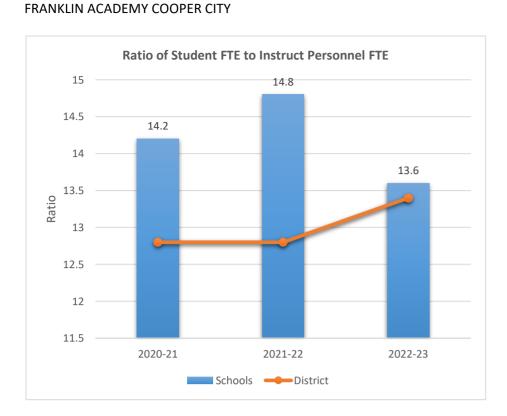

### RENAISSANCE CHARTER SCHOOL AT COOPER CITY

5051

5052

**5053**SUNED HIGH OF SOUTH BROWARD

**5054**SOMERSET ACADEMY MIRAMAR SOUTH

5056

5060

5081