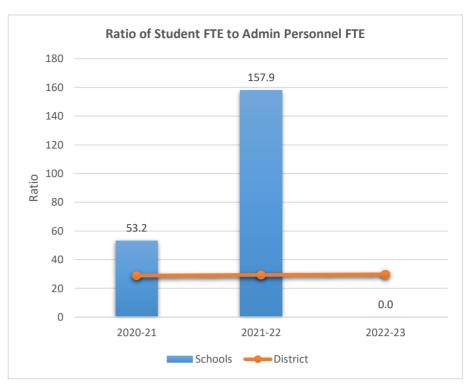

#### SOMERSET ACADEMY KEY CHARTER HIGH SCHOOL

5233

0

2020-21

ACADEMIC SOLUTIONS ACADEMY A

2021-22

Schools — District

2022-23