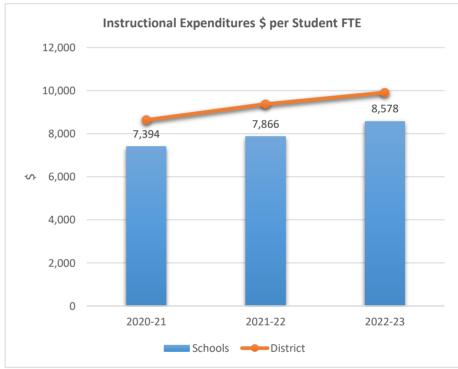

A



2021-22

Schools — District

2022-23









5263

#### SOMERSET ACADEMY ELEMENTARY SOUTH CAMPUS











5271

#### CHARTER SCHOOL OF EXCELLENCE AT DAVIE











5320

#### SUMMIT ACADEMY CHARTER SCHOOL











5325

#### **HOLLYWOOD ACADEMY OF ARTS & SCIENCE**











5355











5356

#### EAGLES NEST MIDDLE CHARTER SCHOOL











5361

#### CHAMPIONSHIP ACADEMY OF DISTINCTION AT HOLLYWOOD











5362

#### HOLLYWOOD ACADEMY OF ARTS AND SCIENCE MIDDLE SCHOOL











5371

#### NORTH BROWARD ACADEMY OF EXCELLENCE MIDDLE











5381

#### PARAGON ACADEMY OF TECHNOLOGY











5387

#### SOMERSET ACADEMY RIVERSIDE











5388











5391

#### SOMERSET ACADEMY EAST PREPARATORY











5392

#### BEN GAMLA CHARTER SCHOOL SOUTH BROWARD











5396











5400

#### SUNSHINE ELEMENTARY CHARTER SCHOOL











5405

#### SOMERSET ACADEMY ELEMENTARY (MIRAMAR CAMPUS)











5406

#### SOMERSET ACADEMY MIDDLE (MIRAMAR CAMPUS)











5407











5410

#### BEN GAMLA CHARTER SCHOOL











**5413**SOMERSET ACADEMY KEY MIDDLE SCHOOL











5416











5419

### SOMERSET ACADEMY RIVERSIDE CHARTER MIDDLE SCHOOL











5420

#### RISE ACADEMY SCHOOL OF SCIENCE AND TECHNOLOGY











5422

### CHAMPIONSHIP ACADEMY OF DISTINCTION AT DAVIE











5441

### SOMERSET PREPARATORY CHARTER MIDDLE SCHOOL











5481 SUNRISE HIGH SCHOOL











5555

#### INTERNATIONAL STUDIES ACADEMY HIGH SCHOOL











5556

### INTERNATIONAL STUDIES ACADEMY MIDDLE SCHOOL











**5710**RENAISSANCE CHARTER