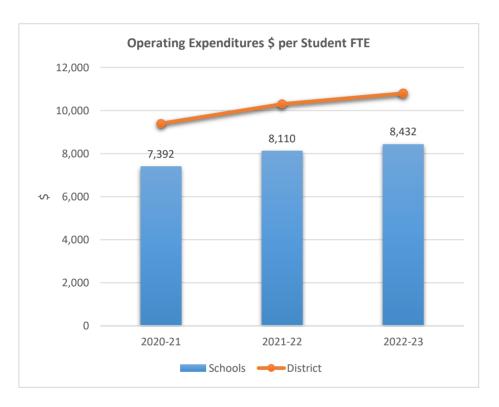

#### SOMERSET ACADEMY KEY CHARTER HIGH SCHOOL

5233

0

2020-21

ACADEMIC SOLUTIONS ACADEMY A

2021-22

Schools — District

2022-23