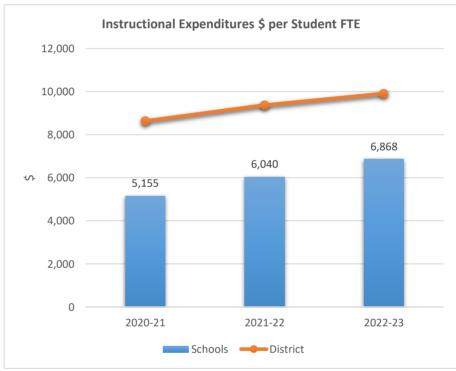

#### SOMERSET ACADEMY KEY CHARTER HIGH SCHOOL

5233

0

2020-21

ACADEMIC SOLUTIONS ACADEMY A

2021-22

Schools — District

2022-23