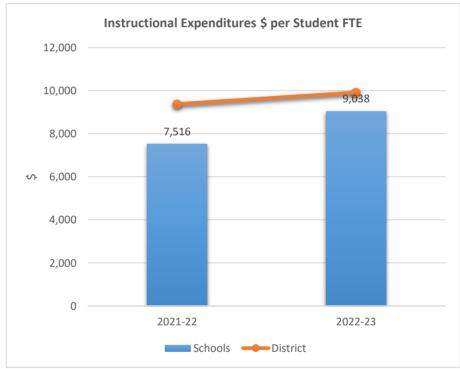

### INTERNATIONAL STUDIES ACADEMY MIDDLE SCHOOL

**5710**RENAISSANCE CHARTER SCHOOLS AT PINES

5717