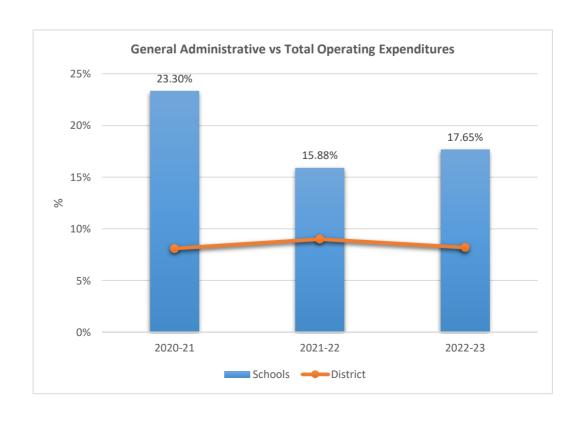

ENAISSANCE CHARTER SCHOOL AT CORAL SPRINGS











5021

### SOMERSET NEIGHBORHOOD SCHOOL











5022

### BRIDGEPREP ACADEMY OF BROWARD K-8











5023

### RENAISSANCE CHARTER SCHOOL AT PLANTATION











5024

### IMAGINE SCHOOLS AT BROWARD











5028

#### ACADEMIC SOLUTIONS HIGH SCHOOL











### 5029

#### ATLANTIC MONTESSORI CHARTER SCHOOL











5030











5031

#### CHARTER SCHOOL OF EXCELLENCE











5037











5038

### BROWARD MATH AND SCIENCE SCHOOLS











5041











5044

#### IMAGINE SCHOOLS PLANTATION CAMPUS FORMERLY IMAGINE SCHOOLS PLANTATION CAMPUS











5046

#### FRANKLIN ACADEMY F











5048

#### RENAISSANCE CHARTER SCHOOL AT UNIVERSITY











5049

### RENAISSANCE CHARTER SCHOOL AT COOPER CITY











5051











5052











**5053**SUNED HIGH OF SOUTH BROWARD











**5054**SOMERSET ACADEMY MIRAMAR SOUTH











5056











5060











5081

#### CITY/PEMBROKE PINES CHARTER MIDDLE SCHOOL











5091

### **CORAL SPRINGS CHARTER SCHOOL**











5111

### IMAGINE CHARTER SCHOOL AT WESTON











5116











5121

#### CITY/PEMBROKE PINES CHARTER HIGH SCHOOL











**5130**GREENTREE PREPARATORY CHARTER SCHOOL











**5141**SOMERSET ACADEMY











5142











5151











5161

#### NORTH BROWARD ACADEMY OF EXCELLENCE











5164

#### ATLANTIC MONTESSORI CHARTER SCHOOL WEST CAMPUS











5171

#### IMAGINE CHARTER SCHOOL AT NORTH LAUDERDALE ELEMENTARY











#### 5177

#### INNOVATION CHARTER SCHOOL











5209

#