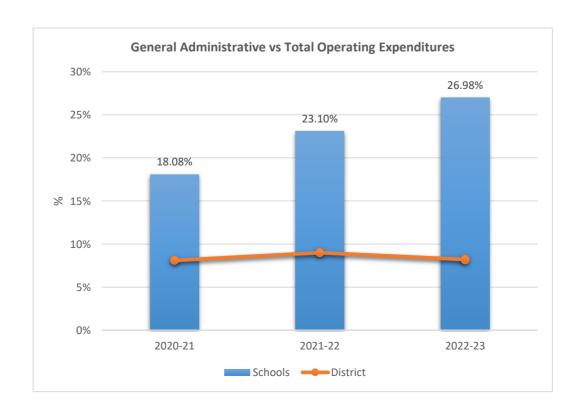

#### SOMERSET ACADEMY KEY CHARTER HIGH SCHOOL

5233

0

2020-21

ACADEMIC SOLUTIONS ACADEMY A

2021-22

Schools — District

2022-23