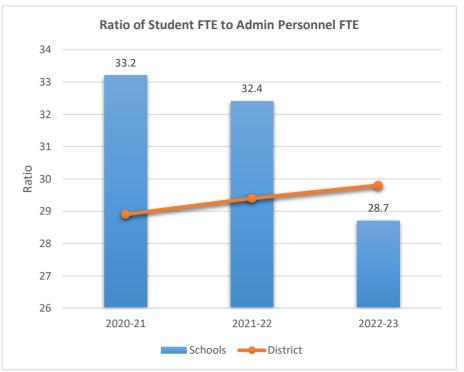

#### SOMERSET ACADEMY KEY CHARTER HIGH SCHOOL

5233

0

2020-21

ACADEMIC SOLUTIONS ACADEMY A

2021-22

Schools — District

2022-23