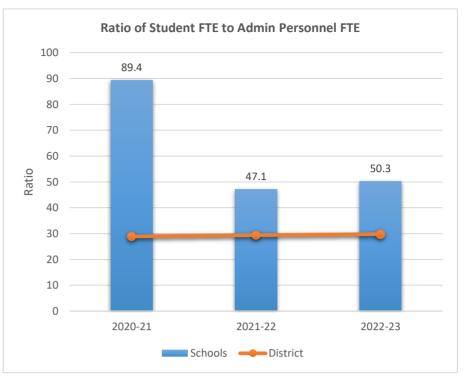

#### SOMERSET ACADEMY KEY CHARTER HIGH SCHOOL

5233

0

2020-21

ACADEMIC SOLUTIONS ACADEMY A

2021-22

Schools — District

2022-23