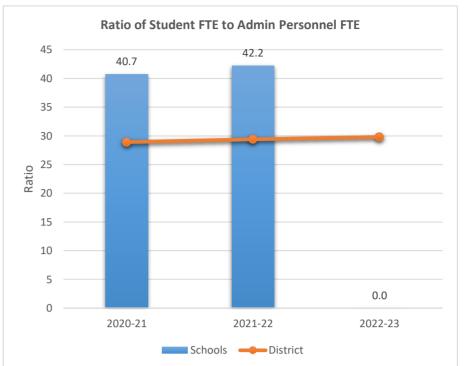

#### SOMERSET ACADEMY KEY CHARTER HIGH SCHOOL

5233

0

2020-21

ACADEMIC SOLUTIONS ACADEMY A

2021-22

Schools — District

2022-23