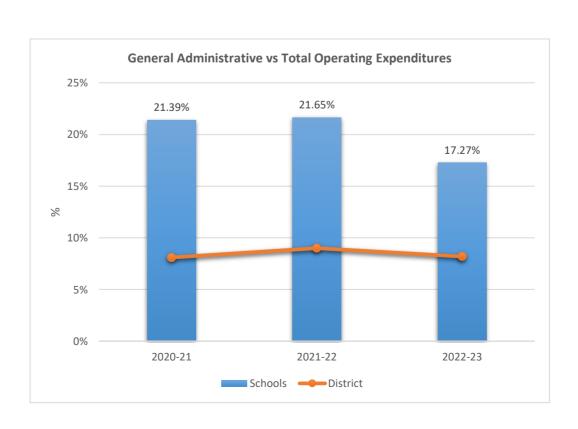

### RENAISSANCE CHARTER SCHOOL AT COOPER CITY

5051

5052

**5053**SUNED HIGH OF SOUTH BROWARD

**5054**SOMERSET ACADEMY MIRAMAR SOUTH

5056

5060

5081