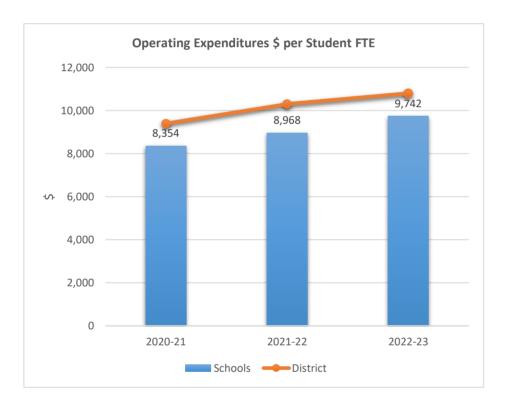

#### SOMERSET ACADEMY KEY CHARTER HIGH SCHOOL

5233

0

2020-21

ACADEMIC SOLUTIONS ACADEMY A

2021-22

Schools — District

2022-23