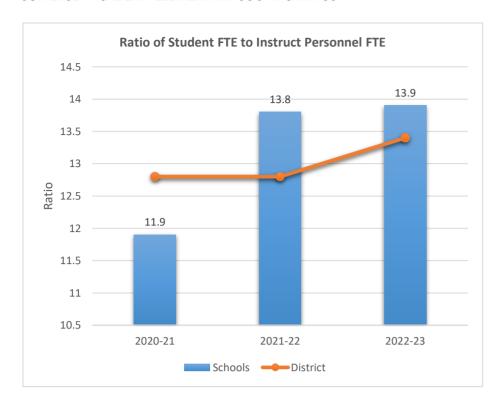

#### SOMERSET ACADEMY KEY CHARTER HIGH SCHOOL

5233

0

2020-21

ACADEMIC SOLUTIONS ACADEMY A

2021-22

Schools — District

2022-23