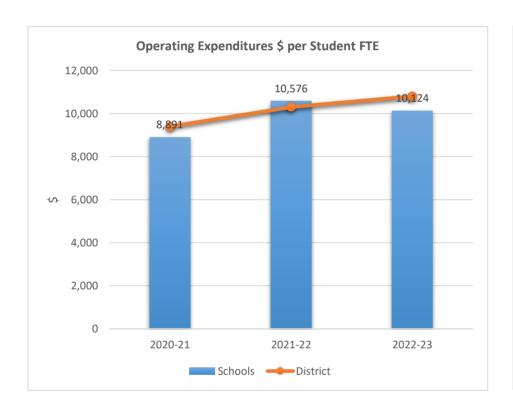

#### SOMERSET ACADEMY KEY CHARTER HIGH SCHOOL

5233

0

2020-21

ACADEMIC SOLUTIONS ACADEMY A

2021-22

Schools — District

2022-23