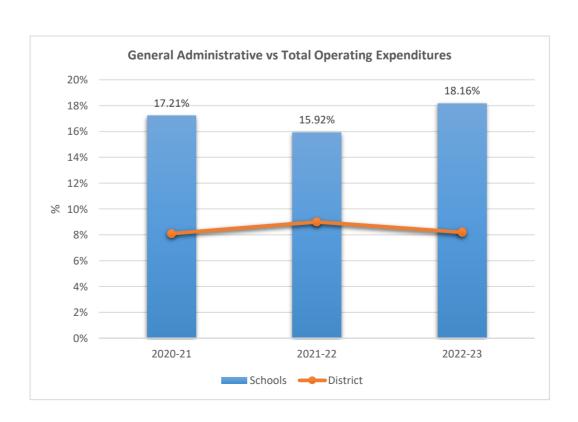

N ACADEMY SUNRISE











5012











5014











5015

### AVANT GARDE ACADEMY K-5 BROWARD











5020

#### RENAISSANCE CHARTER SCHOOL AT CORAL SPRINGS











5021

### SOMERSET NEIGHBORHOOD SCHOOL











5022

### BRIDGEPREP ACADEMY OF BROWARD K-8











5023

### RENAISSANCE CHARTER SCHOOL AT PLANTATION











5024

### IMAGINE SCHOOLS AT BROWARD











5028

#### ACADEMIC SOLUTIONS HIGH SCHOOL











### 5029

#### ATLANTIC MONTESSORI CHARTER SCHOOL











5030











5031

#### CHARTER SCHOOL OF EXCELLENCE











5037











5038

### BROWARD MATH AND SCIENCE SCHOOLS











5041











5044

#### IMAGINE SCHOOLS PLANTATION CAMPUS FORMERLY IMAGINE SCHOOLS PLANTATION CAMPUS











5046

#### FRANKLIN ACADEMY F











5048

#### RENAISSANCE CHARTER SCHOOL AT UNIVERSITY











5049

### RENAISSANCE CHARTER SCHOOL AT COOPER CITY











5051











5052











**5053**SUNED HIGH OF SOUTH BROWARD











**5054**SOMERSET ACADEMY MIRAMAR SOUTH











5056











5060











5081

#### CITY/PEMBROKE PINES CHARTER MIDDLE SCHOOL











5091

### **CORAL SPRINGS CHARTER SCHOOL**











5111

### IMAGINE CHARTER SCHOOL AT WESTON











5116











5121

#### CITY/PEMBROKE PINES CHARTER HIGH SCHOOL











**5130**GREENTREE PREPARATORY CHARTER SCHOOL











**5141**SOMERSET ACADEMY











5142











5151











5161

#### NORTH BROWARD ACADEMY OF EXCELLENCE











5164

#### ATLANTIC MONTESSORI CHARTER SCHOOL WEST CAMPUS











5171

####