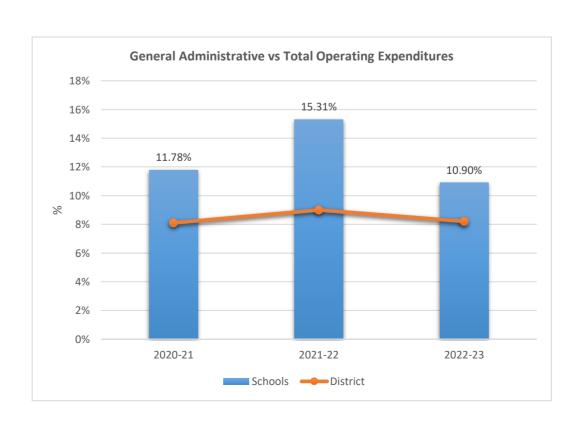

5221











5224

#### SOMERSET ACADEMY KEY CHARTER HIGH SCHOOL











5233

0

2020-21

ACADEMIC SOLUTIONS ACADEMY A



2021-22

Schools — District

2022-23









5263

#### SOMERSET ACADEMY ELEMENTARY SOUTH CAMPUS











5271

#### CHARTER SCHOOL OF EXCELLENCE AT DAVIE











5320

#### SUMMIT ACADEMY CHARTER SCHOOL











5325

#### **HOLLYWOOD ACADEMY OF ARTS & SCIENCE**











5355











5356

#### EAGLES NEST MIDDLE CHARTER SCHOOL











5361

#### CHAMPIONSHIP ACADEMY OF DISTINCTION AT HOLLYWOOD











5362

#### HOLLYWOOD ACADEMY OF ARTS AND SCIENCE MIDDLE SCHOOL











5371

#### NORTH BROWARD ACADEMY OF EXCELLENCE MIDDLE











5381

#### PARAGON ACADEMY OF TECHNOLOGY











5387

#### SOMERSET ACADEMY RIVERSIDE











5388











5391

#### SOMERSET ACADEMY EAST PREPARATORY











5392

#### BEN GAMLA CHARTER SCHOOL SOUTH BROWARD











5396











5400

#### SUNSHINE ELEMENTARY CHARTER SCHOOL











5405

#### SOMERSET ACADEMY ELEMENTARY (MIRAMAR CAMPUS)











5406

#### SOMERSET ACADEMY MIDDLE (MIRAMAR CAMPUS)











5407











5410

#### BEN GAMLA CHARTER SCHOOL











**5413**SOMERSET ACADEMY KEY MIDDLE SCHOOL











5416











5419

### SOMERSET ACADEMY RIVERSIDE CHARTER MIDDLE SCHOOL











5420

#### RISE ACADEMY SCHOOL OF SCIENCE AND TECHNOLOGY











5422

### CHAMPIONSHIP ACADEMY OF DISTINCTION AT DAVIE











5441

### SOMERSET PREPARATORY CHARTER MIDDLE SCHOOL











5481 SUNRISE HIGH SCHOOL











5555

#### INTERNATIONAL