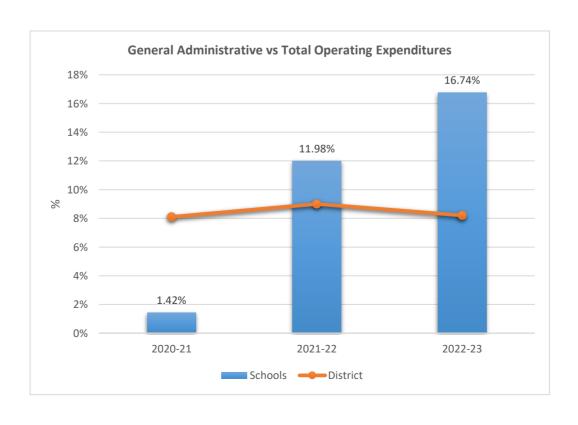

LEMENTARY











#### 5177

#### INNOVATION CHARTER SCHOOL











5209

#### ASCEND CAREER ACADEMY











**5211**SOMERSET ACADEMY DAVIE CHARTER SCHOOL











5215

#### CHAMPIONSHIP ACADEMY OF DISTINCTION MIDDLE SCHOOL











5221











5224

#### SOMERSET ACADEMY KEY CHARTER HIGH SCHOOL











5233

0

2020-21

ACADEMIC SOLUTIONS ACADEMY A



2021-22

Schools — District

2022-23









5263

#### SOMERSET ACADEMY ELEMENTARY SOUTH CAMPUS











5271

#### CHARTER SCHOOL OF EXCELLENCE AT DAVIE











5320

#### SUMMIT ACADEMY CHARTER SCHOOL











5325

#### **HOLLYWOOD ACADEMY OF ARTS & SCIENCE**











5355











5356

#### EAGLES NEST MIDDLE CHARTER SCHOOL











5361

#### CHAMPIONSHIP ACADEMY OF DISTINCTION AT HOLLYWOOD











5362

#### HOLLYWOOD ACADEMY OF ARTS AND SCIENCE MIDDLE SCHOOL











5371

#### NORTH BROWARD ACADEMY OF EXCELLENCE MIDDLE











5381

#### PARAGON ACADEMY OF TECHNOLOGY











5387

#### SOMERSET ACADEMY RIVERSIDE











5388











5391

#### SOMERSET ACADEMY EAST PREPARATORY











5392

#### BEN GAMLA CHARTER SCHOOL SOUTH BROWARD











5396











5400

#### SUNSHINE ELEMENTARY CHARTER SCHOOL











5405

#### SOMERSET ACADEMY ELEMENTARY (MIRAMAR CAMPUS)











5406

#### SOMERSET ACADEMY MIDDLE (MIRAMAR CAMPUS)











5407











5410

#### BEN GAMLA CHARTER SCHOOL











**5413**SOMERSET ACADEMY KEY MIDDLE SCHOOL











5416











5419

### SOMERSET ACADEMY RIVERSIDE CHARTER MIDDLE SCHOOL











5420

#### RISE ACA