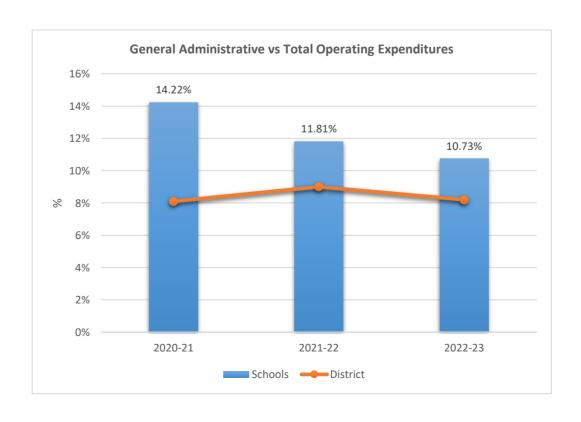

HIGH SCHOOL











5010

#### FRANKLIN ACADEMY SUNRISE











5012











5014











5015

### AVANT GARDE ACADEMY K-5 BROWARD











5020

#### RENAISSANCE CHARTER SCHOOL AT CORAL SPRINGS











5021

### SOMERSET NEIGHBORHOOD SCHOOL











5022

### BRIDGEPREP ACADEMY OF BROWARD K-8











5023

### RENAISSANCE CHARTER SCHOOL AT PLANTATION











5024

### IMAGINE SCHOOLS AT BROWARD











5028

#### ACADEMIC SOLUTIONS HIGH SCHOOL











### 5029

#### ATLANTIC MONTESSORI CHARTER SCHOOL











5030











5031

#### CHARTER SCHOOL OF EXCELLENCE











5037











5038

### BROWARD MATH AND SCIENCE SCHOOLS











5041











5044

#### IMAGINE SCHOOLS PLANTATION CAMPUS FORMERLY IMAGINE SCHOOLS PLANTATION CAMPUS











5046

#### FRANKLIN ACADEMY F











5048

#### RENAISSANCE CHARTER SCHOOL AT UNIVERSITY











5049

### RENAISSANCE CHARTER SCHOOL AT COOPER CITY











5051











5052











**5053**SUNED HIGH OF SOUTH BROWARD











**5054**SOMERSET ACADEMY MIRAMAR SOUTH











5056











5060











5081

#### CITY/PEMBROKE PINES CHARTER MIDDLE SCHOOL











5091

### **CORAL SPRINGS CHARTER SCHOOL**











5111

### IMAGINE CHARTER SCHOOL AT WESTON











5116











5121

#### CITY/PEMBROKE PINES CHARTER HIGH SCHOOL











**5130**GREENTREE PREPARATORY CHARTER SCHOOL











**5141**SOMERSET ACADEMY











5142











5151











5161

#### NORTH BROWARD ACADEMY OF EXCELLENCE











5164

#### ATLANTIC MONTESSORI CHARTER