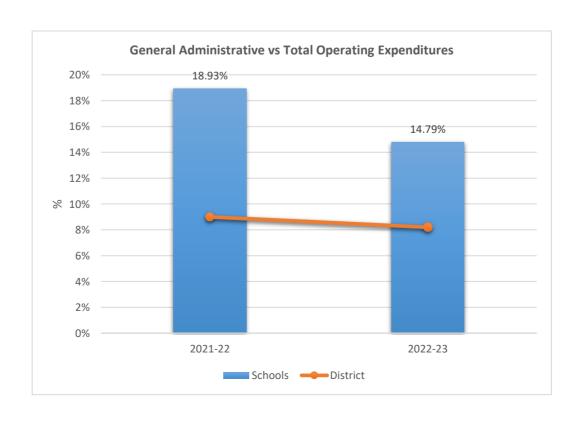

### INTERNATIONAL STUDIES ACADEMY MIDDLE SCHOOL

**5710**RENAISSANCE CHARTER SCHOOLS AT PINES

5717