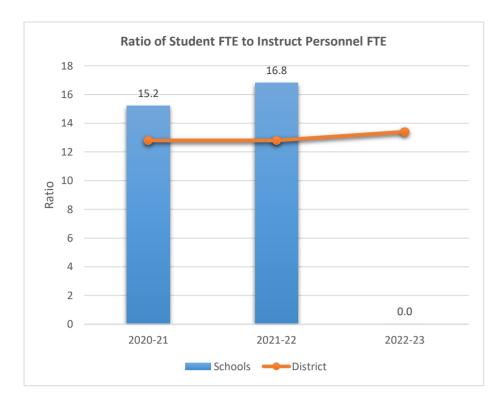

#### SOMERSET ACADEMY KEY CHARTER HIGH SCHOOL

5233

0

2020-21

ACADEMIC SOLUTIONS ACADEMY A

2021-22

Schools — District

2022-23