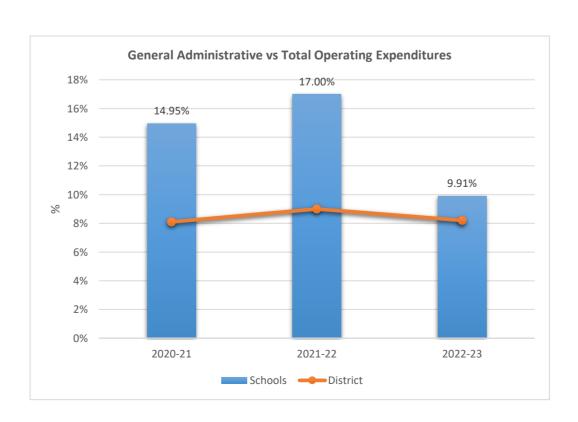

DERDALE











5004

### SOMERSET VILLAGE ACADEMY











5006

### SOMERSET PREPARATORY ACADEMY CHARTER HIGH AT NORTH LAUDERDALE











5007

#### SOMERSET ACADEMY CHARTER HIGH SCHOOL MIRAMAR CAMPUS











5009

ANDREWS HIGH SCHOOL











5010

#### FRANKLIN ACADEMY SUNRISE











5012











5014











5015

### AVANT GARDE ACADEMY K-5 BROWARD











5020

#### RENAISSANCE CHARTER SCHOOL AT CORAL SPRINGS











5021

### SOMERSET NEIGHBORHOOD SCHOOL











5022

### BRIDGEPREP ACADEMY OF BROWARD K-8











5023

### RENAISSANCE CHARTER SCHOOL AT PLANTATION











5024

### IMAGINE SCHOOLS AT BROWARD











5028

#### ACADEMIC SOLUTIONS HIGH SCHOOL











### 5029

#### ATLANTIC MONTESSORI CHARTER SCHOOL











5030











5031

#### CHARTER SCHOOL OF EXCELLENCE











5037











5038

### BROWARD MATH AND SCIENCE SCHOOLS











5041











5044

#### IMAGINE SCHOOLS PLANTATION CAMPUS FORMERLY IMAGINE SCHOOLS PLANTATION CAMPUS











5046

#### FRANKLIN ACADEMY F











5048

#### RENAISSANCE CHARTER SCHOOL AT UNIVERSITY











5049

### RENAISSANCE CHARTER SCHOOL AT COOPER CITY











5051











5052











**5053**SUNED HIGH OF SOUTH BROWARD











**5054**SOMERSET ACADEMY MIRAMAR SOUTH











5056











5060











5081

#### CITY/PEMBROKE PINES CHARTER MIDDLE SCHOOL











5091

### **CORAL SPRINGS CHARTER SCHOOL**











5111

### IMAGINE CHARTER SCHOOL AT WESTON











5116











5121

#### CITY/PEMBROKE PINES CHARTER HIGH SC