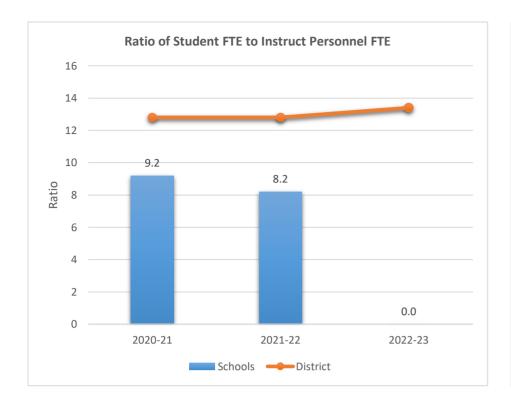

#### SOMERSET ACADEMY KEY CHARTER HIGH SCHOOL

5233

0

2020-21

ACADEMIC SOLUTIONS ACADEMY A

2021-22

Schools — District

2022-23