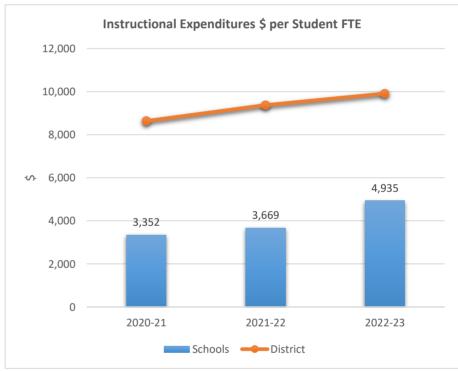

#### SOMERSET ACADEMY KEY CHARTER HIGH SCHOOL

5233

0

2020-21

ACADEMIC SOLUTIONS ACADEMY A

2021-22

Schools — District

2022-23