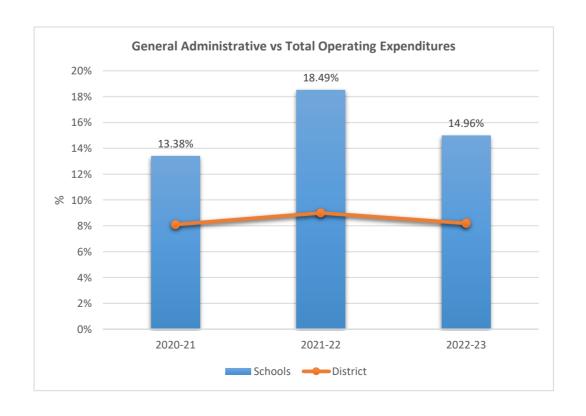

5001

### BEN GAMLA CHARTER SCHOOL NORTH CAMPUS











5002

#### SOMERSET ACADEMY VILLAGE CHARTER MIDDLE SCHOOL











5003

### SOMERSET PREPARATORY ACADEMY CHARTER SCHOOL AT NORTH LAUDERDALE











5004

### SOMERSET VILLAGE ACADEMY











5006

### SOMERSET PREPARATORY ACADEMY CHARTER HIGH AT NORTH LAUDERDALE











5007

#### SOMERSET ACADEMY CHARTER HIGH SCHOOL MIRAMAR CAMPUS











5009

ANDREWS HIGH SCHOOL











5010

#### FRANKLIN ACADEMY SUNRISE











5012











5014











5015

### AVANT GARDE ACADEMY K-5 BROWARD











5020

#### RENAISSANCE CHARTER SCHOOL AT CORAL SPRINGS











5021

### SOMERSET NEIGHBORHOOD SCHOOL











5022

### BRIDGEPREP ACADEMY OF BROWARD K-8











5023

### RENAISSANCE CHARTER SCHOOL AT PLANTATION











5024

### IMAGINE SCHOOLS AT BROWARD











5028

#### ACADEMIC SOLUTIONS HIGH SCHOOL











### 5029

#### ATLANTIC MONTESSORI CHARTER SCHOOL











5030











5031

#### CHARTER SCHOOL OF EXCELLENCE











5037











5038

### BROWARD MATH AND SCIENCE SCHOOLS











5041











5044

#