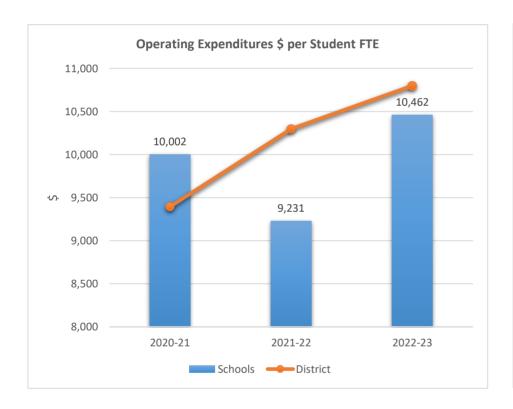

#### SOMERSET ACADEMY KEY CHARTER HIGH SCHOOL

5233

0

2020-21

ACADEMIC SOLUTIONS ACADEMY A

2021-22

Schools — District

2022-23