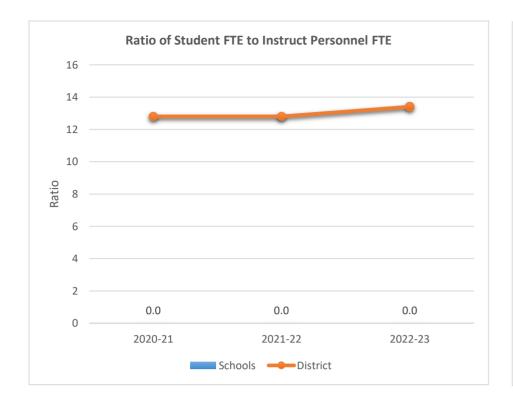

#### SOMERSET ACADEMY KEY CHARTER HIGH SCHOOL

5233

0

2020-21

ACADEMIC SOLUTIONS ACADEMY A

2021-22

Schools — District

2022-23