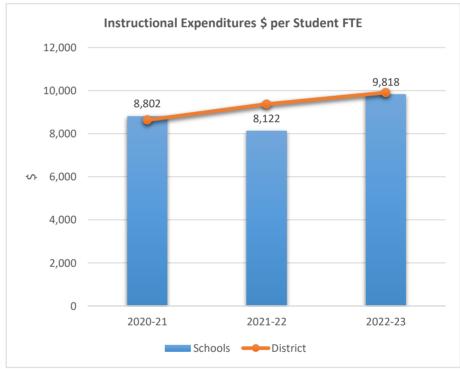

5221











5224

#### SOMERSET ACADEMY KEY CHARTER HIGH SCHOOL











5233

0

2020-21

ACADEMIC SOLUTIONS ACADEMY A



2021-22

Schools — District

2022-23









5263

#### SOMERSET ACADEMY ELEMENTARY SOUTH CAMPUS











5271

#### CHARTER SCHOOL OF EXCELLENCE AT DAVIE











5320

#### SUMMIT ACADEMY CHARTER SCHOOL











5325

#### **HOLLYWOOD ACADEMY OF ARTS & SCIENCE**











5355











5356

#### EAGLES NEST MIDDLE CHARTER SCHOOL











5361

#### CHAMPIONSHIP ACADEMY OF DISTINCTION AT HOLLYWOOD











5362

#### HOLLYWOOD ACADEMY OF ARTS AND SCIENCE MIDDLE SCHOOL











5371

#### NORTH BROWARD ACADEMY OF EXCELLENCE MIDDLE











5381

#### PARAGON ACADEMY OF TECHNOLOGY











5387

#### SOMERSET ACADEMY RIVERSIDE











5388











5391

#### SOMERSET ACADEMY EAST PREPARATORY











5392

#### BEN GAMLA CHARTER SCHOOL SOUTH BROWARD











5396











5400

#### SUNSHINE ELEMENTARY CHARTER SCHOOL











5405

#### SOMERSET ACADEMY ELEMENTARY (MIRAMAR CAMPUS)











5406

#### SOMERSET ACADEMY MIDDLE (MIRAMAR CAMPUS)











5407











5410

#### BEN GAMLA CHARTER SCHOOL











**5413**SOMERSET ACADEMY KEY MIDDLE SCHOOL











5416











5419

### SOMERSET ACADEMY RIVERSIDE CHARTER MIDDLE SCHOOL











5420

#### RISE ACADEMY SCHOOL OF SCIENCE AND TECHNOLOGY











5422

### CHAMPIONSHIP ACADEMY OF DISTINCTION AT DAVIE











5441

### SOMERSET PREPARATORY CHARTER MIDDLE SCHOOL











5481 SUNRISE HIGH SCHOOL











5555

#### INTERNATIONA