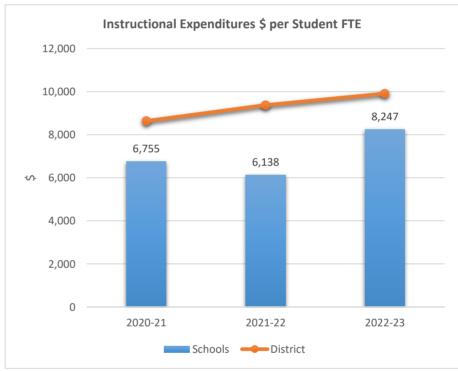

5001

### BEN GAMLA CHARTER SCHOOL NORTH CAMPUS











5002

#### SOMERSET ACADEMY VILLAGE CHARTER MIDDLE SCHOOL











5003

### SOMERSET PREPARATORY ACADEMY CHARTER SCHOOL AT NORTH LAUDERDALE











5004

### SOMERSET VILLAGE ACADEMY











5006

### SOMERSET PREPARATORY ACADEMY CHARTER HIGH AT NORTH LAUDERDALE











5007

#### SOMERSET ACADEMY CHARTER HIGH SCHOOL MIRAMAR CAMPUS











5009

ANDREWS HIGH SCHOOL











5010

#### FRANKLIN ACADEMY SUNRISE











5012











5014











5015

### AVANT GARDE ACADEMY K-5 BROWARD











5020

#### RENAISSANCE CHARTER SCHOOL AT CORAL SPRINGS











5021

### SOMERSET NEIGHBORHOOD SCHOOL











5022

### BRIDGEPREP ACADEMY OF BROWARD K-8











5023

### RENAISSANCE CHARTER SCHOOL AT PLANTATION











5024

### IMAGINE SCHOOLS AT BROWARD











5028

#### ACADEMIC SOLUTIONS HIGH SCHOOL











### 5029

#### ATLANTIC MONTESSORI CHARTER SCHOOL











5030











5031

#### CHARTER SCHOOL OF EXCELLENCE











5037











5038

### BROWARD MATH AND SCIENCE SCHOOLS











5041











5044