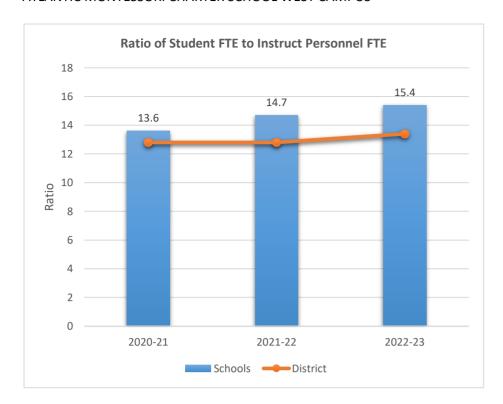

#### SOMERSET ACADEMY KEY CHARTER HIGH SCHOOL

5233

0

2020-21

ACADEMIC SOLUTIONS ACADEMY A

2021-22

Schools — District

2022-23