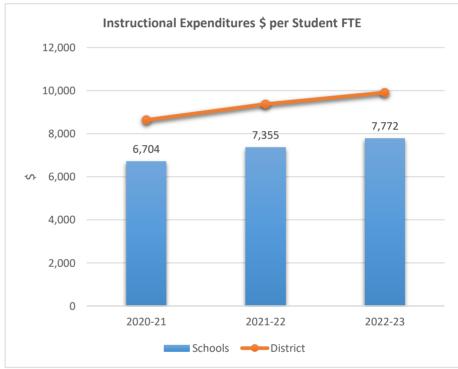

#### SOMERSET ACADEMY KEY CHARTER HIGH SCHOOL

5233

0

2020-21

ACADEMIC SOLUTIONS ACADEMY A

2021-22

Schools — District

2022-23