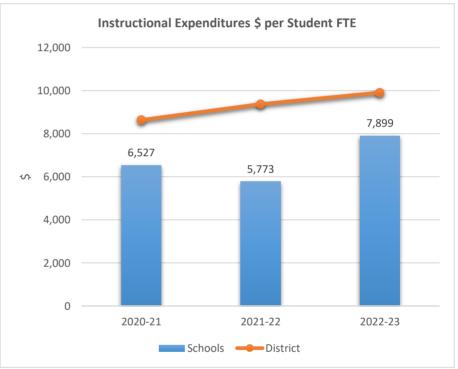

SCHOOLS











5041











5044

#### IMAGINE SCHOOLS PLANTATION CAMPUS FORMERLY IMAGINE SCHOOLS PLANTATION CAMPUS











5046

#### FRANKLIN ACADEMY F











5048

#### RENAISSANCE CHARTER SCHOOL AT UNIVERSITY











5049

### RENAISSANCE CHARTER SCHOOL AT COOPER CITY











5051











5052











**5053**SUNED HIGH OF SOUTH BROWARD











**5054**SOMERSET ACADEMY MIRAMAR SOUTH











5056











5060











5081

#### CITY/PEMBROKE PINES CHARTER MIDDLE SCHOOL











5091

### **CORAL SPRINGS CHARTER SCHOOL**











5111

### IMAGINE CHARTER SCHOOL AT WESTON











5116











5121

#### CITY/PEMBROKE PINES CHARTER HIGH SCHOOL











**5130**GREENTREE PREPARATORY CHARTER SCHOOL











**5141**SOMERSET ACADEMY











5142











5151











5161

#### NORTH BROWARD ACADEMY OF EXCELLENCE











5164

#### ATLANTIC MONTESSORI CHARTER SCHOOL WEST CAMPUS











5171

#### IMAGINE CHARTER SCHOOL AT NORTH LAUDERDALE ELEMENTARY











#### 5177

#### INNOVATION CHARTER SCHOOL











5209

#### ASCEND CAREER ACADEMY











**5211**SOMERSET ACADEMY DAVIE CHARTER SCHOOL











5215

#### CHAMPIONSHIP ACADEMY OF DISTINCTION MIDDLE SCHOOL











5221











5224

#### SOMERSET ACADEMY KEY CHARTER HIGH SCHOOL











5233

0

2020-21

ACADEMIC SOLUTIONS ACADEMY A



2021-22

Schools — District

2022-23









5263

#### SOMERSET ACADEMY ELEMENTARY SOUTH CAMPUS











5271

#### CHARTER SCHOOL OF EXCELLENCE AT DAVIE











5320

#### SUMMIT ACADEMY CHARTER SCH