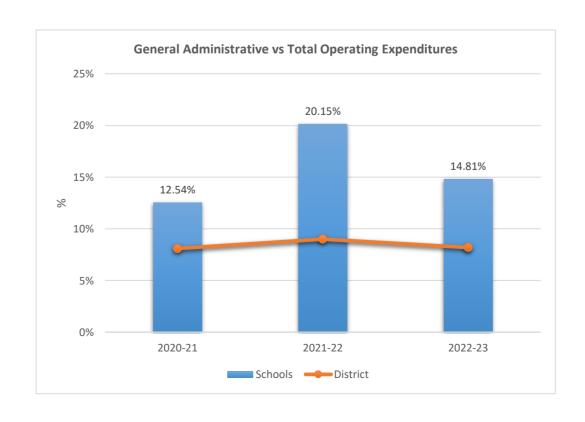

ORTH LAUDERDALE











5007

#### SOMERSET ACADEMY CHARTER HIGH SCHOOL MIRAMAR CAMPUS











5009

ANDREWS HIGH SCHOOL











5010

#### FRANKLIN ACADEMY SUNRISE











5012











5014











5015

### AVANT GARDE ACADEMY K-5 BROWARD











5020

#### RENAISSANCE CHARTER SCHOOL AT CORAL SPRINGS











5021

### SOMERSET NEIGHBORHOOD SCHOOL











5022

### BRIDGEPREP ACADEMY OF BROWARD K-8











5023

### RENAISSANCE CHARTER SCHOOL AT PLANTATION











5024

### IMAGINE SCHOOLS AT BROWARD











5028

#### ACADEMIC SOLUTIONS HIGH SCHOOL











### 5029

#### ATLANTIC MONTESSORI CHARTER SCHOOL











5030











5031

#### CHARTER SCHOOL OF EXCELLENCE











5037











5038

### BROWARD MATH AND SCIENCE SCHOOLS











5041











5044

#### IMAGINE SCHOOLS PLANTATION CAMPUS FORMERLY IMAGINE SCHOOLS PLANTATION CAMPUS











5046

#### FRANKLIN ACADEMY F











5048

#### RENAISSANCE CHARTER SCHOOL AT UNIVERSITY











5049

### RENAISSANCE CHARTER SCHOOL AT COOPER CITY











5051











5052











**5053**SUNED HIGH OF SOUTH BROWARD











**5054**SOMERSET ACADEMY MIRAMAR SOUTH











5056











5060











5081

#### CITY/PEMBROKE PINES CHARTER MIDDLE SCHOOL











5091

### **CORAL SPRINGS CHARTER SCHOOL**











5111

### IMAGINE CHARTER SCHOOL AT WESTON











5116











5121

#### CITY/PEMBROKE PINES CHARTER HIGH SCHOOL











**5130**GREENTREE PREPARATORY CHARTER SCHOOL











**5141**SOMERSET ACADEMY











5142