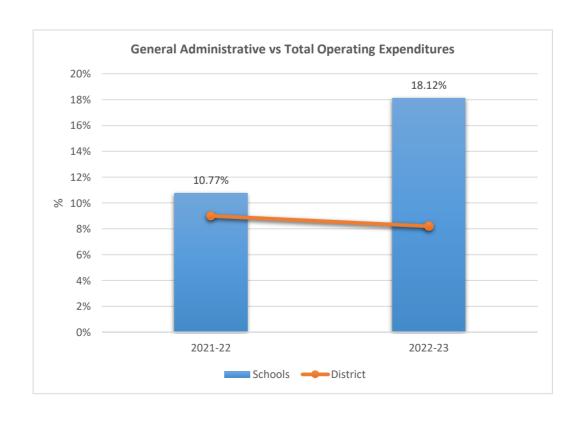

SCHOOL SOUTH BROWARD











5396











5400

#### SUNSHINE ELEMENTARY CHARTER SCHOOL











5405

#### SOMERSET ACADEMY ELEMENTARY (MIRAMAR CAMPUS)











5406

#### SOMERSET ACADEMY MIDDLE (MIRAMAR CAMPUS)











5407











5410

#### BEN GAMLA CHARTER SCHOOL











**5413**SOMERSET ACADEMY KEY MIDDLE SCHOOL











5416











5419

### SOMERSET ACADEMY RIVERSIDE CHARTER MIDDLE SCHOOL











5420

#### RISE ACADEMY SCHOOL OF SCIENCE AND TECHNOLOGY











5422

### CHAMPIONSHIP ACADEMY OF DISTINCTION AT DAVIE











5441

### SOMERSET PREPARATORY CHARTER MIDDLE SCHOOL











5481 SUNRISE HIGH SCHOOL











5555

#### INTERNATIONAL STUDIES ACADEMY HIGH SCHOOL











5556

### INTERNATIONAL STUDIES ACADEMY MIDDLE SCHOOL











**5710**RENAISSANCE CHARTER SCHOOLS AT PINES











5717

### SOUTH BROWARD MONTESSORI CHARTER SCHOOL











5791

### AVANT GARDE ACADEMY OF BROWARD











5801

#### PANACEA PREP CHARTER SCHOOL











5852

### **NEW LIFE CHARTER ACADEMY**











5861

### SUNED HIGH SCHOOL OF NORTH BROWARD