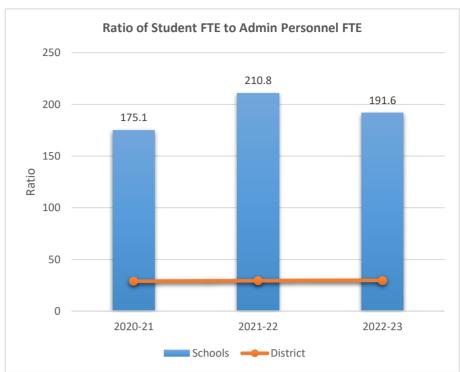

#### SOMERSET ACADEMY KEY CHARTER HIGH SCHOOL

5233

0

2020-21

ACADEMIC SOLUTIONS ACADEMY A

2021-22

Schools — District

2022-23