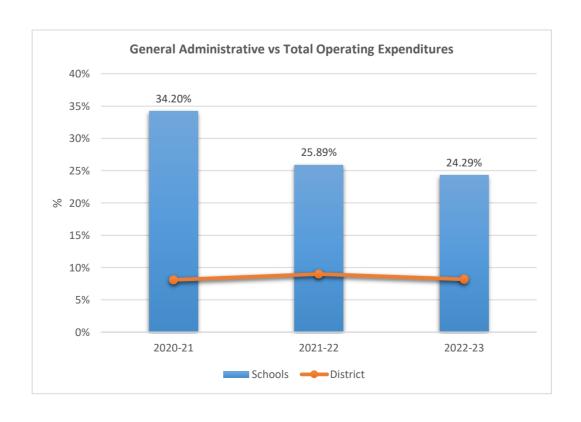

5003

### SOMERSET PREPARATORY ACADEMY CHARTER SCHOOL AT NORTH LAUDERDALE











5004

### SOMERSET VILLAGE ACADEMY











5006

### SOMERSET PREPARATORY ACADEMY CHARTER HIGH AT NORTH LAUDERDALE











5007

#### SOMERSET ACADEMY CHARTER HIGH SCHOOL MIRAMAR CAMPUS











5009

ANDREWS HIGH SCHOOL











5010

#### FRANKLIN ACADEMY SUNRISE











5012











5014











5015

### AVANT GARDE ACADEMY K-5 BROWARD











5020

#### RENAISSANCE CHARTER SCHOOL AT CORAL SPRINGS











5021

### SOMERSET NEIGHBORHOOD SCHOOL











5022

### BRIDGEPREP ACADEMY OF BROWARD K-8











5023

### RENAISSANCE CHARTER SCHOOL AT PLANTATION











5024

### IMAGINE SCHOOLS AT BROWARD











5028

#### ACADEMIC SOLUTIONS HIGH SCHOOL











### 5029

#### ATLANTIC MONTESSORI CHARTER SCHOOL











5030











5031

#### CHARTER SCHOOL OF EXCELLENCE











5037











5038

### BROWARD MATH AND SCIENCE SCHOOLS











5041











5044

#### IMAGINE SCHOOLS PLANTATION CAMPUS FORMERLY IMAGINE SCHOOLS PLANTATION CAMPUS











5046

#### FRANKLIN ACADEMY F











5048

#### RENAISSANCE CHARTER SCHOOL AT UNIVERSITY











5049

### RENAISSANCE CHARTER SCHOOL AT COOPER CITY











5051











5052











**5053**SUNED HIGH OF SOUTH BROWARD











**5054**SOMERSET ACADEMY MIRAMAR SOUTH











5056











5060











5081

#### CITY/PEMBROKE PINES CHARTER MIDDLE SCHOOL











5091

### **CORAL SPRINGS CHARTER SCHOOL**











5111

### IMAGINE CHARTER SCHOOL AT WES