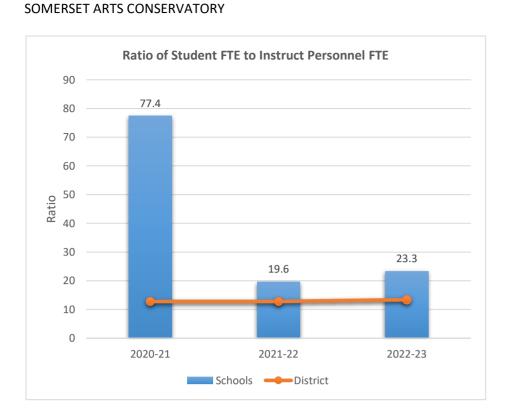

22

Schools — District

2022-23









5263

#### SOMERSET ACADEMY ELEMENTARY SOUTH CAMPUS











5271

#### CHARTER SCHOOL OF EXCELLENCE AT DAVIE











5320

#### SUMMIT ACADEMY CHARTER SCHOOL











5325

#### **HOLLYWOOD ACADEMY OF ARTS & SCIENCE**











5355











5356

#### EAGLES NEST MIDDLE CHARTER SCHOOL











5361

#### CHAMPIONSHIP ACADEMY OF DISTINCTION AT HOLLYWOOD











5362

#### HOLLYWOOD ACADEMY OF ARTS AND SCIENCE MIDDLE SCHOOL











5371

#### NORTH BROWARD ACADEMY OF EXCELLENCE MIDDLE











5381

#### PARAGON ACADEMY OF TECHNOLOGY











5387

#### SOMERSET ACADEMY RIVERSIDE











5388











5391

#### SOMERSET ACADEMY EAST PREPARATORY











5392

#### BEN GAMLA CHARTER SCHOOL SOUTH BROWARD











5396











5400

#### SUNSHINE ELEMENTARY CHARTER SCHOOL











5405

#### SOMERSET ACADEMY ELEMENTARY (MIRAMAR CAMPUS)











5406

#### SOMERSET ACADEMY MIDDLE (MIRAMAR CAMPUS)











5407











5410

#### BEN GAMLA CHARTER SCHOOL











**5413**SOMERSET ACADEMY KEY MIDDLE SCHOOL











5416











5419

### SOMERSET ACADEMY RIVERSIDE CHARTER MIDDLE SCHOOL











5420

#### RISE ACADEMY SCHOOL OF SCIENCE AND TECHNOLOGY











5422

### CHAMPIONSHIP ACADEMY OF DISTINCTION AT DAVIE











5441

### SOMERSET PREPARATORY CHARTER MIDDLE SCHOOL











5481 SUNRISE HIGH SCHOOL











5555

#### INTERNATIONAL STUDIES ACADEMY HIGH SCHOOL











5556

### INTERNATIONAL STUDIES ACADEMY MIDDLE SCHOOL











**5710**RENAISSANCE CHARTER SCHOOLS A