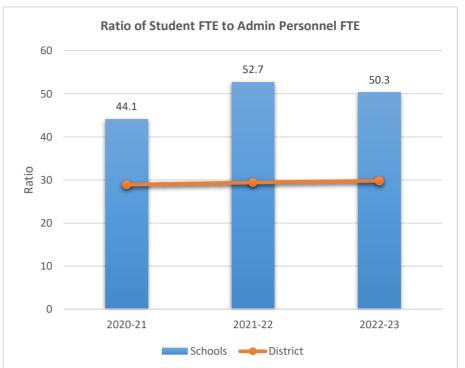

H SCHOOL











5233

0

2020-21

ACADEMIC SOLUTIONS ACADEMY A



2021-22

Schools — District

2022-23









5263

#### SOMERSET ACADEMY ELEMENTARY SOUTH CAMPUS











5271

#### CHARTER SCHOOL OF EXCELLENCE AT DAVIE











5320

#### SUMMIT ACADEMY CHARTER SCHOOL











5325

#### **HOLLYWOOD ACADEMY OF ARTS & SCIENCE**











5355











5356

#### EAGLES NEST MIDDLE CHARTER SCHOOL











5361

#### CHAMPIONSHIP ACADEMY OF DISTINCTION AT HOLLYWOOD











5362

#### HOLLYWOOD ACADEMY OF ARTS AND SCIENCE MIDDLE SCHOOL











5371

#### NORTH BROWARD ACADEMY OF EXCELLENCE MIDDLE











5381

#### PARAGON ACADEMY OF TECHNOLOGY











5387

#### SOMERSET ACADEMY RIVERSIDE











5388











5391

#### SOMERSET ACADEMY EAST PREPARATORY











5392

#### BEN GAMLA CHARTER SCHOOL SOUTH BROWARD











5396











5400

#### SUNSHINE ELEMENTARY CHARTER SCHOOL











5405

#### SOMERSET ACADEMY ELEMENTARY (MIRAMAR CAMPUS)











5406

#### SOMERSET ACADEMY MIDDLE (MIRAMAR CAMPUS)











5407











5410

#### BEN GAMLA CHARTER SCHOOL











**5413**SOMERSET ACADEMY KEY MIDDLE SCHOOL











5416











5419

### SOMERSET ACADEMY RIVERSIDE CHARTER MIDDLE SCHOOL











5420

#### RISE ACADEMY SCHOOL OF SCIENCE AND TECHNOLOGY











5422

### CHAMPIONSHIP ACADEMY OF DISTINCTION AT DAVIE











5441

### SOMERSET PREPARATORY CHARTER MIDDLE SCHOOL











5481 SUNRISE HIGH SCHOOL











5555

#### INTERNATIONAL STUDIES ACADEMY HIGH SCHOOL











5556

### INTERNATIONAL STU