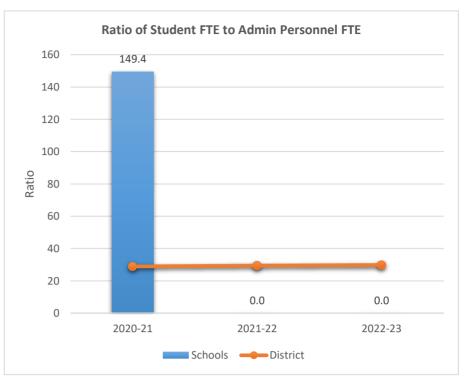

#### SOMERSET ACADEMY KEY CHARTER HIGH SCHOOL

5233

0

2020-21

ACADEMIC SOLUTIONS ACADEMY A

2021-22

Schools — District

2022-23