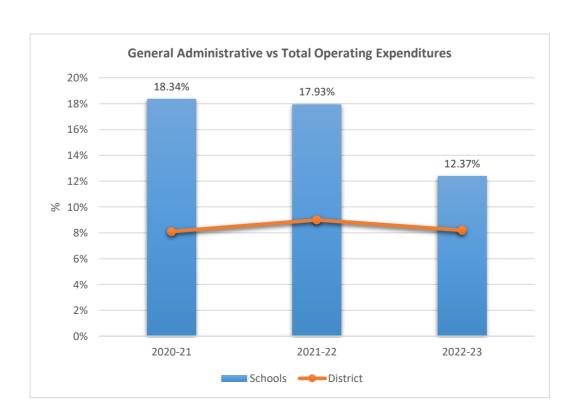

#### SOMERSET ACADEMY KEY CHARTER HIGH SCHOOL

5233

0

2020-21

ACADEMIC SOLUTIONS ACADEMY A

2021-22

Schools — District

2022-23