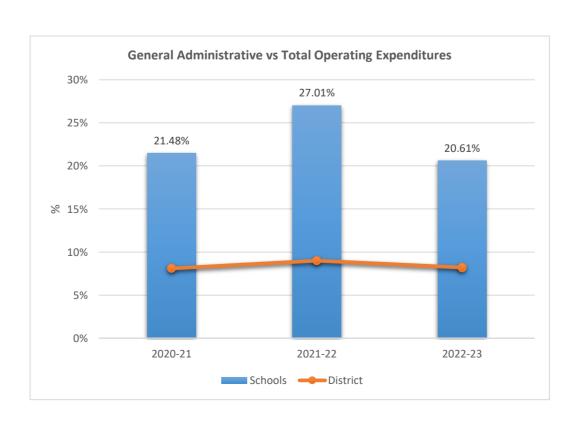

5001

### BEN GAMLA CHARTER SCHOOL NORTH CAMPUS











5002

#### SOMERSET ACADEMY VILLAGE CHARTER MIDDLE SCHOOL











5003

### SOMERSET PREPARATORY ACADEMY CHARTER SCHOOL AT NORTH LAUDERDALE











5004

### SOMERSET VILLAGE ACADEMY











5006

### SOMERSET PREPARATORY ACADEMY CHARTER HIGH AT NORTH LAUDERDALE











5007

#### SOMERSET ACADEMY CHARTER HIGH SCHOOL MIRAMAR CAMPUS











5009

ANDREWS HIGH SCHOOL











5010

#### FRANKLIN ACADEMY SUNRISE











5012











5014











5015

### AVANT GARDE ACADEMY K-5 BROWARD











5020

#### RENAISSANCE CHARTER SCHOOL AT CORAL SPRINGS











5021

### SOMERSET NEIGHBORHOOD SCHOOL











5022

### BRIDGEPREP ACADEMY OF BROWARD K-8











5023

### RENAISSANCE CHARTER SCHOOL AT PLANTATION











5024

### IMAGINE SCHOOLS AT BROWARD











5028

#### ACADEMIC SOLUTIONS HIGH SCHOOL











### 5029

#### ATLANTIC MONTESSORI CHARTER SCHOOL











5030











5031

#### CHARTER SCHOOL OF EXCELLENCE











5037











5038

### BROWARD MATH AND SCIENCE SCHOOLS











5041











5044

#### IMAGINE SCHOOLS PLANTATION CAMPUS FORMERLY IMAGINE SCHOOLS PLANTATION CAMPUS











5046

#### FRANKLIN ACADEMY F











5048

#### RENAISSANCE CHARTER SCHOOL AT UNIVERSITY