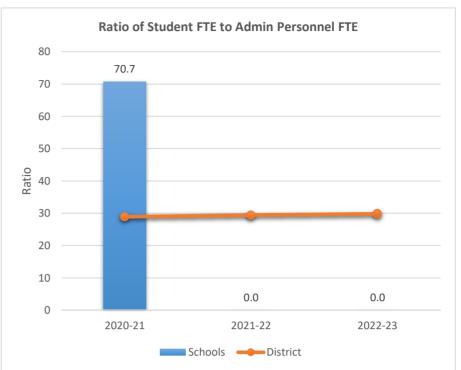

#### SOMERSET ACADEMY KEY CHARTER HIGH SCHOOL

5233

0

2020-21

ACADEMIC SOLUTIONS ACADEMY A

2021-22

Schools — District

2022-23