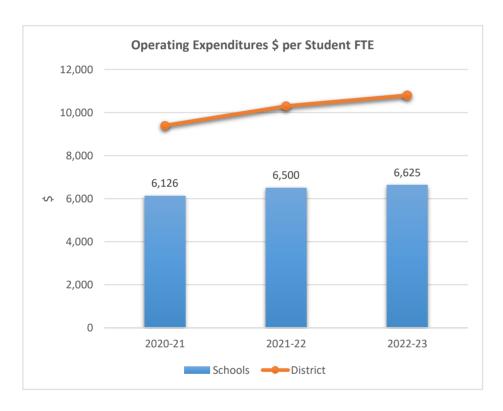

ACADEMY DAVIE CHARTER SCHOOL











5215

#### CHAMPIONSHIP ACADEMY OF DISTINCTION MIDDLE SCHOOL











5221











5224

#### SOMERSET ACADEMY KEY CHARTER HIGH SCHOOL











5233

0

2020-21

ACADEMIC SOLUTIONS ACADEMY A



2021-22

Schools — District

2022-23









5263

#### SOMERSET ACADEMY ELEMENTARY SOUTH CAMPUS











5271

#### CHARTER SCHOOL OF EXCELLENCE AT DAVIE











5320

#### SUMMIT ACADEMY CHARTER SCHOOL











5325

#### **HOLLYWOOD ACADEMY OF ARTS & SCIENCE**











5355











5356

#### EAGLES NEST MIDDLE CHARTER SCHOOL











5361

#### CHAMPIONSHIP ACADEMY OF DISTINCTION AT HOLLYWOOD











5362

#### HOLLYWOOD ACADEMY OF ARTS AND SCIENCE MIDDLE SCHOOL











5371

#### NORTH BROWARD ACADEMY OF EXCELLENCE MIDDLE











5381

#### PARAGON ACADEMY OF TECHNOLOGY











5387

#### SOMERSET ACADEMY RIVERSIDE











5388











5391

#### SOMERSET ACADEMY EAST PREPARATORY











5392

#### BEN GAMLA CHARTER SCHOOL SOUTH BROWARD











5396











5400

#### SUNSHINE ELEMENTARY CHARTER SCHOOL











5405

#### SOMERSET ACADEMY ELEMENTARY (MIRAMAR CAMPUS)











5406

#### SOMERSET ACADEMY MIDDLE (MIRAMAR CAMPUS)











5407











5410

#### BEN GAMLA CHARTER SCHOOL











**5413**SOMERSET ACADEMY KEY MIDDLE SCHOOL











5416











5419

### SOMERSET ACADEMY RIVERSIDE CHARTER MIDDLE SCHOOL











5420

#### RISE ACADEMY SCHOOL OF SCIENCE AND TECHNOLOGY











5422

### CHAMPIONSHIP ACADEMY OF DISTINCTION AT DAVIE











5441

### SOMERSET P