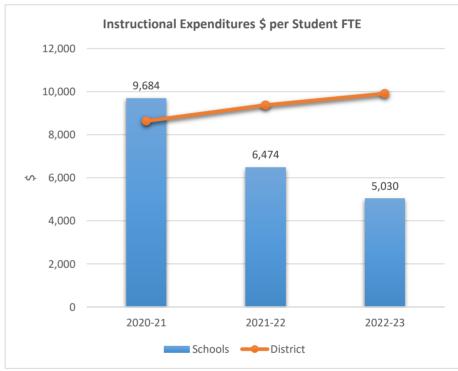

#### SOMERSET ACADEMY KEY CHARTER HIGH SCHOOL

5233

0

2020-21

ACADEMIC SOLUTIONS ACADEMY A

2021-22

Schools — District

2022-23