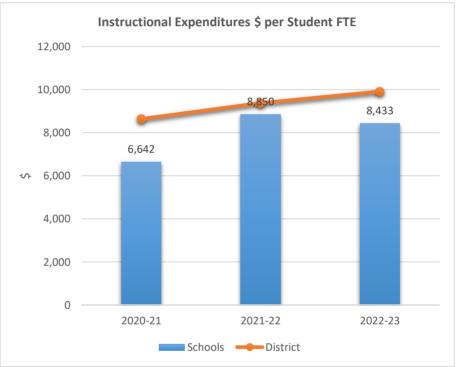

#### SOMERSET ACADEMY KEY CHARTER HIGH SCHOOL

5233

0

2020-21

ACADEMIC SOLUTIONS ACADEMY A

2021-22

Schools — District

2022-23