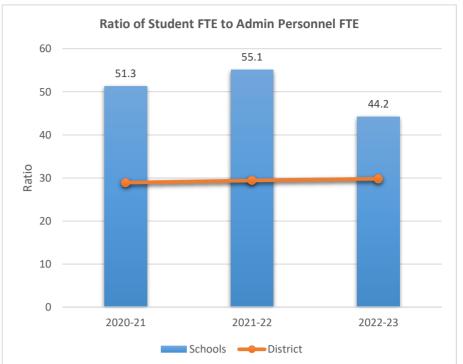

#### SOMERSET ACADEMY KEY CHARTER HIGH SCHOOL

5233

0

2020-21

ACADEMIC SOLUTIONS ACADEMY A

2021-22

Schools — District

2022-23