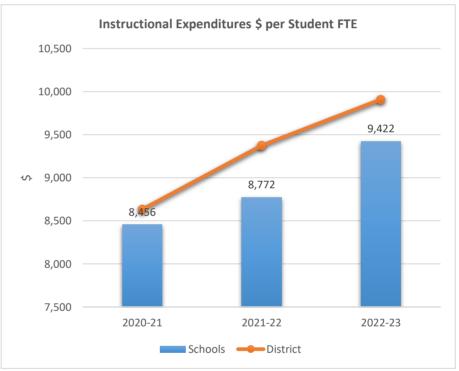

#### SOMERSET ACADEMY KEY CHARTER HIGH SCHOOL

5233

0

2020-21

ACADEMIC SOLUTIONS ACADEMY A

2021-22

Schools — District

2022-23