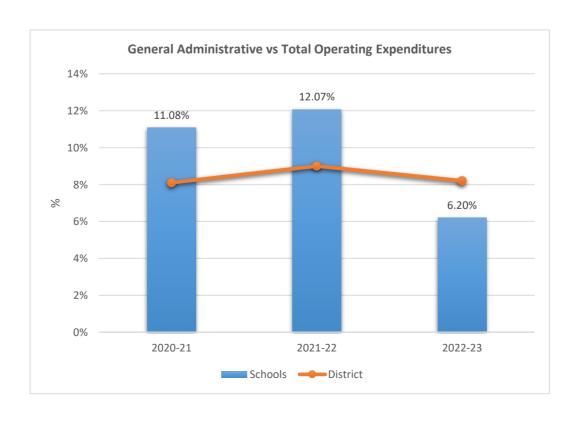

#### SOMERSET ACADEMY KEY CHARTER HIGH SCHOOL

5233

0

2020-21

ACADEMIC SOLUTIONS ACADEMY A

2021-22

Schools — District

2022-23