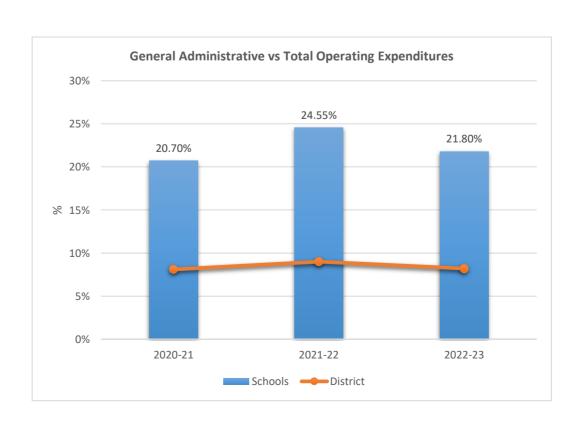

OL











5233

0

2020-21

ACADEMIC SOLUTIONS ACADEMY A



2021-22

Schools — District

2022-23









5263

#### SOMERSET ACADEMY ELEMENTARY SOUTH CAMPUS











5271

#### CHARTER SCHOOL OF EXCELLENCE AT DAVIE











5320

#### SUMMIT ACADEMY CHARTER SCHOOL











5325

#### **HOLLYWOOD ACADEMY OF ARTS & SCIENCE**











5355











5356

#### EAGLES NEST MIDDLE CHARTER SCHOOL











5361

#### CHAMPIONSHIP ACADEMY OF DISTINCTION AT HOLLYWOOD











5362

#### HOLLYWOOD ACADEMY OF ARTS AND SCIENCE MIDDLE SCHOOL











5371

#### NORTH BROWARD ACADEMY OF EXCELLENCE MIDDLE











5381

#### PARAGON ACADEMY OF TECHNOLOGY











5387

#### SOMERSET ACADEMY RIVERSIDE











5388











5391

#### SOMERSET ACADEMY EAST PREPARATORY











5392

#### BEN GAMLA CHARTER SCHOOL SOUTH BROWARD











5396











5400

#### SUNSHINE ELEMENTARY CHARTER SCHOOL











5405

#### SOMERSET ACADEMY ELEMENTARY (MIRAMAR CAMPUS)











5406

#### SOMERSET ACADEMY MIDDLE (MIRAMAR CAMPUS)











5407











5410

#### BEN GAMLA CHARTER SCHOOL











**5413**SOMERSET ACADEMY KEY MIDDLE SCHOOL











5416











5419

### SOMERSET ACADEMY RIVERSIDE CHARTER MIDDLE SCHOOL











5420

#### RISE ACADEMY SCHOOL OF SCIENCE AND TECHNOLOGY











5422

### CHAMPIONSHIP ACADEMY OF DISTINCTION AT DAVIE











5441

### SOMERSET PREPARATORY CHARTER MIDDLE SCHOOL











5481 SUNRISE HIGH SCHOOL











5555

#### INTERNATIONAL STUDIES ACADEMY HIGH SCHOOL











5556

### INTERNATIONAL STUDIES A