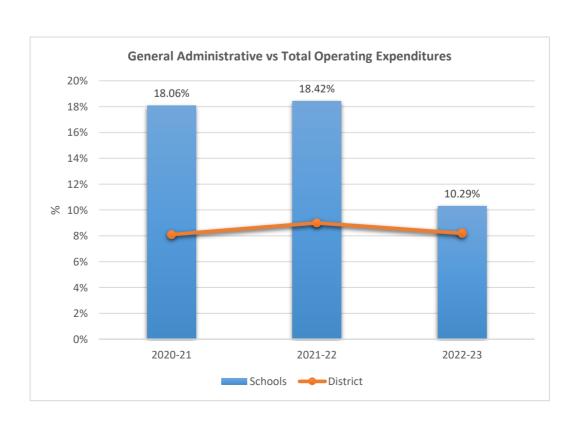

**5141**SOMERSET ACADEMY











5142











5151











5161

#### NORTH BROWARD ACADEMY OF EXCELLENCE











5164

#### ATLANTIC MONTESSORI CHARTER SCHOOL WEST CAMPUS











5171

#### IMAGINE CHARTER SCHOOL AT NORTH LAUDERDALE ELEMENTARY











#### 5177

#### INNOVATION CHARTER SCHOOL











5209

#### ASCEND CAREER ACADEMY











**5211**SOMERSET ACADEMY DAVIE CHARTER SCHOOL











5215

#### CHAMPIONSHIP ACADEMY OF DISTINCTION MIDDLE SCHOOL











5221











5224

#### SOMERSET ACADEMY KEY CHARTER HIGH SCHOOL











5233

0

2020-21

ACADEMIC SOLUTIONS ACADEMY A



2021-22

Schools — District

2022-23









5263

#### SOMERSET ACADEMY ELEMENTARY SOUTH CAMPUS











5271

#### CHARTER SCHOOL OF EXCELLENCE AT DAVIE











5320

#### SUMMIT ACADEMY CHARTER SCHOOL











5325

#### **HOLLYWOOD ACADEMY OF ARTS & SCIENCE**











5355











5356

#### EAGLES NEST MIDDLE CHARTER SCHOOL











5361

#### CHAMPIONSHIP ACADEMY OF DISTINCTION AT HOLLYWOOD











5362

#### HOLLYWOOD ACADEMY OF ARTS AND SCIENCE MIDDLE SCHOOL











5371

#### NORTH BROWARD ACADEMY OF EXCELLENCE MIDDLE











5381

#### PARAGON ACADEMY OF TECHNOLOGY











5387

#### SOMERSET ACADEMY RIVERSIDE











5388











5391

#### SOMERSET ACADEMY EAST PREPARATORY











5392

#### BEN GAMLA CHARTER SCHOOL SOUTH BROWARD











5396











5400

#### SUNSHINE ELEMENTARY CHARTER SCHOOL











5405

#### SOMERSET ACADEMY ELEMENTARY (MIRAMAR CAMPUS)











5406

#### SOMERSET ACADEMY