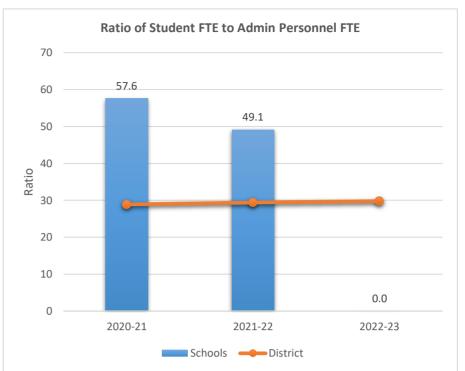

#### SOMERSET ACADEMY KEY CHARTER HIGH SCHOOL

5233

0

2020-21

ACADEMIC SOLUTIONS ACADEMY A

2021-22

Schools — District

2022-23