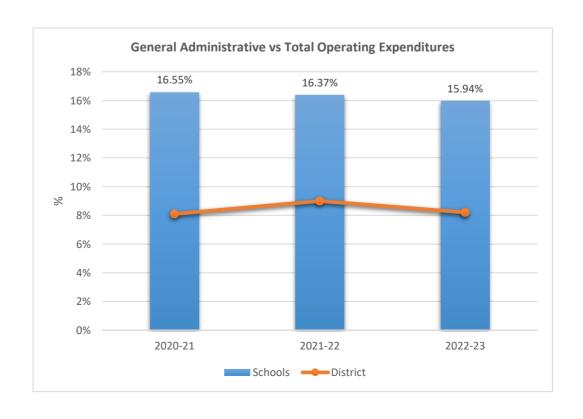

2021-22

Schools — District

2022-23









5263

#### SOMERSET ACADEMY ELEMENTARY SOUTH CAMPUS











5271

#### CHARTER SCHOOL OF EXCELLENCE AT DAVIE











5320

#### SUMMIT ACADEMY CHARTER SCHOOL











5325

#### **HOLLYWOOD ACADEMY OF ARTS & SCIENCE**











5355











5356

#### EAGLES NEST MIDDLE CHARTER SCHOOL











5361

#### CHAMPIONSHIP ACADEMY OF DISTINCTION AT HOLLYWOOD











5362

#### HOLLYWOOD ACADEMY OF ARTS AND SCIENCE MIDDLE SCHOOL











5371

#### NORTH BROWARD ACADEMY OF EXCELLENCE MIDDLE











5381

#### PARAGON ACADEMY OF TECHNOLOGY











5387

#### SOMERSET ACADEMY RIVERSIDE











5388











5391

#### SOMERSET ACADEMY EAST PREPARATORY











5392

#### BEN GAMLA CHARTER SCHOOL SOUTH BROWARD











5396











5400

#### SUNSHINE ELEMENTARY CHARTER SCHOOL











5405

#### SOMERSET ACADEMY ELEMENTARY (MIRAMAR CAMPUS)











5406

#### SOMERSET ACADEMY MIDDLE (MIRAMAR CAMPUS)











5407











5410

#### BEN GAMLA CHARTER SCHOOL











**5413**SOMERSET ACADEMY KEY MIDDLE SCHOOL











5416











5419

### SOMERSET ACADEMY RIVERSIDE CHARTER MIDDLE SCHOOL











5420

#### RISE ACADEMY SCHOOL OF SCIENCE AND TECHNOLOGY











5422

### CHAMPIONSHIP ACADEMY OF DISTINCTION AT DAVIE











5441

### SOMERSET PREPARATORY CHARTER MIDDLE SCHOOL











5481 SUNRISE HIGH SCHOOL











5555

#### INTERNATIONAL STUDIES ACADEMY HIGH SCHOOL











5556

### INTERNATIONAL STUDIES ACADEMY MIDDLE SCHOOL











**5710**RENAISSANCE CHARTER S