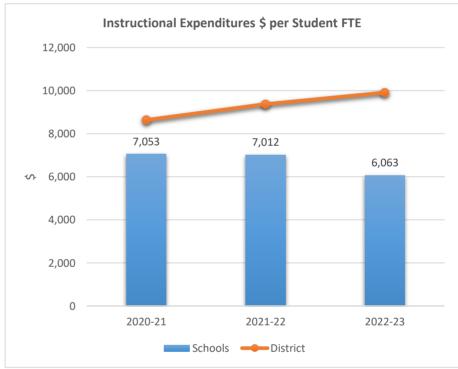

#### SOMERSET ACADEMY KEY CHARTER HIGH SCHOOL

5233

0

2020-21

ACADEMIC SOLUTIONS ACADEMY A

2021-22

Schools — District

2022-23