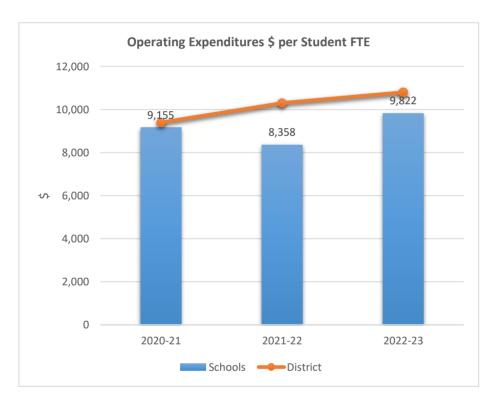

#### SOMERSET ACADEMY KEY CHARTER HIGH SCHOOL

5233

0

2020-21

ACADEMIC SOLUTIONS ACADEMY A

2021-22

Schools — District

2022-23