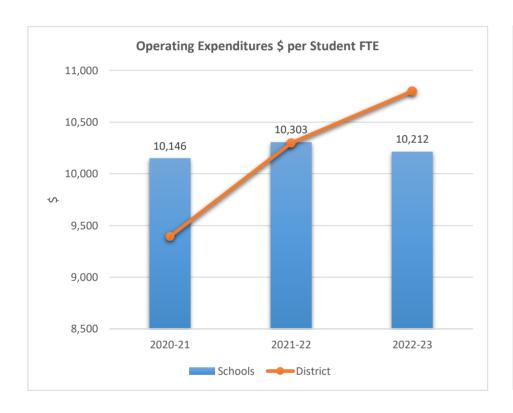

5224

#### SOMERSET ACADEMY KEY CHARTER HIGH SCHOOL











5233

0

2020-21

ACADEMIC SOLUTIONS ACADEMY A



2021-22

Schools — District

2022-23









5263

#### SOMERSET ACADEMY ELEMENTARY SOUTH CAMPUS











5271

#### CHARTER SCHOOL OF EXCELLENCE AT DAVIE











5320

#### SUMMIT ACADEMY CHARTER SCHOOL











5325

#### **HOLLYWOOD ACADEMY OF ARTS & SCIENCE**











5355











5356

#### EAGLES NEST MIDDLE CHARTER SCHOOL











5361

#### CHAMPIONSHIP ACADEMY OF DISTINCTION AT HOLLYWOOD











5362

#### HOLLYWOOD ACADEMY OF ARTS AND SCIENCE MIDDLE SCHOOL











5371

#### NORTH BROWARD ACADEMY OF EXCELLENCE MIDDLE











5381

#### PARAGON ACADEMY OF TECHNOLOGY











5387

#### SOMERSET ACADEMY RIVERSIDE











5388











5391

#### SOMERSET ACADEMY EAST PREPARATORY











5392

#### BEN GAMLA CHARTER SCHOOL SOUTH BROWARD











5396











5400

#### SUNSHINE ELEMENTARY CHARTER SCHOOL











5405

#### SOMERSET ACADEMY ELEMENTARY (MIRAMAR CAMPUS)











5406

#### SOMERSET ACADEMY MIDDLE (MIRAMAR CAMPUS)











5407











5410

#### BEN GAMLA CHARTER SCHOOL











**5413**SOMERSET ACADEMY KEY MIDDLE SCHOOL











5416











5419

### SOMERSET ACADEMY RIVERSIDE CHARTER MIDDLE SCHOOL











5420

#### RISE ACADEMY SCHOOL OF SCIENCE AND TECHNOLOGY











5422

### CHAMPIONSHIP ACADEMY OF DISTINCTION AT DAVIE











5441

### SOMERSET PREPARATORY CHARTER MIDDLE SCHOOL











5481 SUNRISE HIGH SCHOOL











5555

#### INTERNATIONAL STUDIES ACAD