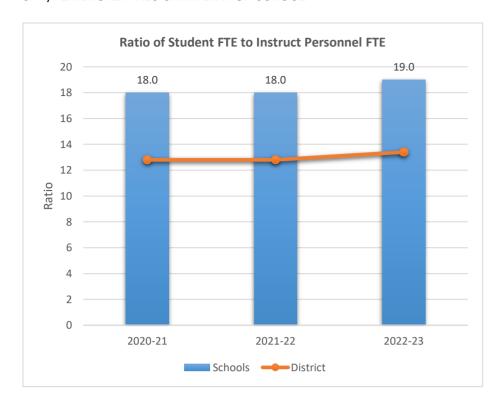

#### SOMERSET ACADEMY KEY CHARTER HIGH SCHOOL

5233

0

2020-21

ACADEMIC SOLUTIONS ACADEMY A

2021-22

Schools — District

2022-23