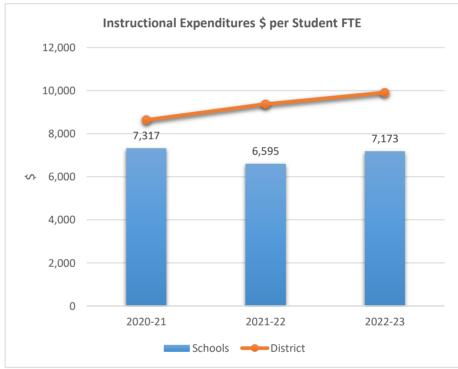

5001

### BEN GAMLA CHARTER SCHOOL NORTH CAMPUS











5002

#### SOMERSET ACADEMY VILLAGE CHARTER MIDDLE SCHOOL











5003

### SOMERSET PREPARATORY ACADEMY CHARTER SCHOOL AT NORTH LAUDERDALE











5004

### SOMERSET VILLAGE ACADEMY











5006

### SOMERSET PREPARATORY ACADEMY CHARTER HIGH AT NORTH LAUDERDALE











5007

#### SOMERSET ACADEMY CHARTER HIGH SCHOOL MIRAMAR CAMPUS











5009

ANDREWS HIGH SCHOOL











5010

#### FRANKLIN ACADEMY SUNRISE











5012











5014











5015

### AVANT GARDE ACADEMY K-5 BROWARD











5020

#### RENAISSANCE CHARTER SCHOOL AT CORAL SPRINGS











5021

### SOMERSET NEIGHBORHOOD SCHOOL











5022

### BRIDGEPREP ACADEMY OF BROWARD K-8











5023

### RENAISSANCE CHARTER SCHOOL AT PLANTATION











5024

### IMAGINE SCHOOLS AT BROWARD











5028

#### ACADEMIC SOLUTIONS HIGH SCHOOL











### 5