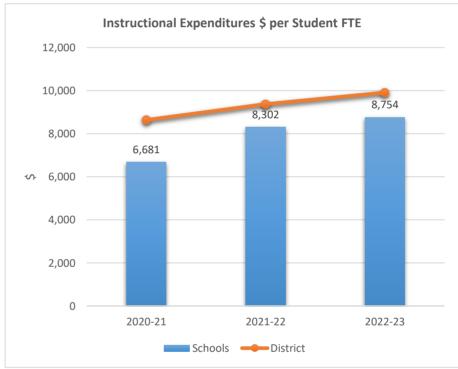

#### SOMERSET ACADEMY KEY CHARTER HIGH SCHOOL

5233

0

2020-21

ACADEMIC SOLUTIONS ACADEMY A

2021-22

Schools — District

2022-23