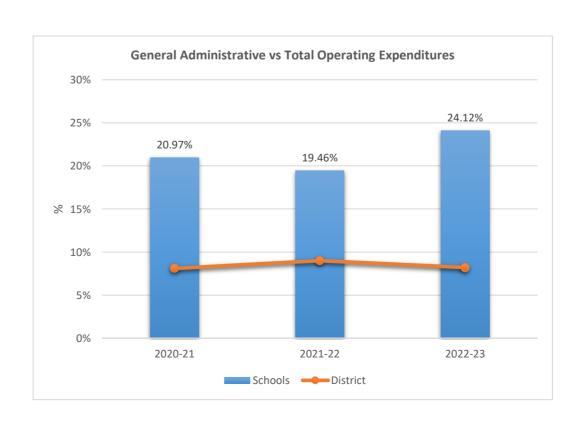

#### SOMERSET ACADEMY KEY CHARTER HIGH SCHOOL

5233

0

2020-21

ACADEMIC SOLUTIONS ACADEMY A

2021-22

Schools — District

2022-23