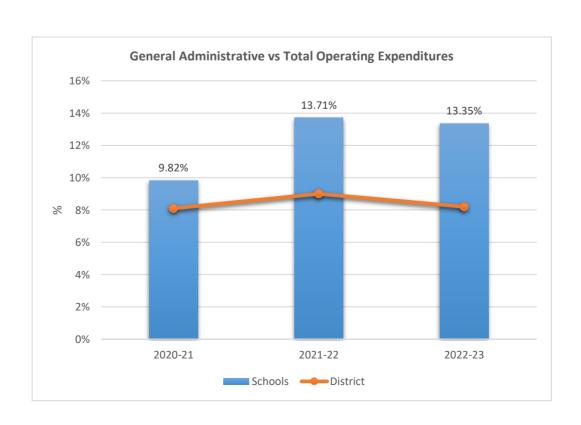

5051











5052











**5053**SUNED HIGH OF SOUTH BROWARD











**5054**SOMERSET ACADEMY MIRAMAR SOUTH











5056











5060











5081

#### CITY/PEMBROKE PINES CHARTER MIDDLE SCHOOL











5091

### **CORAL SPRINGS CHARTER SCHOOL**











5111

### IMAGINE CHARTER SCHOOL AT WESTON











5116











5121

#### CITY/PEMBROKE PINES CHARTER HIGH SCHOOL











**5130**GREENTREE PREPARATORY CHARTER SCHOOL











**5141**SOMERSET ACADEMY











5142











5151











5161

#### NORTH BROWARD ACADEMY OF EXCELLENCE











5164

#### ATLANTIC MONTESSORI CHARTER SCHOOL WEST CAMPUS











5171

#### IMAGINE CHARTER SCHOOL AT NORTH LAUDERDALE ELEMENTARY











#### 5177

#### INNOVATION CHARTER SCHOOL











5209

#### ASCEND CAREER ACADEMY











**5211**SOMERSET ACADEMY DAVIE CHARTER SCHOOL











5215

#### CHAMPIONSHIP ACADEMY OF DISTINCTION MIDDLE SCHOOL











5221











5224

#### SOMERSET ACADEMY KEY CHARTER HIGH SCHOOL











5233

0

2020-21

ACADEMIC SOLUTIONS ACADEMY A



2021-22

Schools — District

2022-23









5263

#### SOMERSET ACADEMY ELEMENTARY SOUTH CAMPUS











5271

#### CHARTER SCHOOL OF EXCELLENCE AT DAVIE











5320

#### SUMMIT ACADEMY CHARTER SCHOOL











5325

#### **HOLLYWOOD ACADEMY OF ARTS & SCIENCE**











5355











5356

#### EAGLES NEST MIDDLE CHARTER SCHOOL











5361

#### CHAMPIONSHIP ACADEMY OF DISTINCTION AT HOLLYWOOD











5362

#### HOLLYWOOD ACADEMY OF ARTS AND SCIENCE MIDDLE SCHOOL