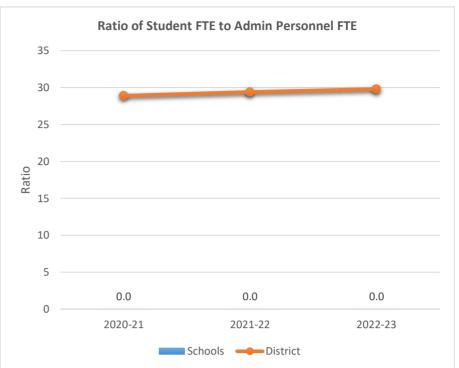

#### SOMERSET ACADEMY KEY CHARTER HIGH SCHOOL

5233

0

2020-21

ACADEMIC SOLUTIONS ACADEMY A

2021-22

Schools — District

2022-23