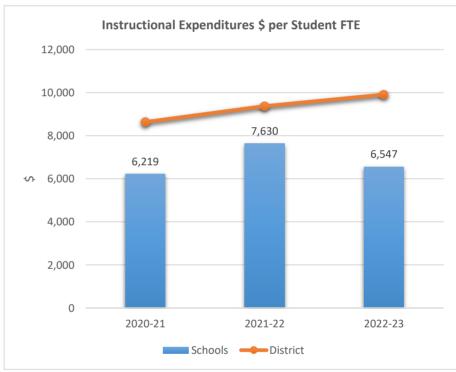

#### SOMERSET ACADEMY KEY CHARTER HIGH SCHOOL

5233

0

2020-21

ACADEMIC SOLUTIONS ACADEMY A

2021-22

Schools — District

2022-23