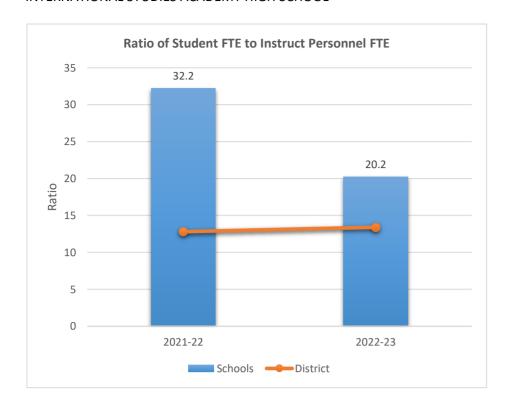

#### SOMERSET ACADEMY KEY CHARTER HIGH SCHOOL

5233

0

2020-21

ACADEMIC SOLUTIONS ACADEMY A

2021-22

Schools — District

2022-23