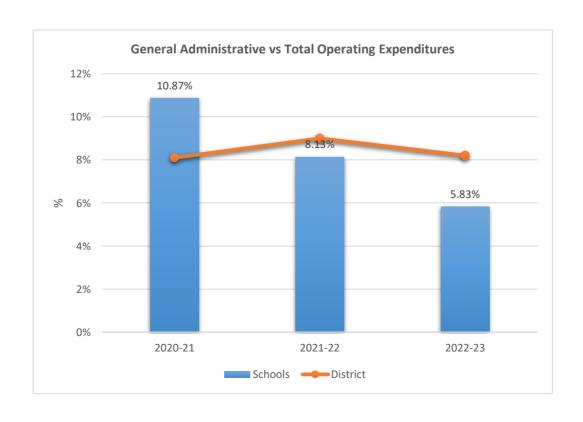

#### SOMERSET ACADEMY KEY CHARTER HIGH SCHOOL

5233

0

2020-21

ACADEMIC SOLUTIONS ACADEMY A

2021-22

Schools — District

2022-23