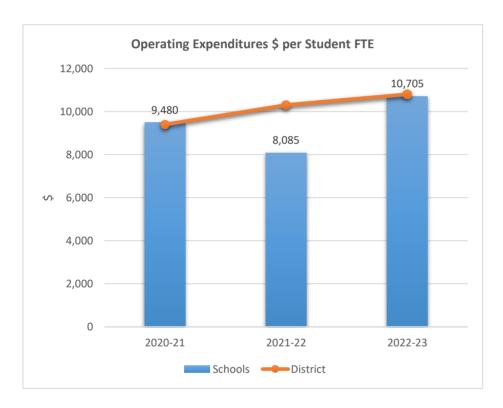

### RENAISSANCE CHARTER SCHOOL AT COOPER CITY

5051

5052

**5053**SUNED HIGH OF SOUTH BROWARD

**5054**SOMERSET ACADEMY MIRAMAR SOUTH

5056

5060

5081