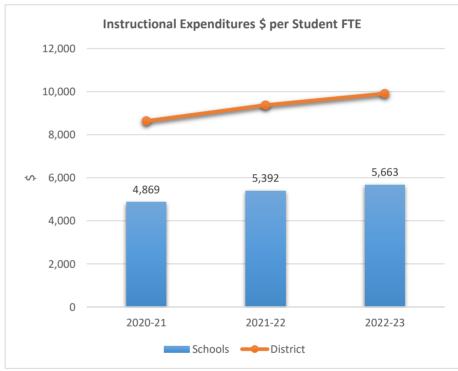

ADEMY DAVIE CHARTER SCHOOL











5215

#### CHAMPIONSHIP ACADEMY OF DISTINCTION MIDDLE SCHOOL











5221











5224

#### SOMERSET ACADEMY KEY CHARTER HIGH SCHOOL











5233

0

2020-21

ACADEMIC SOLUTIONS ACADEMY A



2021-22

Schools — District

2022-23









5263

#### SOMERSET ACADEMY ELEMENTARY SOUTH CAMPUS











5271

#### CHARTER SCHOOL OF EXCELLENCE AT DAVIE











5320

#### SUMMIT ACADEMY CHARTER SCHOOL











5325

#### **HOLLYWOOD ACADEMY OF ARTS & SCIENCE**











5355











5356

#### EAGLES NEST MIDDLE CHARTER SCHOOL











5361

#### CHAMPIONSHIP ACADEMY OF DISTINCTION AT HOLLYWOOD











5362

#### HOLLYWOOD ACADEMY OF ARTS AND SCIENCE MIDDLE SCHOOL











5371

#### NORTH BROWARD ACADEMY OF EXCELLENCE MIDDLE











5381

#### PARAGON ACADEMY OF TECHNOLOGY











5387

#### SOMERSET ACADEMY RIVERSIDE











5388











5391

#### SOMERSET ACADEMY EAST PREPARATORY











5392

#### BEN GAMLA CHARTER SCHOOL SOUTH BROWARD











5396











5400

#### SUNSHINE ELEMENTARY CHARTER SCHOOL











5405

#### SOMERSET ACADEMY ELEMENTARY (MIRAMAR CAMPUS)











5406

#### SOMERSET ACADEMY MIDDLE (MIRAMAR CAMPUS)











5407











5410

#### BEN GAMLA CHARTER SCHOOL











**5413**SOMERSET ACADEMY KEY MIDDLE SCHOOL











5416











5419

### SOMERSET ACADEMY RIVERSIDE CHARTER MIDDLE SCHOOL











5420

#### RISE ACADEMY SCHOOL OF SCIENCE AND TECHNOLOGY











5422

### CHAMPIONSHIP ACADEMY OF DISTINCTION AT DAVIE











5441

### SOMERSET PRE