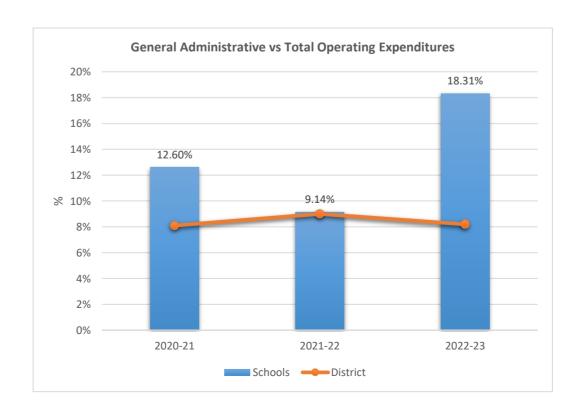

#### SOMERSET ACADEMY KEY CHARTER HIGH SCHOOL

5233

0

2020-21

ACADEMIC SOLUTIONS ACADEMY A

2021-22

Schools — District

2022-23