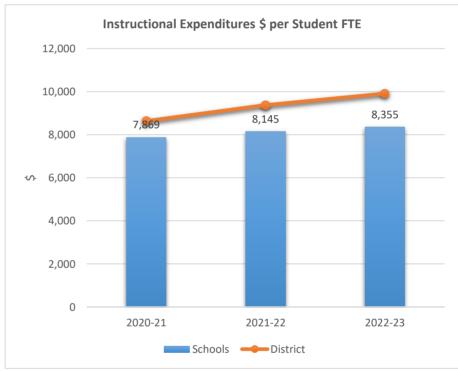

Y











5051











5052











**5053**SUNED HIGH OF SOUTH BROWARD











**5054**SOMERSET ACADEMY MIRAMAR SOUTH











5056











5060











5081

#### CITY/PEMBROKE PINES CHARTER MIDDLE SCHOOL











5091

### **CORAL SPRINGS CHARTER SCHOOL**











5111

### IMAGINE CHARTER SCHOOL AT WESTON











5116











5121

#### CITY/PEMBROKE PINES CHARTER HIGH SCHOOL











**5130**GREENTREE PREPARATORY CHARTER SCHOOL











**5141**SOMERSET ACADEMY











5142











5151











5161

#### NORTH BROWARD ACADEMY OF EXCELLENCE











5164

#### ATLANTIC MONTESSORI CHARTER SCHOOL WEST CAMPUS











5171

#### IMAGINE CHARTER SCHOOL AT NORTH LAUDERDALE ELEMENTARY











#### 5177

#### INNOVATION CHARTER SCHOOL











5209

#### ASCEND CAREER ACADEMY











**5211**SOMERSET ACADEMY DAVIE CHARTER SCHOOL











5215

#### CHAMPIONSHIP ACADEMY OF DISTINCTION MIDDLE SCHOOL











5221











5224

#### SOMERSET ACADEMY KEY CHARTER HIGH SCHOOL











5233

0

2020-21

ACADEMIC SOLUTIONS ACADEMY A



2021-22

Schools — District

2022-23









5263

#### SOMERSET ACADEMY ELEMENTARY SOUTH CAMPUS











5271

#### CHARTER SCHOOL OF EXCELLENCE AT DAVIE











5320

#### SUMMIT ACADEMY CHARTER SCHOOL











5325

#### **HOLLYWOOD ACADEMY OF ARTS & SCIENCE**











5355











5356

#### EAGLES NEST MIDDLE CHARTER SCHOOL











5361

#### CHAMPIONSHIP ACADEMY OF DISTINCTION AT HOLLYWOOD











5362

#### HOLLYWOOD ACADEMY OF ARTS AND SCIENCE MIDDLE SCHOOL