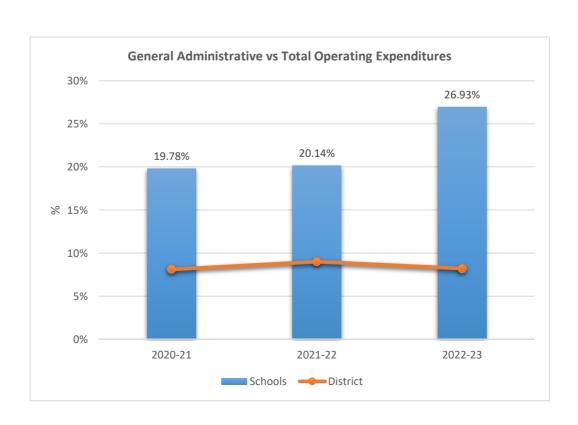

#### SOMERSET ACADEMY KEY CHARTER HIGH SCHOOL

5233

0

2020-21

ACADEMIC SOLUTIONS ACADEMY A

2021-22

Schools — District

2022-23