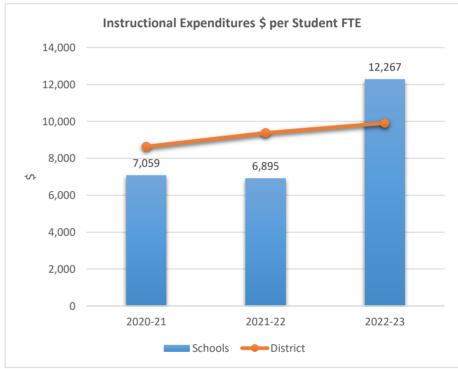

#### SOMERSET ACADEMY KEY CHARTER HIGH SCHOOL

5233

0

2020-21

ACADEMIC SOLUTIONS ACADEMY A

2021-22

Schools — District

2022-23