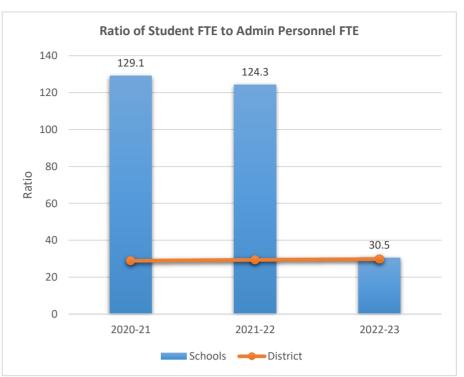

Schools — District

2022-23









5263

#### SOMERSET ACADEMY ELEMENTARY SOUTH CAMPUS











5271

#### CHARTER SCHOOL OF EXCELLENCE AT DAVIE











5320

#### SUMMIT ACADEMY CHARTER SCHOOL











5325

#### **HOLLYWOOD ACADEMY OF ARTS & SCIENCE**











5355











5356

#### EAGLES NEST MIDDLE CHARTER SCHOOL











5361

#### CHAMPIONSHIP ACADEMY OF DISTINCTION AT HOLLYWOOD











5362

#### HOLLYWOOD ACADEMY OF ARTS AND SCIENCE MIDDLE SCHOOL











5371

#### NORTH BROWARD ACADEMY OF EXCELLENCE MIDDLE











5381

#### PARAGON ACADEMY OF TECHNOLOGY











5387

#### SOMERSET ACADEMY RIVERSIDE











5388











5391

#### SOMERSET ACADEMY EAST PREPARATORY











5392

#### BEN GAMLA CHARTER SCHOOL SOUTH BROWARD











5396











5400

#### SUNSHINE ELEMENTARY CHARTER SCHOOL











5405

#### SOMERSET ACADEMY ELEMENTARY (MIRAMAR CAMPUS)











5406

#### SOMERSET ACADEMY MIDDLE (MIRAMAR CAMPUS)











5407











5410

#### BEN GAMLA CHARTER SCHOOL











**5413**SOMERSET ACADEMY KEY MIDDLE SCHOOL











5416











5419

### SOMERSET ACADEMY RIVERSIDE CHARTER MIDDLE SCHOOL











5420

#### RISE ACADEMY SCHOOL OF SCIENCE AND TECHNOLOGY











5422

### CHAMPIONSHIP ACADEMY OF DISTINCTION AT DAVIE











5441

### SOMERSET PREPARATORY CHARTER MIDDLE SCHOOL











5481 SUNRISE HIGH SCHOOL











5555

#### INTERNATIONAL STUDIES ACADEMY HIGH SCHOOL











5556

### INTERNATIONAL STUDIES ACADEMY MIDDLE SCHOOL











**5710**RENAISSANCE CHARTER SCHOOLS AT