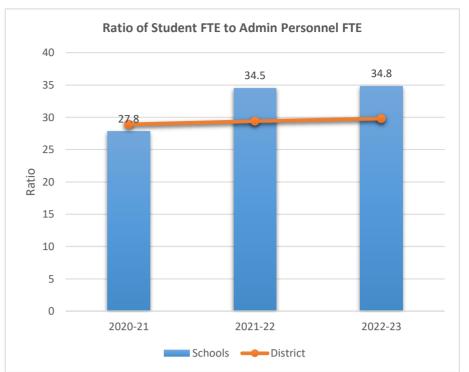

#### SOMERSET ACADEMY KEY CHARTER HIGH SCHOOL

5233

0

2020-21

ACADEMIC SOLUTIONS ACADEMY A

2021-22

Schools — District

2022-23