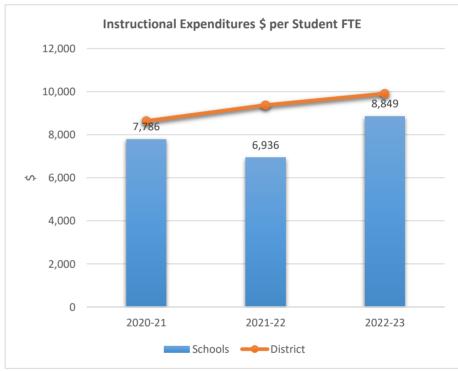

AUDERDALE











5004

### SOMERSET VILLAGE ACADEMY











5006

### SOMERSET PREPARATORY ACADEMY CHARTER HIGH AT NORTH LAUDERDALE











5007

#### SOMERSET ACADEMY CHARTER HIGH SCHOOL MIRAMAR CAMPUS











5009

ANDREWS HIGH SCHOOL











5010

#### FRANKLIN ACADEMY SUNRISE











5012











5014











5015

### AVANT GARDE ACADEMY K-5 BROWARD











5020

#### RENAISSANCE CHARTER SCHOOL AT CORAL SPRINGS











5021

### SOMERSET NEIGHBORHOOD SCHOOL











5022

### BRIDGEPREP ACADEMY OF BROWARD K-8











5023

### RENAISSANCE CHARTER SCHOOL AT PLANTATION











5024

### IMAGINE SCHOOLS AT BROWARD











5028

#### ACADEMIC SOLUTIONS HIGH SCHOOL











### 5029

#### ATLANTIC MONTESSORI CHARTER SCHOOL











5030











5031

#### CHARTER SCHOOL OF EXCELLENCE











5037











5038

### BROWARD MATH AND SCIENCE SCHOOLS











5041











5044

#### IMAGINE SCHOOLS PLANTATION CAMPUS FORMERLY IMAGINE SCHOOLS PLANTATION CAMPUS











5046

#### FRANKLIN ACADEMY F











5048

#### RENAISSANCE CHARTER SCHOOL AT UNIVERSITY











5049

### RENAISSANCE CHARTER SCHOOL AT COOPER CITY











5051











5052











**5053**SUNED HIGH OF SOUTH BROWARD











**5054**SOMERSET ACADEMY MIRAMAR SOUTH











5056











5060











5081

#### CITY/PEMBROKE PINES CHARTER MIDDLE SCHOOL











5091

### **CORAL SPRINGS CHARTER SCHOOL**











5111

### IMAGINE CHARTER SCHOOL AT WESTON











5116











5121

#### CITY/PEMBROKE PINES CHARTER HIGH