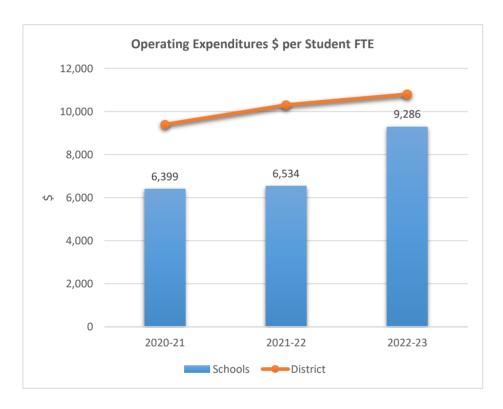

Schools — District

2022-23









5263

#### SOMERSET ACADEMY ELEMENTARY SOUTH CAMPUS











5271

#### CHARTER SCHOOL OF EXCELLENCE AT DAVIE











5320

#### SUMMIT ACADEMY CHARTER SCHOOL











5325

#### **HOLLYWOOD ACADEMY OF ARTS & SCIENCE**











5355











5356

#### EAGLES NEST MIDDLE CHARTER SCHOOL











5361

#### CHAMPIONSHIP ACADEMY OF DISTINCTION AT HOLLYWOOD











5362

#### HOLLYWOOD ACADEMY OF ARTS AND SCIENCE MIDDLE SCHOOL











5371

#### NORTH BROWARD ACADEMY OF EXCELLENCE MIDDLE











5381

#### PARAGON ACADEMY OF TECHNOLOGY











5387

#### SOMERSET ACADEMY RIVERSIDE











5388











5391

#### SOMERSET ACADEMY EAST PREPARATORY











5392

#### BEN GAMLA CHARTER SCHOOL SOUTH BROWARD











5396











5400

#### SUNSHINE ELEMENTARY CHARTER SCHOOL











5405

#### SOMERSET ACADEMY ELEMENTARY (MIRAMAR CAMPUS)











5406

#### SOMERSET ACADEMY MIDDLE (MIRAMAR CAMPUS)











5407











5410

#### BEN GAMLA CHARTER SCHOOL











**5413**SOMERSET ACADEMY KEY MIDDLE SCHOOL











5416











5419

### SOMERSET ACADEMY RIVERSIDE CHARTER MIDDLE SCHOOL











5420

#### RISE ACADEMY SCHOOL OF SCIENCE AND TECHNOLOGY











5422

### CHAMPIONSHIP ACADEMY OF DISTINCTION AT DAVIE











5441

### SOMERSET PREPARATORY CHARTER MIDDLE SCHOOL











5481 SUNRISE HIGH SCHOOL











5555

#### INTERNATIONAL STUDIES ACADEMY HIGH SCHOOL











5556

### INTERNATIONAL STUDIES ACADEMY MIDDLE SCHOOL











**5710**RENAISSANCE CHARTER SCHOOLS AT PI