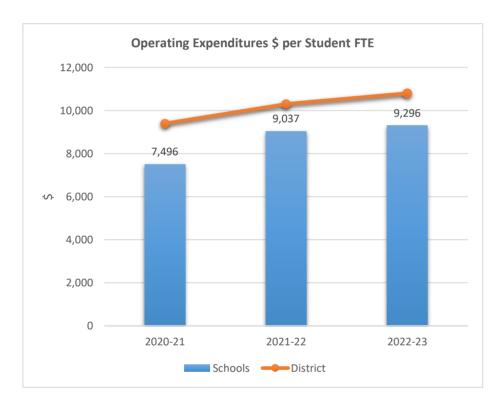

#### SOMERSET ACADEMY KEY CHARTER HIGH SCHOOL

5233

0

2020-21

ACADEMIC SOLUTIONS ACADEMY A

2021-22

Schools — District

2022-23