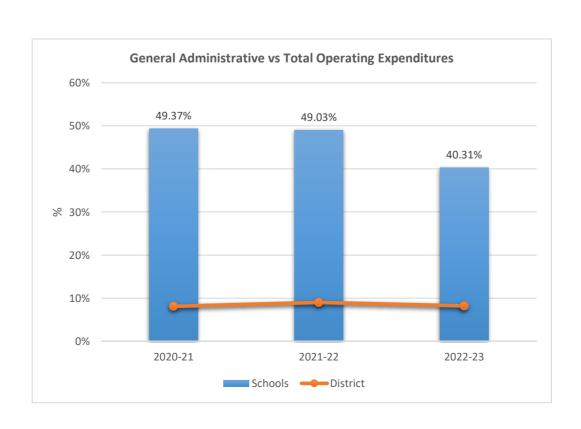

#### SOMERSET ACADEMY KEY CHARTER HIGH SCHOOL

5233

0

2020-21

ACADEMIC SOLUTIONS ACADEMY A

2021-22

Schools — District

2022-23