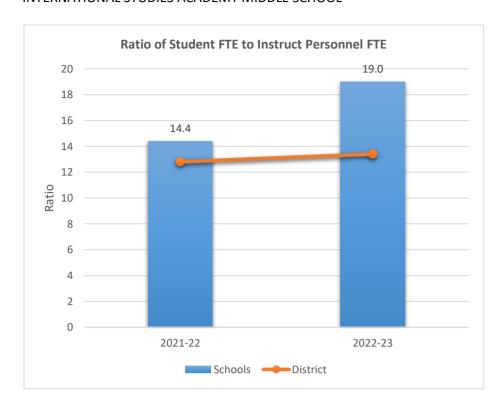

### INTERNATIONAL STUDIES ACADEMY MIDDLE SCHOOL

**5710**RENAISSANCE CHARTER SCHOOLS AT PINES

5717