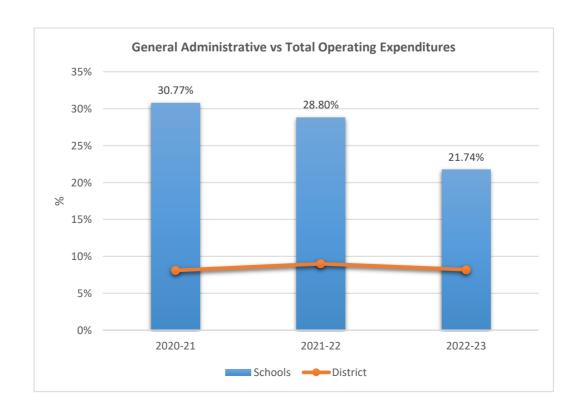

5209

#### ASCEND CAREER ACADEMY











**5211**SOMERSET ACADEMY DAVIE CHARTER SCHOOL











5215

#### CHAMPIONSHIP ACADEMY OF DISTINCTION MIDDLE SCHOOL











5221











5224

#### SOMERSET ACADEMY KEY CHARTER HIGH SCHOOL











5233

0

2020-21

ACADEMIC SOLUTIONS ACADEMY A



2021-22

Schools — District

2022-23









5263

#### SOMERSET ACADEMY ELEMENTARY SOUTH CAMPUS











5271

#### CHARTER SCHOOL OF EXCELLENCE AT DAVIE











5320

#### SUMMIT ACADEMY CHARTER SCHOOL











5325

#### **HOLLYWOOD ACADEMY OF ARTS & SCIENCE**











5355











5356

#### EAGLES NEST MIDDLE CHARTER SCHOOL











5361

#### CHAMPIONSHIP ACADEMY OF DISTINCTION AT HOLLYWOOD











5362

#### HOLLYWOOD ACADEMY OF ARTS AND SCIENCE MIDDLE SCHOOL











5371

#### NORTH BROWARD ACADEMY OF EXCELLENCE MIDDLE











5381

#### PARAGON ACADEMY OF TECHNOLOGY











5387

#### SOMERSET ACADEMY RIVERSIDE











5388











5391

#### SOMERSET ACADEMY EAST PREPARATORY











5392

#### BEN GAMLA CHARTER SCHOOL SOUTH BROWARD











5396











5400

#### SUNSHINE ELEMENTARY CHARTER SCHOOL











5405

#### SOMERSET ACADEMY ELEMENTARY (MIRAMAR CAMPUS)











5406

#### SOMERSET ACADEMY MIDDLE (MIRAMAR CAMPUS)











5407











5410

#### BEN GAMLA CHARTER SCHOOL











**5413**SOMERSET ACADEMY KEY MIDDLE SCHOOL











5416











5419

### SOMERSET ACADEMY RIVERSIDE CHARTER MIDDLE SCHOOL











5420

#### RISE ACADEMY SCHOOL OF SCIENCE AND TECHNOLOGY











5422

### CHAMPIONSHIP AC