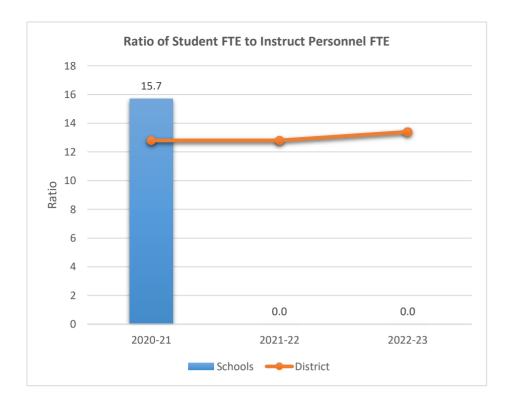

#### SOMERSET ACADEMY KEY CHARTER HIGH SCHOOL

5233

0

2020-21

ACADEMIC SOLUTIONS ACADEMY A

2021-22

Schools — District

2022-23