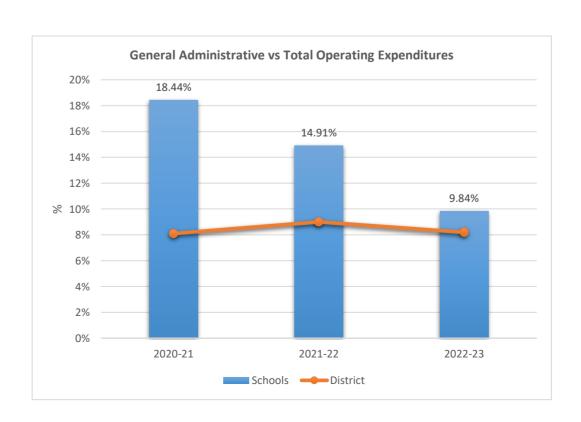

#### SOMERSET ACADEMY KEY CHARTER HIGH SCHOOL

5233

0

2020-21

ACADEMIC SOLUTIONS ACADEMY A

2021-22

Schools — District

2022-23