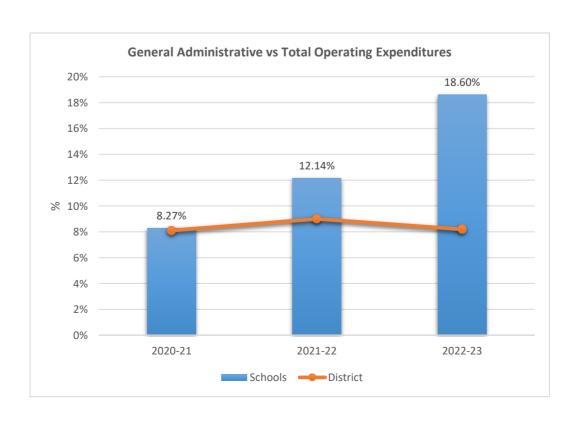

#### SOMERSET ACADEMY KEY CHARTER HIGH SCHOOL

5233

0

2020-21

ACADEMIC SOLUTIONS ACADEMY A

2021-22

Schools — District

2022-23