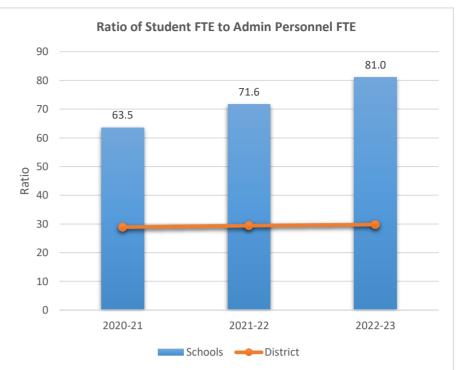

#### SOMERSET ACADEMY KEY CHARTER HIGH SCHOOL

5233

0

2020-21

ACADEMIC SOLUTIONS ACADEMY A

2021-22

Schools — District

2022-23