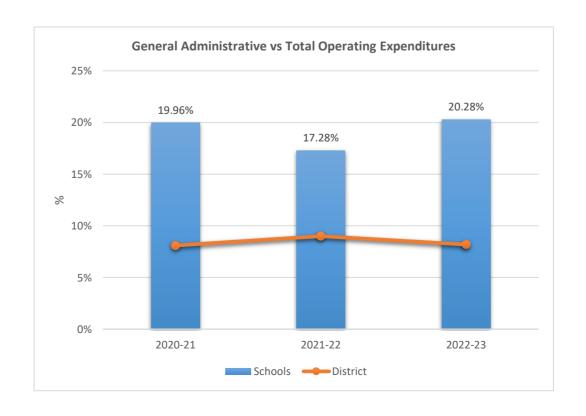

#### SOMERSET ACADEMY VILLAGE CHARTER MIDDLE SCHOOL











5003

### SOMERSET PREPARATORY ACADEMY CHARTER SCHOOL AT NORTH LAUDERDALE











5004

### SOMERSET VILLAGE ACADEMY











5006

### SOMERSET PREPARATORY ACADEMY CHARTER HIGH AT NORTH LAUDERDALE











5007

#### SOMERSET ACADEMY CHARTER HIGH SCHOOL MIRAMAR CAMPUS











5009

ANDREWS HIGH SCHOOL











5010

#### FRANKLIN ACADEMY SUNRISE











5012











5014











5015

### AVANT GARDE ACADEMY K-5 BROWARD











5020

#### RENAISSANCE CHARTER SCHOOL AT CORAL SPRINGS











5021

### SOMERSET NEIGHBORHOOD SCHOOL











5022

### BRIDGEPREP ACADEMY OF BROWARD K-8











5023

### RENAISSANCE CHARTER SCHOOL AT PLANTATION











5024

### IMAGINE SCHOOLS AT BROWARD











5028

#### ACADEMIC SOLUTIONS HIGH SCHOOL











### 5029

#### ATLANTIC MONTESSORI CHARTER SCHOOL











5030











5031

#### CHARTER SCHOOL OF EXCELLENCE











5037











5038

### BROWARD MATH AND SCIENCE SCHOOLS











5041











5044

#### IMAGINE SCHOOLS PLANTATION CAMPUS FORMERLY IMAGINE SCHOOLS PLANTATION CAMPUS











5046

#### FRANKLIN ACADEMY F











5048

#### RENAISSANCE CHARTER SCHOOL AT UNIVERSITY











5049

### RENAISSANCE CHARTER SCHOOL AT COOPER CITY











5051











5052











**5053**SUNED HIGH OF SOUTH BROWARD











**5054**SOMERSET ACADEMY MIRAMAR SOUTH











5056











5060











5081

#### CITY/PEMBROKE PINES CHARTER MIDDLE SCHOOL











5091

### **CORAL SPRINGS CHARTER SCHOOL