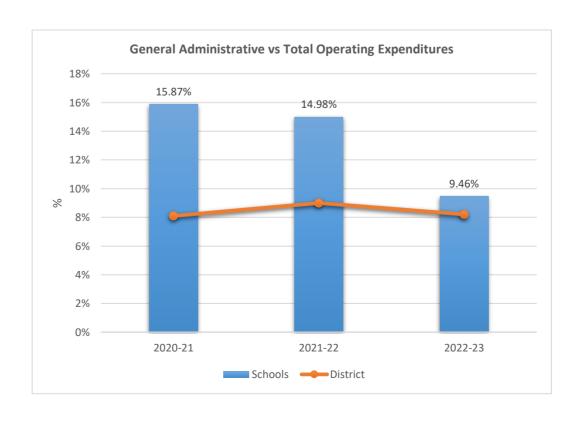

5001

### BEN GAMLA CHARTER SCHOOL NORTH CAMPUS











5002

#### SOMERSET ACADEMY VILLAGE CHARTER MIDDLE SCHOOL











5003

### SOMERSET PREPARATORY ACADEMY CHARTER SCHOOL AT NORTH LAUDERDALE











5004

### SOMERSET VILLAGE ACADEMY











5006

### SOMERSET PREPARATORY ACADEMY CHARTER HIGH AT NORTH LAUDERDALE











5007

#### SOMERSET ACADEMY CHARTER HIGH SCHOOL MIRAMAR CAMPUS











5009

ANDREWS HIGH SCHOOL











5010

#### FRANKLIN ACADEMY SUNRISE











5012











5014











5015

### AVANT GARDE ACADEMY K-5 BROWARD











5020

#### RENAISSANCE CHARTER SCHOOL AT CORAL SPRINGS











5021

### SOMERSET NEIGHBORHOOD SCHOOL











5022

### BRIDGEPREP ACADEMY OF BROWARD K-8











5023

### RENAISSANCE CHARTER SCHOOL AT PLANTATION











5024

### IMAGINE SCHOOLS AT BROWARD











5028

#### ACADEMIC SOLUTIONS HIGH SCHOOL











### 5029

#### ATLANTIC MONTESSORI CHARTER SCHOOL











5030











5031

#### CHARTER SCHOOL OF EXCELLENCE











5037











5038

### BROWARD MATH AND SCIENCE SCHOOLS











5041











5044

#### IMAGINE SCHOOLS PLANTATION CAMPUS FORMERLY IMAGINE SCHOOLS PLANTATION CAMPUS











5046

#### FRANKLIN ACADEMY F











5048

#### RENAISSANCE CHARTER SCHOOL AT UNIVERSITY











5049

### RENAISSANCE CHARTER SCHOOL AT COOPER CITY











5051











5052











**5053**SUNED HIGH OF SOUTH BROWARD











**5054**SOMERSET ACAD