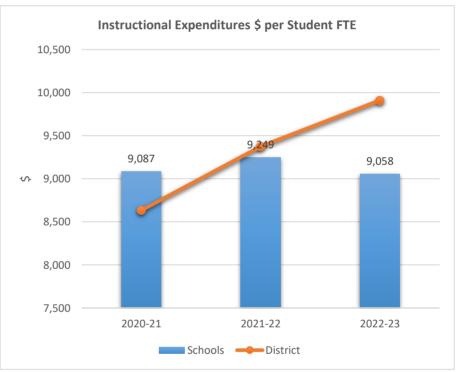

5224

#### SOMERSET ACADEMY KEY CHARTER HIGH SCHOOL











5233

0

2020-21

ACADEMIC SOLUTIONS ACADEMY A



2021-22

Schools — District

2022-23









5263

#### SOMERSET ACADEMY ELEMENTARY SOUTH CAMPUS











5271

#### CHARTER SCHOOL OF EXCELLENCE AT DAVIE











5320

#### SUMMIT ACADEMY CHARTER SCHOOL











5325

#### **HOLLYWOOD ACADEMY OF ARTS & SCIENCE**











5355











5356

#### EAGLES NEST MIDDLE CHARTER SCHOOL











5361

#### CHAMPIONSHIP ACADEMY OF DISTINCTION AT HOLLYWOOD











5362

#### HOLLYWOOD ACADEMY OF ARTS AND SCIENCE MIDDLE SCHOOL











5371

#### NORTH BROWARD ACADEMY OF EXCELLENCE MIDDLE











5381

#### PARAGON ACADEMY OF TECHNOLOGY











5387

#### SOMERSET ACADEMY RIVERSIDE











5388











5391

#### SOMERSET ACADEMY EAST PREPARATORY











5392

#### BEN GAMLA CHARTER SCHOOL SOUTH BROWARD











5396











5400

#### SUNSHINE ELEMENTARY CHARTER SCHOOL











5405

#### SOMERSET ACADEMY ELEMENTARY (MIRAMAR CAMPUS)











5406

#### SOMERSET ACADEMY MIDDLE (MIRAMAR CAMPUS)











5407











5410

#### BEN GAMLA CHARTER SCHOOL











**5413**SOMERSET ACADEMY KEY MIDDLE SCHOOL











5416











5419

### SOMERSET ACADEMY RIVERSIDE CHARTER MIDDLE SCHOOL











5420

#### RISE ACADEMY SCHOOL OF SCIENCE AND TECHNOLOGY











5422

### CHAMPIONSHIP ACADEMY OF DISTINCTION AT DAVIE











5441

### SOMERSET PREPARATORY CHARTER MIDDLE SCHOOL











5481 SUNRISE HIGH SCHOOL











5555

#### INTERNATIONAL STUDIES ACADEM