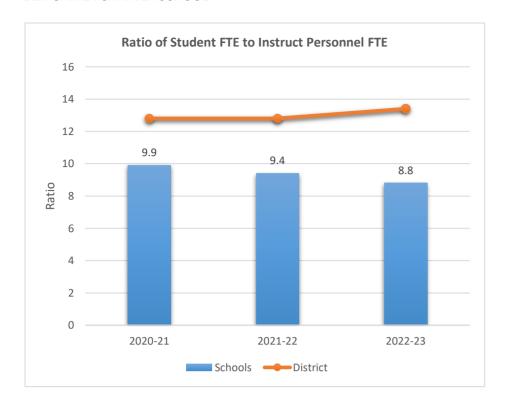

#### SOMERSET ACADEMY KEY CHARTER HIGH SCHOOL

5233

0

2020-21

ACADEMIC SOLUTIONS ACADEMY A

2021-22

Schools — District

2022-23