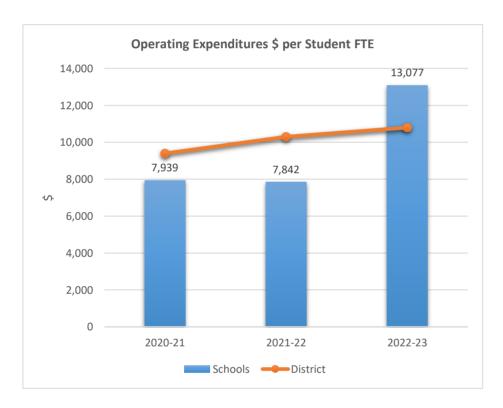

#### SOMERSET ACADEMY KEY CHARTER HIGH SCHOOL

5233

0

2020-21

ACADEMIC SOLUTIONS ACADEMY A

2021-22

Schools — District

2022-23