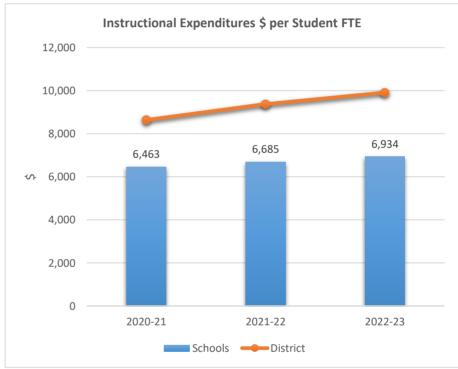

#### SOMERSET ACADEMY KEY CHARTER HIGH SCHOOL

5233

0

2020-21

ACADEMIC SOLUTIONS ACADEMY A

2021-22

Schools — District

2022-23