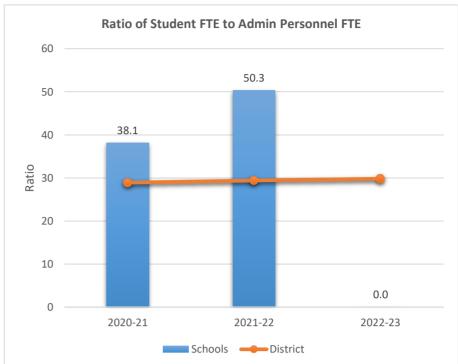

#### SOMERSET ACADEMY KEY CHARTER HIGH SCHOOL

5233

0

2020-21

ACADEMIC SOLUTIONS ACADEMY A

2021-22

Schools — District

2022-23