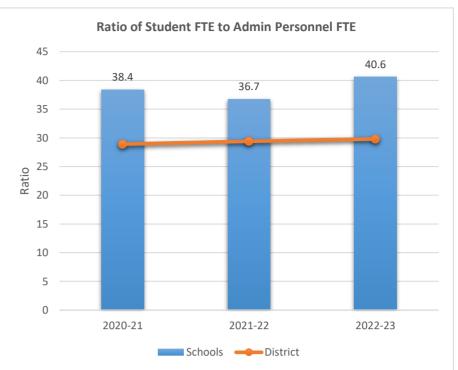

#### SOMERSET ACADEMY KEY CHARTER HIGH SCHOOL

5233

0

2020-21

ACADEMIC SOLUTIONS ACADEMY A

2021-22

Schools — District

2022-23