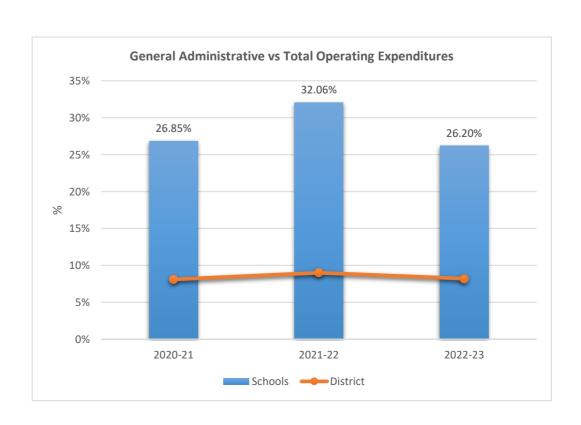

#### SOMERSET ACADEMY KEY CHARTER HIGH SCHOOL

5233

0

2020-21

ACADEMIC SOLUTIONS ACADEMY A

2021-22

Schools — District

2022-23