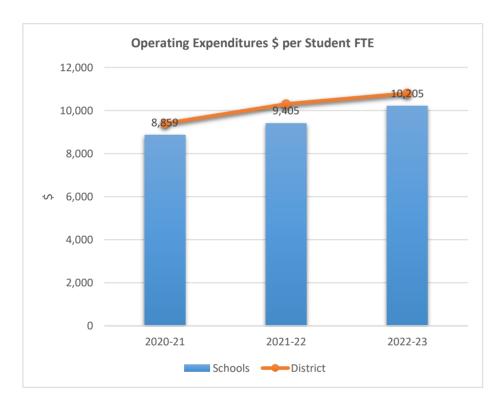

Y A



2021-22

Schools — District

2022-23









5263

#### SOMERSET ACADEMY ELEMENTARY SOUTH CAMPUS











5271

#### CHARTER SCHOOL OF EXCELLENCE AT DAVIE











5320

#### SUMMIT ACADEMY CHARTER SCHOOL











5325

#### **HOLLYWOOD ACADEMY OF ARTS & SCIENCE**











5355











5356

#### EAGLES NEST MIDDLE CHARTER SCHOOL











5361

#### CHAMPIONSHIP ACADEMY OF DISTINCTION AT HOLLYWOOD











5362

#### HOLLYWOOD ACADEMY OF ARTS AND SCIENCE MIDDLE SCHOOL











5371

#### NORTH BROWARD ACADEMY OF EXCELLENCE MIDDLE











5381

#### PARAGON ACADEMY OF TECHNOLOGY











5387

#### SOMERSET ACADEMY RIVERSIDE











5388











5391

#### SOMERSET ACADEMY EAST PREPARATORY











5392

#### BEN GAMLA CHARTER SCHOOL SOUTH BROWARD











5396











5400

#### SUNSHINE ELEMENTARY CHARTER SCHOOL











5405

#### SOMERSET ACADEMY ELEMENTARY (MIRAMAR CAMPUS)











5406

#### SOMERSET ACADEMY MIDDLE (MIRAMAR CAMPUS)











5407











5410

#### BEN GAMLA CHARTER SCHOOL











**5413**SOMERSET ACADEMY KEY MIDDLE SCHOOL











5416











5419

### SOMERSET ACADEMY RIVERSIDE CHARTER MIDDLE SCHOOL











5420

#### RISE ACADEMY SCHOOL OF SCIENCE AND TECHNOLOGY











5422

### CHAMPIONSHIP ACADEMY OF DISTINCTION AT DAVIE











5441

### SOMERSET PREPARATORY CHARTER MIDDLE SCHOOL











5481 SUNRISE HIGH SCHOOL











5555

#### INTERNATIONAL STUDIES ACADEMY HIGH SCHOOL











5556

### INTERNATIONAL STUDIES ACADEMY MIDDLE SCHOOL











**5710**RENAISSANCE CHART