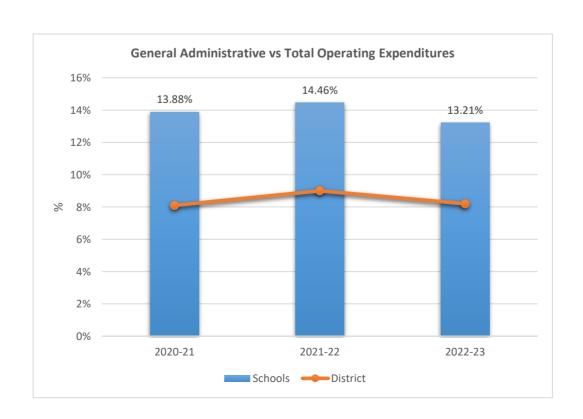

5001

### BEN GAMLA CHARTER SCHOOL NORTH CAMPUS











5002

#### SOMERSET ACADEMY VILLAGE CHARTER MIDDLE SCHOOL











5003

### SOMERSET PREPARATORY ACADEMY CHARTER SCHOOL AT NORTH LAUDERDALE











5004

### SOMERSET VILLAGE ACADEMY











5006

### SOMERSET PREPARATORY ACADEMY CHARTER HIGH AT NORTH LAUDERDALE











5007

#### SOMERSET ACADEMY CHARTER HIGH SCHOOL MIRAMAR CAMPUS











5009

ANDREWS HIGH SCHOOL











5010

#### FRANKLIN ACADEMY SUNRISE











5012











5014











5015

### AVANT GARDE ACADEMY K-5 BROWARD











5020

#### RENAISSANCE CHARTER SCHOOL AT CORAL SPRINGS











5021

### SOMERSET NEIGHBORHOOD SCHOOL











5022

### BRIDGEPREP ACADEMY OF BROWARD K-8











5023

### RENAISSANCE CHARTER SCHOOL AT PLANTATION











5024

### IMAGINE SCHOOLS AT BROWARD











5028

#### ACADEMIC SOLUTIONS HIGH SCHOOL











### 502