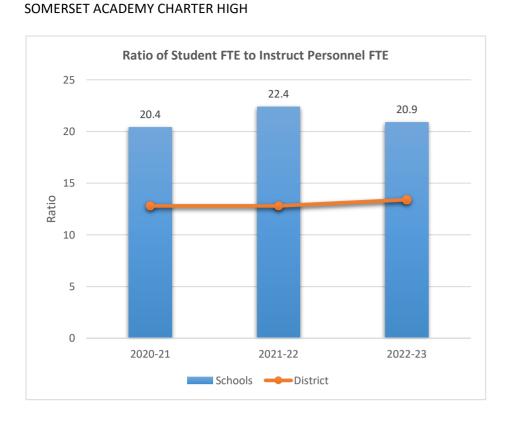

#### SOMERSET ACADEMY KEY CHARTER HIGH SCHOOL

5233

0

2020-21

ACADEMIC SOLUTIONS ACADEMY A

2021-22

Schools — District

2022-23