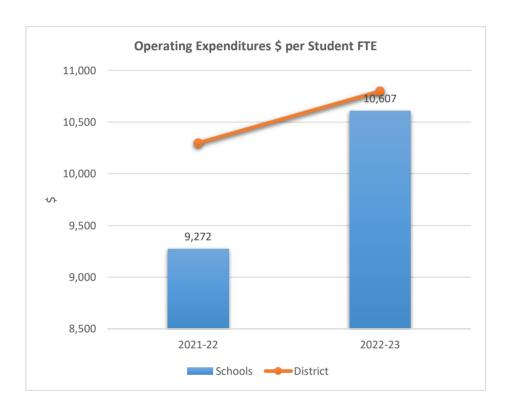

### INTERNATIONAL STUDIES ACADEMY MIDDLE SCHOOL

**5710**RENAISSANCE CHARTER SCHOOLS AT PINES

5717