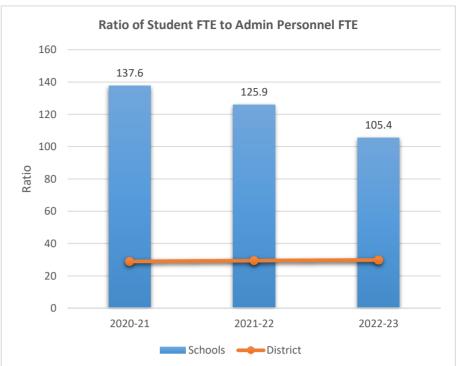

#### SOMERSET ACADEMY KEY CHARTER HIGH SCHOOL

5233

0

2020-21

ACADEMIC SOLUTIONS ACADEMY A

2021-22

Schools — District

2022-23