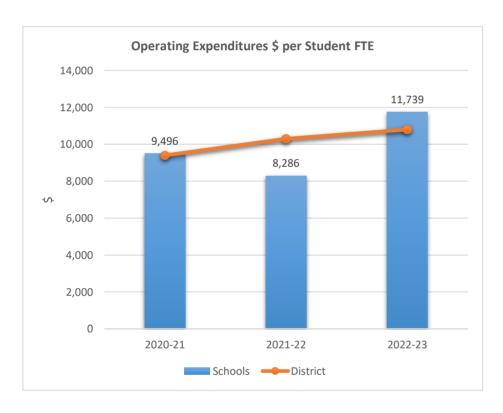

#### SOMERSET ACADEMY KEY CHARTER HIGH SCHOOL

5233

0

2020-21

ACADEMIC SOLUTIONS ACADEMY A

2021-22

Schools — District

2022-23