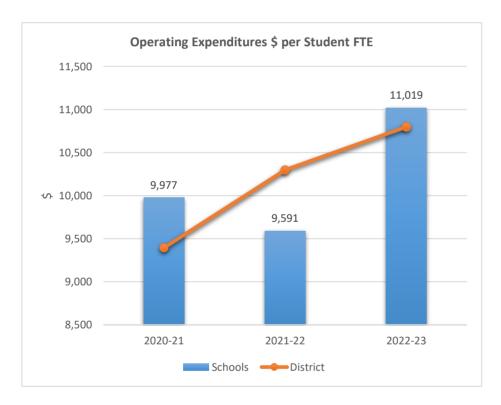

5221











5224

#### SOMERSET ACADEMY KEY CHARTER HIGH SCHOOL











5233

0

2020-21

ACADEMIC SOLUTIONS ACADEMY A



2021-22

Schools — District

2022-23









5263

#### SOMERSET ACADEMY ELEMENTARY SOUTH CAMPUS











5271

#### CHARTER SCHOOL OF EXCELLENCE AT DAVIE











5320

#### SUMMIT ACADEMY CHARTER SCHOOL











5325

#### **HOLLYWOOD ACADEMY OF ARTS & SCIENCE**











5355











5356

#### EAGLES NEST MIDDLE CHARTER SCHOOL











5361

#### CHAMPIONSHIP ACADEMY OF DISTINCTION AT HOLLYWOOD











5362

#### HOLLYWOOD ACADEMY OF ARTS AND SCIENCE MIDDLE SCHOOL











5371

#### NORTH BROWARD ACADEMY OF EXCELLENCE MIDDLE











5381

#### PARAGON ACADEMY OF TECHNOLOGY











5387

#### SOMERSET ACADEMY RIVERSIDE











5388











5391

#### SOMERSET ACADEMY EAST PREPARATORY











5392

#### BEN GAMLA CHARTER SCHOOL SOUTH BROWARD











5396











5400

#### SUNSHINE ELEMENTARY CHARTER SCHOOL











5405

#### SOMERSET ACADEMY ELEMENTARY (MIRAMAR CAMPUS)











5406

#### SOMERSET ACADEMY MIDDLE (MIRAMAR CAMPUS)











5407











5410

#### BEN GAMLA CHARTER SCHOOL











**5413**SOMERSET ACADEMY KEY MIDDLE SCHOOL











5416











5419

### SOMERSET ACADEMY RIVERSIDE CHARTER MIDDLE SCHOOL











5420

#### RISE ACADEMY SCHOOL OF SCIENCE AND TECHNOLOGY











5422

### CHAMPIONSHIP ACADEMY OF DISTINCTION AT DAVIE











5441

### SOMERSET PREPARATORY CHARTER MIDDLE SCHOOL











5481 SUNRISE HIGH SCHOOL











5555

#### INTERNATIO