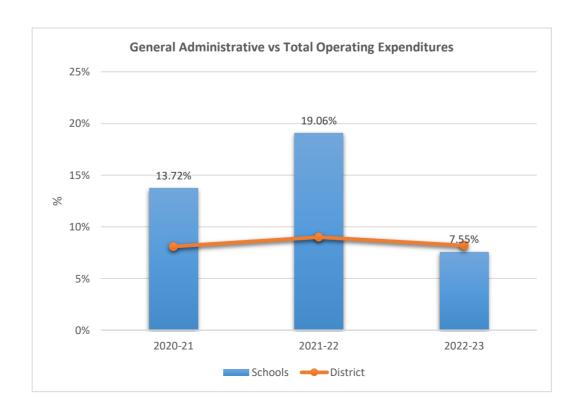

MLA CHARTER SCHOOL NORTH CAMPUS











5002

#### SOMERSET ACADEMY VILLAGE CHARTER MIDDLE SCHOOL











5003

### SOMERSET PREPARATORY ACADEMY CHARTER SCHOOL AT NORTH LAUDERDALE











5004

### SOMERSET VILLAGE ACADEMY











5006

### SOMERSET PREPARATORY ACADEMY CHARTER HIGH AT NORTH LAUDERDALE











5007

#### SOMERSET ACADEMY CHARTER HIGH SCHOOL MIRAMAR CAMPUS











5009

ANDREWS HIGH SCHOOL











5010

#### FRANKLIN ACADEMY SUNRISE











5012











5014











5015

### AVANT GARDE ACADEMY K-5 BROWARD











5020

#### RENAISSANCE CHARTER SCHOOL AT CORAL SPRINGS











5021

### SOMERSET NEIGHBORHOOD SCHOOL











5022

### BRIDGEPREP ACADEMY OF BROWARD K-8











5023

### RENAISSANCE CHARTER SCHOOL AT PLANTATION











5024

### IMAGINE SCHOOLS AT BROWARD











5028

#### ACADEMIC SOLUTIONS HIGH SCHOOL











### 5029

#### ATLANTIC MONTESSORI CHARTER SCHOOL











5030











5031

#### CHARTER SCHOOL OF EXCELLENCE











5037











5038

### BROWARD MATH AND SCIENCE SCHOOLS











5041











5044

#### IMAGINE SCHOOLS PLANTATION CAMPUS FORMERLY IMAGINE SCHOOLS PLANTATION CAMPUS











5046

#### FRANKLIN ACADEMY F











5048

#### RENAISSANCE CHARTER SCHOOL AT UNIVERSITY











5049

### RENAISSANCE CHARTER SCHOOL AT COOPER CITY











5051











5052











**5053**SUNED HIGH OF SOUTH BROWARD











**5054**SOMERSET ACADEMY MIRAMAR SOUTH











5056











5060











5081

#### CITY/PEMBROKE PINES CHARTER MIDDLE SCHOOL