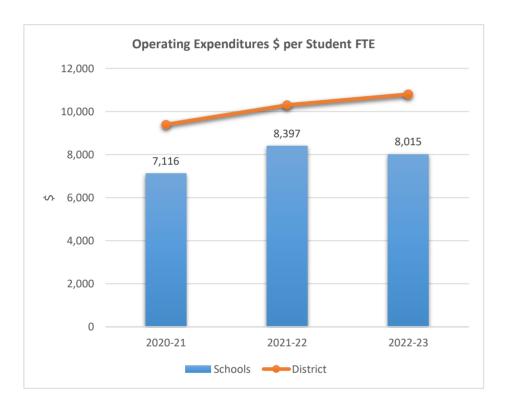

#### SOMERSET ACADEMY KEY CHARTER HIGH SCHOOL

5233

0

2020-21

ACADEMIC SOLUTIONS ACADEMY A

2021-22

Schools — District

2022-23