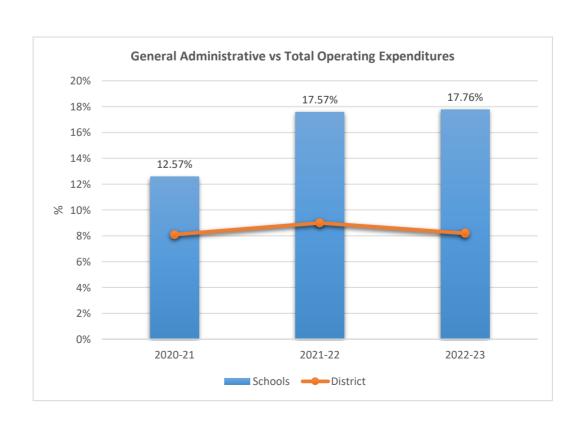

#### SOMERSET ACADEMY KEY CHARTER HIGH SCHOOL

5233

0

2020-21

ACADEMIC SOLUTIONS ACADEMY A

2021-22

Schools — District

2022-23