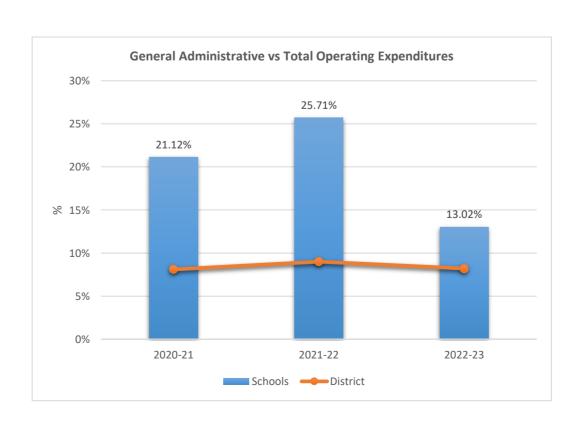

ERSET ACADEMY MIRAMAR SOUTH











5056











5060











5081

#### CITY/PEMBROKE PINES CHARTER MIDDLE SCHOOL











5091

### **CORAL SPRINGS CHARTER SCHOOL**











5111

### IMAGINE CHARTER SCHOOL AT WESTON











5116











5121

#### CITY/PEMBROKE PINES CHARTER HIGH SCHOOL











**5130**GREENTREE PREPARATORY CHARTER SCHOOL











**5141**SOMERSET ACADEMY











5142











5151











5161

#### NORTH BROWARD ACADEMY OF EXCELLENCE











5164

#### ATLANTIC MONTESSORI CHARTER SCHOOL WEST CAMPUS











5171

#### IMAGINE CHARTER SCHOOL AT NORTH LAUDERDALE ELEMENTARY











#### 5177

#### INNOVATION CHARTER SCHOOL











5209

#### ASCEND CAREER ACADEMY











**5211**SOMERSET ACADEMY DAVIE CHARTER SCHOOL











5215

#### CHAMPIONSHIP ACADEMY OF DISTINCTION MIDDLE SCHOOL











5221











5224

#### SOMERSET ACADEMY KEY CHARTER HIGH SCHOOL











5233

0

2020-21

ACADEMIC SOLUTIONS ACADEMY A



2021-22

Schools — District

2022-23









5263

#### SOMERSET ACADEMY ELEMENTARY SOUTH CAMPUS











5271

#### CHARTER SCHOOL OF EXCELLENCE AT DAVIE











5320

#### SUMMIT ACADEMY CHARTER SCHOOL











5325

#### **HOLLYWOOD ACADEMY OF ARTS & SCIENCE**











5355











5356

#### EAGLES NEST MIDDLE CHARTER SCHOOL











5361

#### CHAMPIONSHIP ACADEMY OF DISTINCTION AT HOLLYWOOD











5362

#### HOLLYWOOD ACADEMY OF ARTS AND SCIENCE MIDDLE SCHOOL











5371

#### NORTH BROWARD ACADEMY OF EXCELLENCE MIDDLE











5381

#### PARAGON ACADEMY OF TE