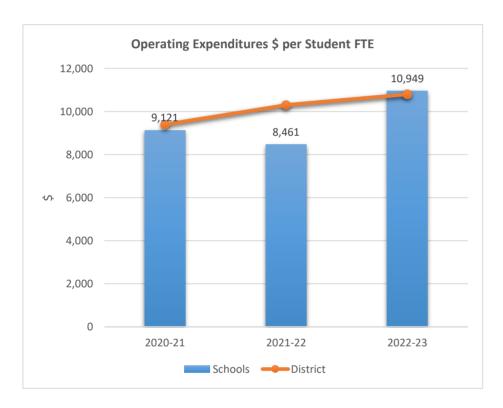

SCHOOL











5233

0

2020-21

ACADEMIC SOLUTIONS ACADEMY A



2021-22

Schools — District

2022-23









5263

#### SOMERSET ACADEMY ELEMENTARY SOUTH CAMPUS











5271

#### CHARTER SCHOOL OF EXCELLENCE AT DAVIE











5320

#### SUMMIT ACADEMY CHARTER SCHOOL











5325

#### **HOLLYWOOD ACADEMY OF ARTS & SCIENCE**











5355











5356

#### EAGLES NEST MIDDLE CHARTER SCHOOL











5361

#### CHAMPIONSHIP ACADEMY OF DISTINCTION AT HOLLYWOOD











5362

#### HOLLYWOOD ACADEMY OF ARTS AND SCIENCE MIDDLE SCHOOL











5371

#### NORTH BROWARD ACADEMY OF EXCELLENCE MIDDLE











5381

#### PARAGON ACADEMY OF TECHNOLOGY











5387

#### SOMERSET ACADEMY RIVERSIDE











5388











5391

#### SOMERSET ACADEMY EAST PREPARATORY











5392

#### BEN GAMLA CHARTER SCHOOL SOUTH BROWARD











5396











5400

#### SUNSHINE ELEMENTARY CHARTER SCHOOL











5405

#### SOMERSET ACADEMY ELEMENTARY (MIRAMAR CAMPUS)











5406

#### SOMERSET ACADEMY MIDDLE (MIRAMAR CAMPUS)











5407











5410

#### BEN GAMLA CHARTER SCHOOL











**5413**SOMERSET ACADEMY KEY MIDDLE SCHOOL











5416











5419

### SOMERSET ACADEMY RIVERSIDE CHARTER MIDDLE SCHOOL











5420

#### RISE ACADEMY SCHOOL OF SCIENCE AND TECHNOLOGY











5422

### CHAMPIONSHIP ACADEMY OF DISTINCTION AT DAVIE











5441

### SOMERSET PREPARATORY CHARTER MIDDLE SCHOOL











5481 SUNRISE HIGH SCHOOL











5555

#### INTERNATIONAL STUDIES ACADEMY HIGH SCHOOL











5556

### INTERNATIONAL STUDI