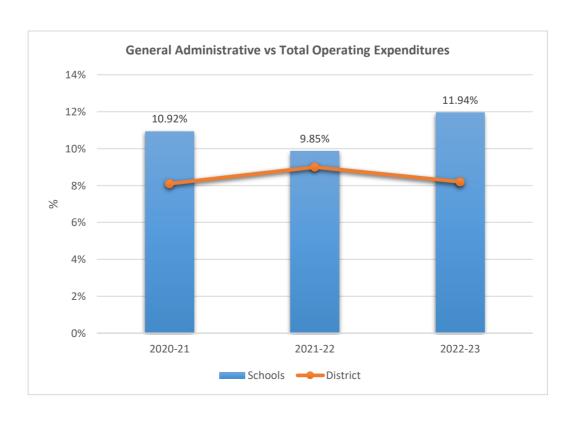

5044

#### IMAGINE SCHOOLS PLANTATION CAMPUS FORMERLY IMAGINE SCHOOLS PLANTATION CAMPUS











5046

#### FRANKLIN ACADEMY F











5048

#### RENAISSANCE CHARTER SCHOOL AT UNIVERSITY











5049

### RENAISSANCE CHARTER SCHOOL AT COOPER CITY











5051











5052











**5053**SUNED HIGH OF SOUTH BROWARD











**5054**SOMERSET ACADEMY MIRAMAR SOUTH











5056











5060











5081

#### CITY/PEMBROKE PINES CHARTER MIDDLE SCHOOL











5091

### **CORAL SPRINGS CHARTER SCHOOL**











5111

### IMAGINE CHARTER SCHOOL AT WESTON











5116











5121

#### CITY/PEMBROKE PINES CHARTER HIGH SCHOOL











**5130**GREENTREE PREPARATORY CHARTER SCHOOL











**5141**SOMERSET ACADEMY











5142











5151











5161

#### NORTH BROWARD ACADEMY OF EXCELLENCE











5164

#### ATLANTIC MONTESSORI CHARTER SCHOOL WEST CAMPUS











5171

#### IMAGINE CHARTER SCHOOL AT NORTH LAUDERDALE ELEMENTARY











#### 5177

#### INNOVATION CHARTER SCHOOL











5209

#### ASCEND CAREER ACADEMY











**5211**SOMERSET ACADEMY DAVIE CHARTER SCHOOL











5215

#### CHAMPIONSHIP ACADEMY OF DISTINCTION MIDDLE SCHOOL











5221











5224

#### SOMERSET ACADEMY KEY CHARTER HIGH SCHOOL











5233

0

2020-21

ACADEMIC SOLUTIONS ACADEMY A



2021-22

Schools — District

2022-23









5263

#### SOMERSET ACADEMY ELEMENTARY SOUTH CAMPUS











5271

#### CHARTER SCHOOL OF EXCELLENCE AT DAVIE











5320

#### SUMMIT ACADEMY CHARTER SCHOOL











5325

#### **HOLLYW