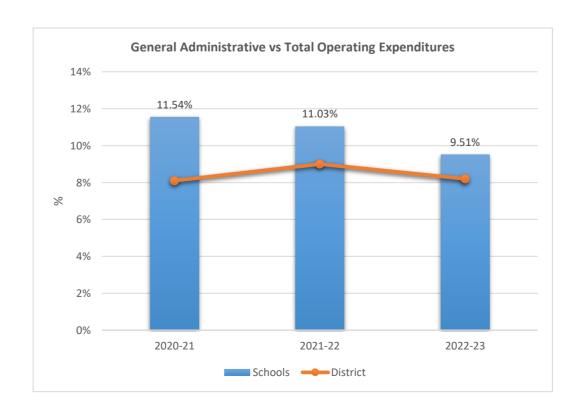

5001

### BEN GAMLA CHARTER SCHOOL NORTH CAMPUS











5002

#### SOMERSET ACADEMY VILLAGE CHARTER MIDDLE SCHOOL











5003

### SOMERSET PREPARATORY ACADEMY CHARTER SCHOOL AT NORTH LAUDERDALE











5004

### SOMERSET VILLAGE ACADEMY











5006

### SOMERSET PREPARATORY ACADEMY CHARTER HIGH AT NORTH LAUDERDALE











5007

#### SOMERSET ACADEMY CHARTER HIGH SCHOOL MIRAMAR CAMPUS











5009

ANDREWS HIGH SCHOOL











5010

#### FRANKLIN ACADEMY SUNRISE











5012











5014











5015

### AVANT GARDE ACADEMY K-5 BROWARD











5020

#### RENAISSANCE CHARTER SCHOOL AT CORAL SPRINGS











5021

### SOMERSET NEIGHBORHOOD SCHOOL











5022

### BRIDGEPREP ACADEMY OF BROWARD K-8











5023

### RENAISSANCE CHARTER SCHOOL AT PLANTATION











5024

### IMAGINE SCHOOLS AT BROWARD