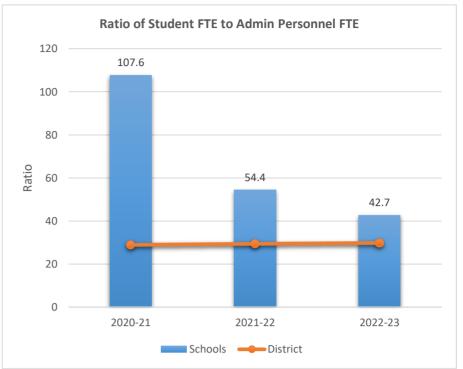

#### SOMERSET ACADEMY KEY CHARTER HIGH SCHOOL

5233

0

2020-21

ACADEMIC SOLUTIONS ACADEMY A

2021-22

Schools — District

2022-23