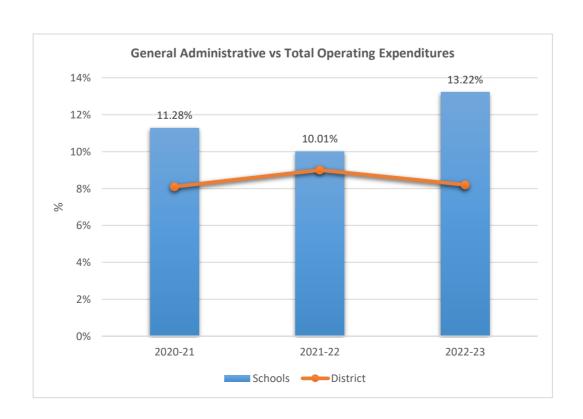

5001

### BEN GAMLA CHARTER SCHOOL NORTH CAMPUS











5002

#### SOMERSET ACADEMY VILLAGE CHARTER MIDDLE SCHOOL











5003

### SOMERSET PREPARATORY ACADEMY CHARTER SCHOOL AT NORTH LAUDERDALE











5004

### SOMERSET VILLAGE ACADEMY











5006

### SOMERSET PREPARATORY ACADEMY CHARTER HIGH AT NORTH LAUDERDALE











5007

#### SOMERSET ACADEMY CHARTER HIGH SCHOOL MIRAMAR CAMPUS











5009

ANDREWS HIGH SCHOOL











5010

#### FRANKLIN ACADEMY SUNRISE











5012











5014











5015

### AVANT GARDE ACADEMY K-5 BROWARD











5020

#### RENAISSANCE CHARTER SCHOOL AT CORAL SPRINGS











5021

### SOMERSET NEIGHBORHOOD SCHOOL











5022

### BRIDGEPREP ACADEMY OF BROWARD K-8











5023

### RENAISSANCE CHARTER SCHOOL AT PLANTATION











5024

### IMAGINE SCHOOLS AT BROWARD











5028

#### ACADEMIC SOLUTIONS HIGH SCHOOL











### 5029

#### ATLANTIC MONTESSORI CHARTER SCHOOL











5030











5031

#### CHAR